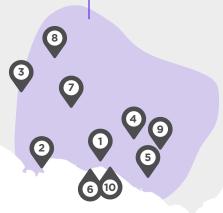

Workshop area reach

### **Workshop Locations**

- Koroit
- 2 Portland
- 3 Casterton
- 4 Mortlake
- **5** Timboon
- 6 Port Fairy
- Hamilton
- 8 Balmoral
- 9 Camperdown
- Warrnambool