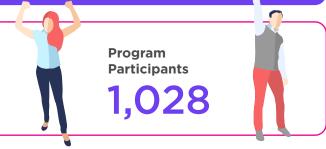

#### Number of Workshops held in each LGA and attendees

| LOCATION                 | # WORKSHOPS | # PARTICIPANTS |
|--------------------------|-------------|----------------|
| Southern Grampians Shire | 15          | 228            |
| Glenelg Shire            | 14          | 179            |
| Moyne Shire              | 16          | 228            |
| Corangamite Shire        | 2           | 36             |
| Warrnambool              | 9           | 357* ———       |
| TOTAL                    | 56          | 1,028          |

## VicHealth - The Big Connect **FUSE Evaluation Report**

Of the 1028 Participants

Identified as Aboriginal or Torres Strait Islander Origin

Identified as having a disability

(Hearing impaired, vision impaired, learning disability, Asperger syndrome, autism, dyslexia, dyscalculia, anxiety)