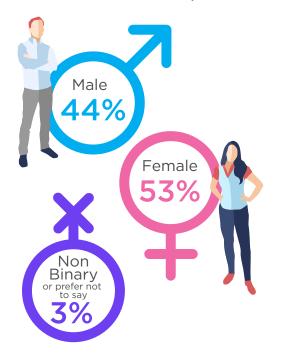

## VicHealth - The Big Connect **FUSE Evaluation Report**

Of the 1028 Participants

Identified as Aboriginal or Torres Strait Islander Origin

Identified as having a disability

(Hearing impaired, vision impaired, learning disability, Asperger syndrome, autism, dyslexia, dyscalculia, anxiety)