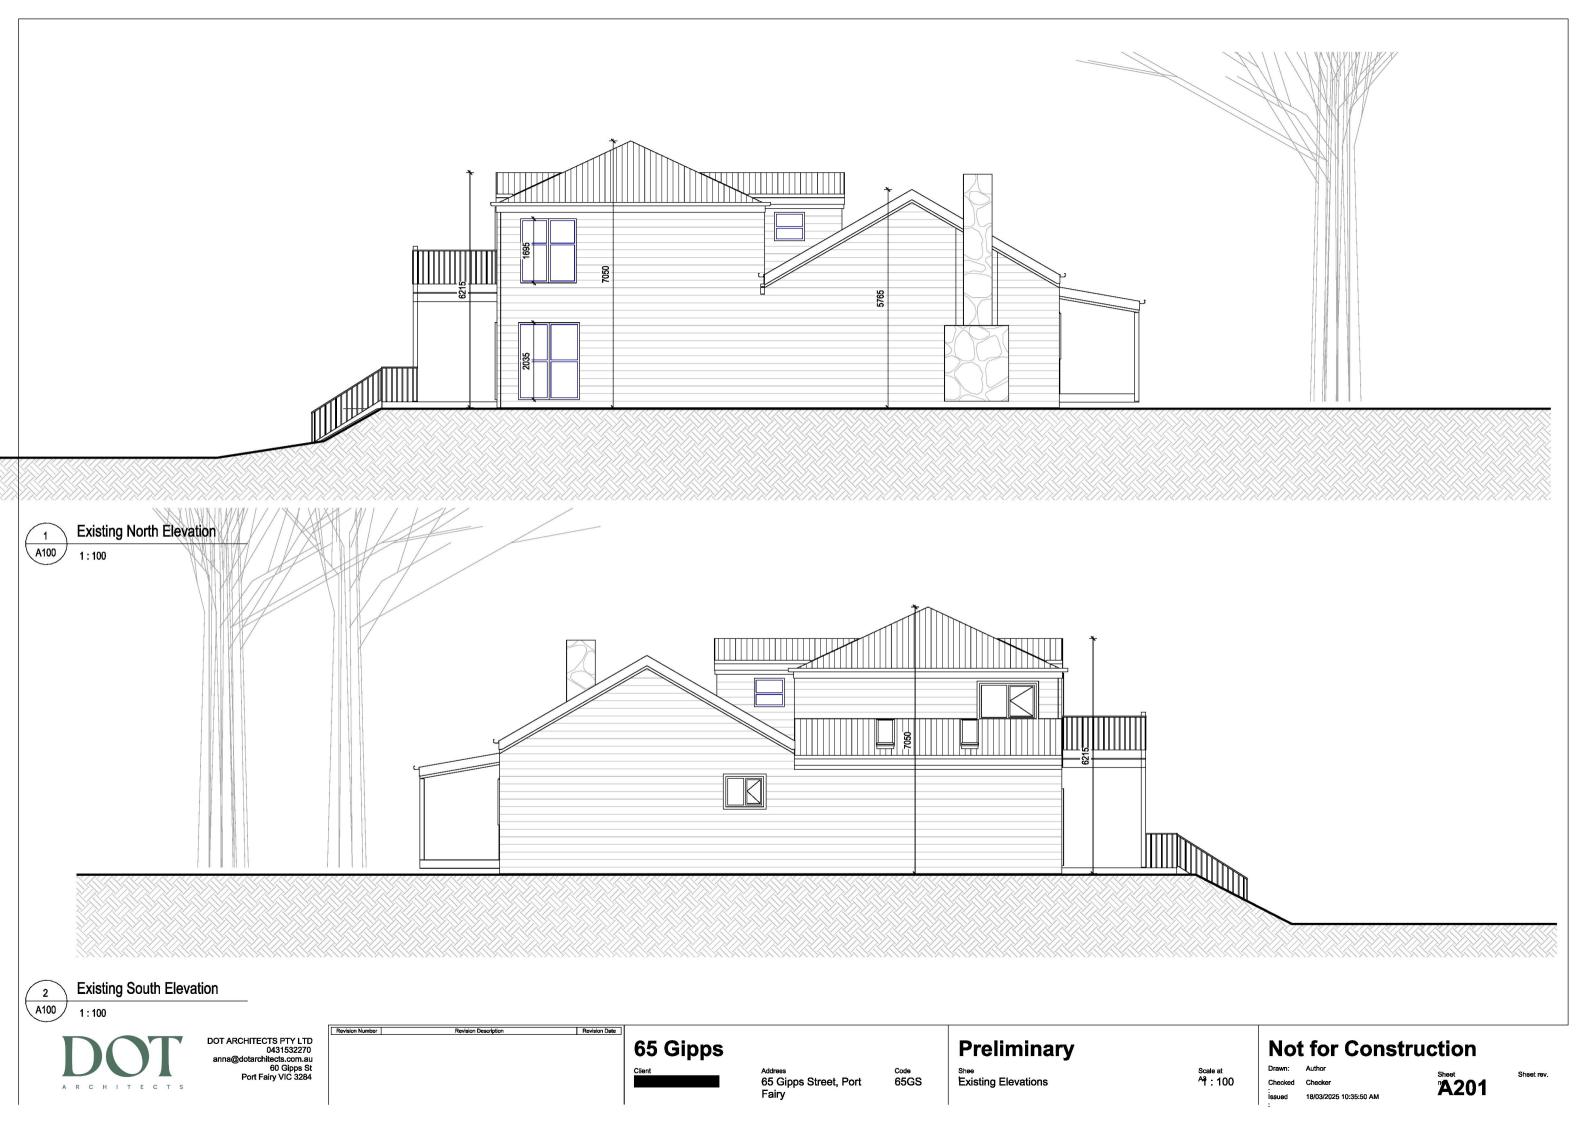

**Not for Construction** 

2 A100

**Existing East Elevation** 

DOT ARCHITECTS PTY LTD 0431532270 anna@dotarchitects.com.au 60 Gipps St Port Fairy VIC 3284

65 Gipps

Address 65 Gipps Street, Port Fairy

Code 65GS

**Preliminary** Shee Existing Elevations

**Not for Construction** 

A200

GLZ-1 GLZ-1 GLZ-1 GLZ-1 GLZ-1

Proposed West Elevation

2 A107

1 A107

Proposed East Elevation