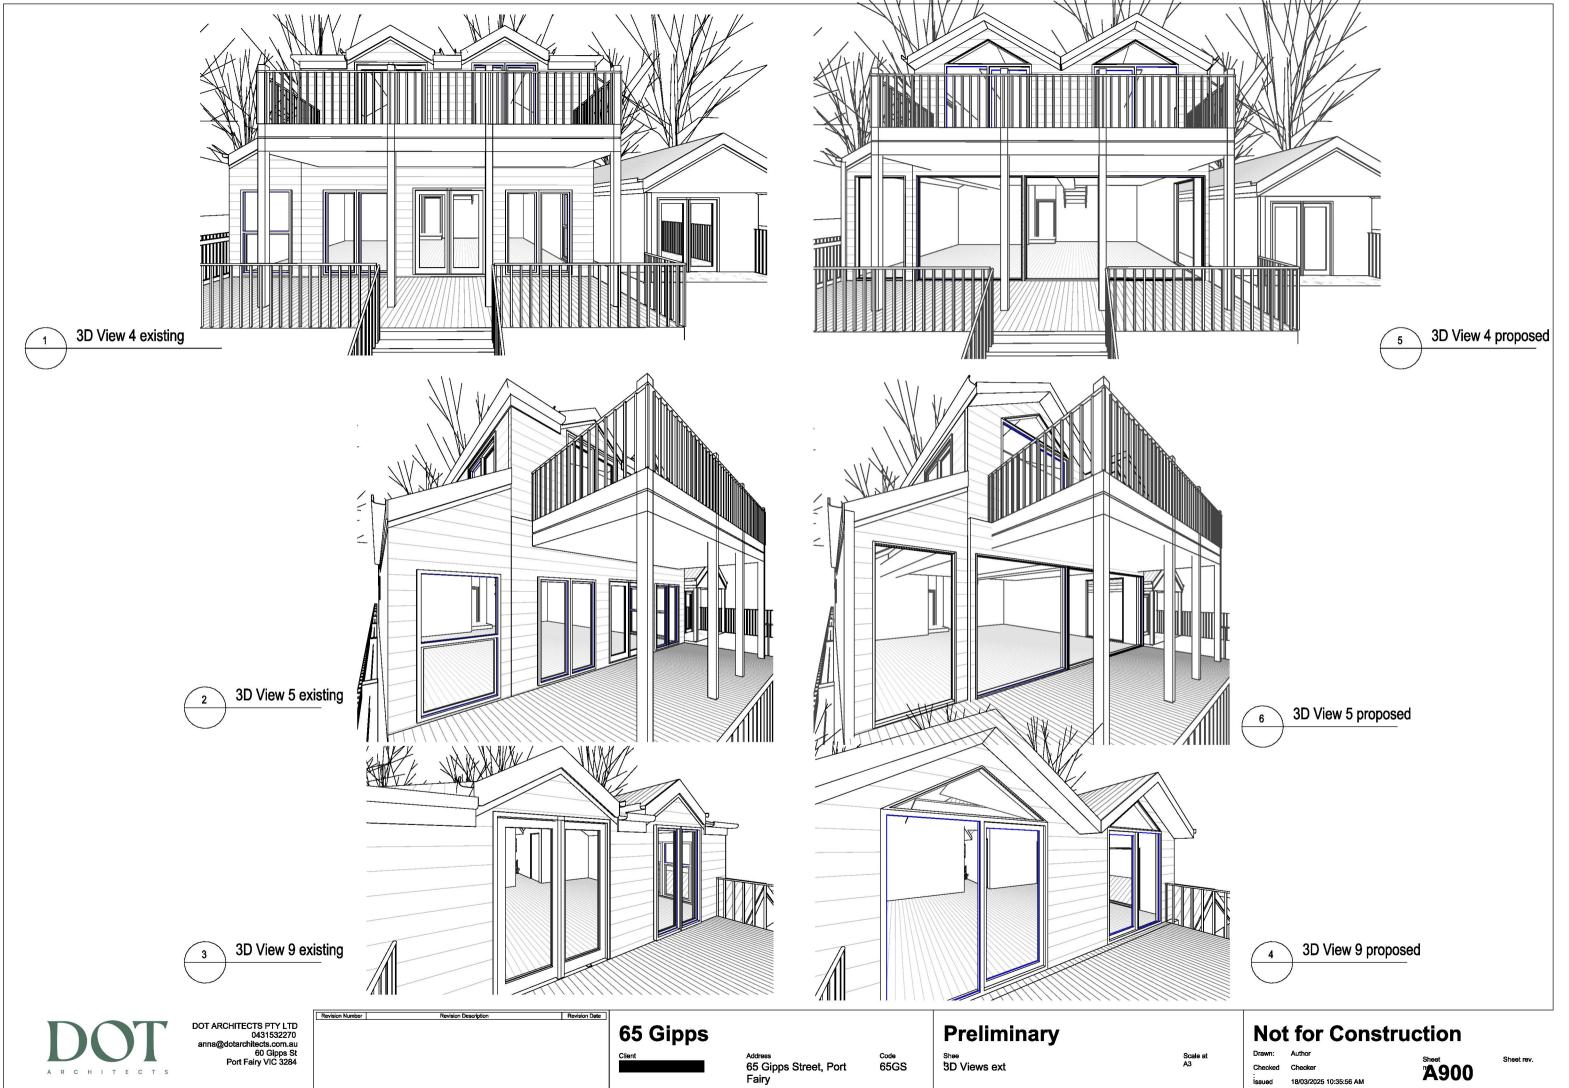

## **Town Planning**

Preliminary

65 Gipps Street, Port Fairy

Facade Renovation/ new windows and doors

| Sheet List      |                            |                  |  |
|-----------------|----------------------------|------------------|--|
| Sheet<br>Number | Sheet Name                 | Current Revision |  |
| A000            | Cover Sheet                |                  |  |
| A100            | Existing Site Plan         |                  |  |
| A105            | Existing Ground Floor Plan |                  |  |
| A106            | Existing First Floor Plan  |                  |  |
| A107            | Proposed Site Plan         |                  |  |
| A108            | Proposed Ground Floor Plan |                  |  |
| A109            | Proposed First Floor Plan  |                  |  |
| A200            | Existing Elevations        |                  |  |
| A201            | Existing Elevations        |                  |  |
| A202            | Proposed Elevations        |                  |  |
| A203            | Proposed Elevations        |                  |  |
| A900            | 3D Views ext               |                  |  |

65 Gipps

3D View 8 proposed

DOT ARCHITECTS PTY LTD 0431532270 anna@dotarchitects.com.au 60 Gipps St Port Fairy VIC 3284

65 Gipps

Address 65 Gipps Street, Port Fairy

Code 65GS

**Preliminary** 

Shee Cover Sheet