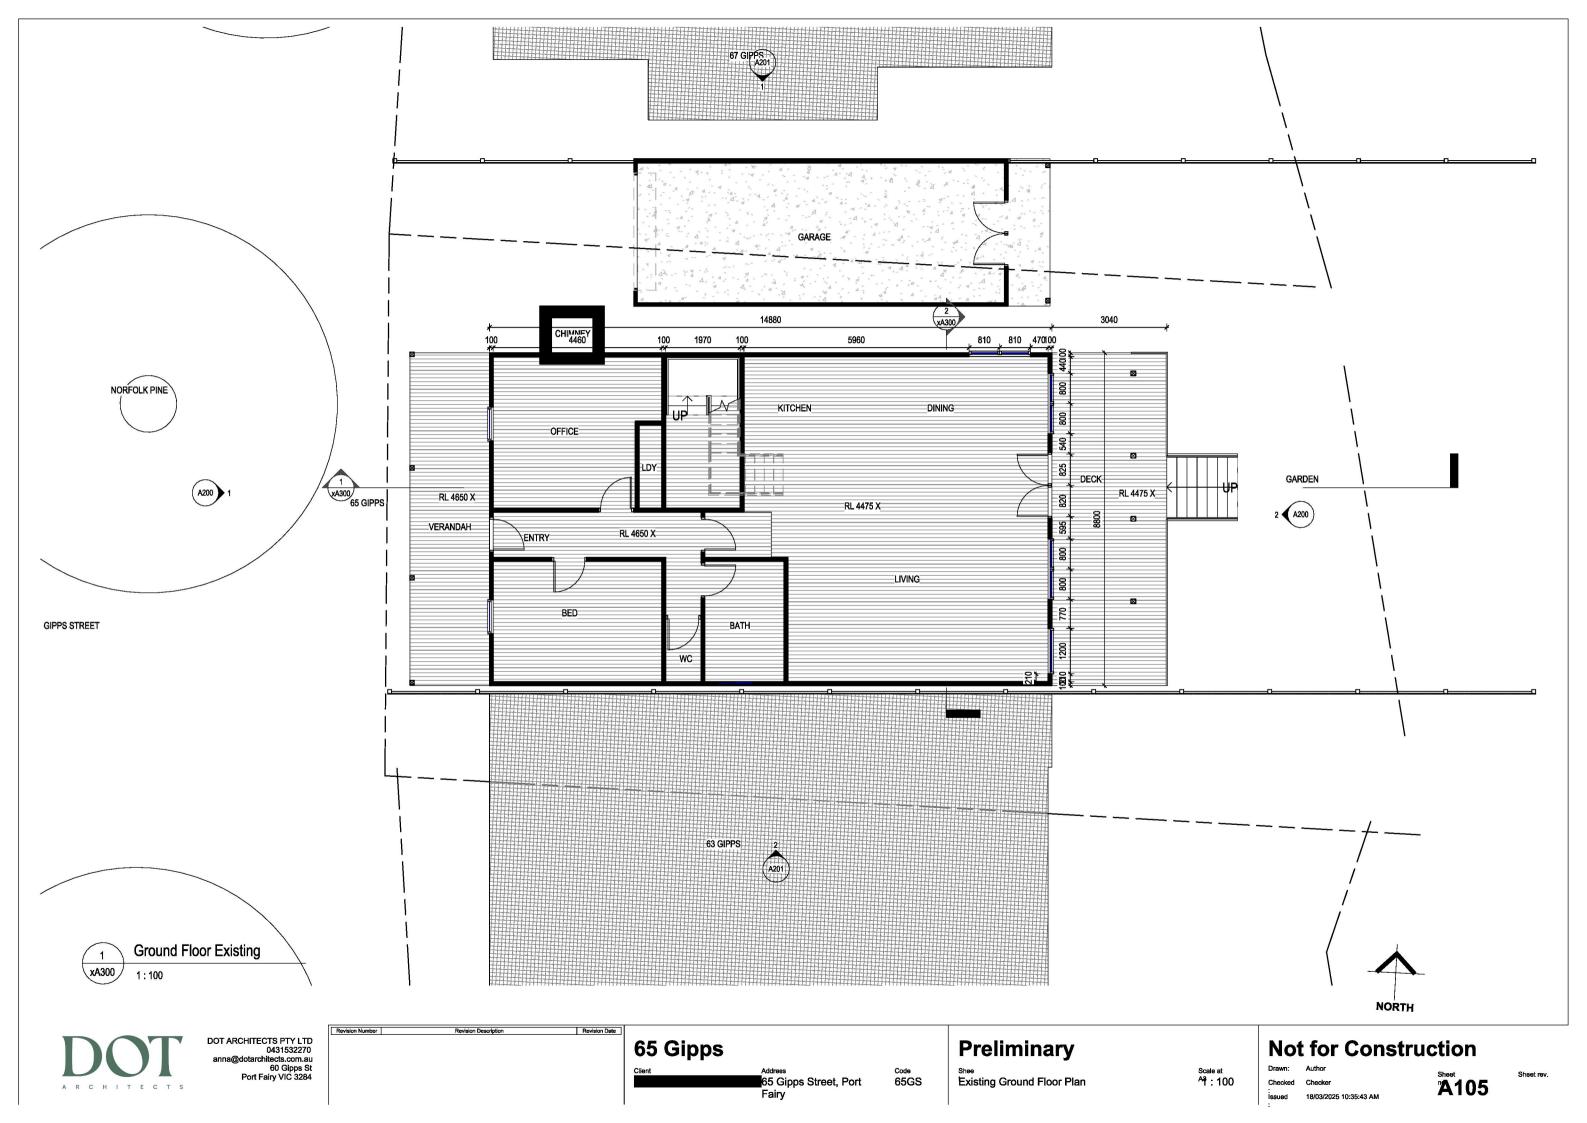

## **Town Planning**

Preliminary

65 Gipps Street, Port Fairy

Facade Renovation/ new windows and doors

| Sheet List      |                            |                  |  |
|-----------------|----------------------------|------------------|--|
| Sheet<br>Number | Sheet Name                 | Current Revision |  |
| A000            | Cover Sheet                |                  |  |
| A100            | Existing Site Plan         |                  |  |
| A105            | Existing Ground Floor Plan |                  |  |
| A106            | Existing First Floor Plan  |                  |  |
| A107            | Proposed Site Plan         |                  |  |
| A108            | Proposed Ground Floor Plan |                  |  |
| A109            | Proposed First Floor Plan  |                  |  |
| A200            | Existing Elevations        |                  |  |
| A201            | Existing Elevations        |                  |  |
| A202            | Proposed Elevations        |                  |  |
| A203            | Proposed Elevations        |                  |  |
| A900            | 3D Views ext               |                  |  |