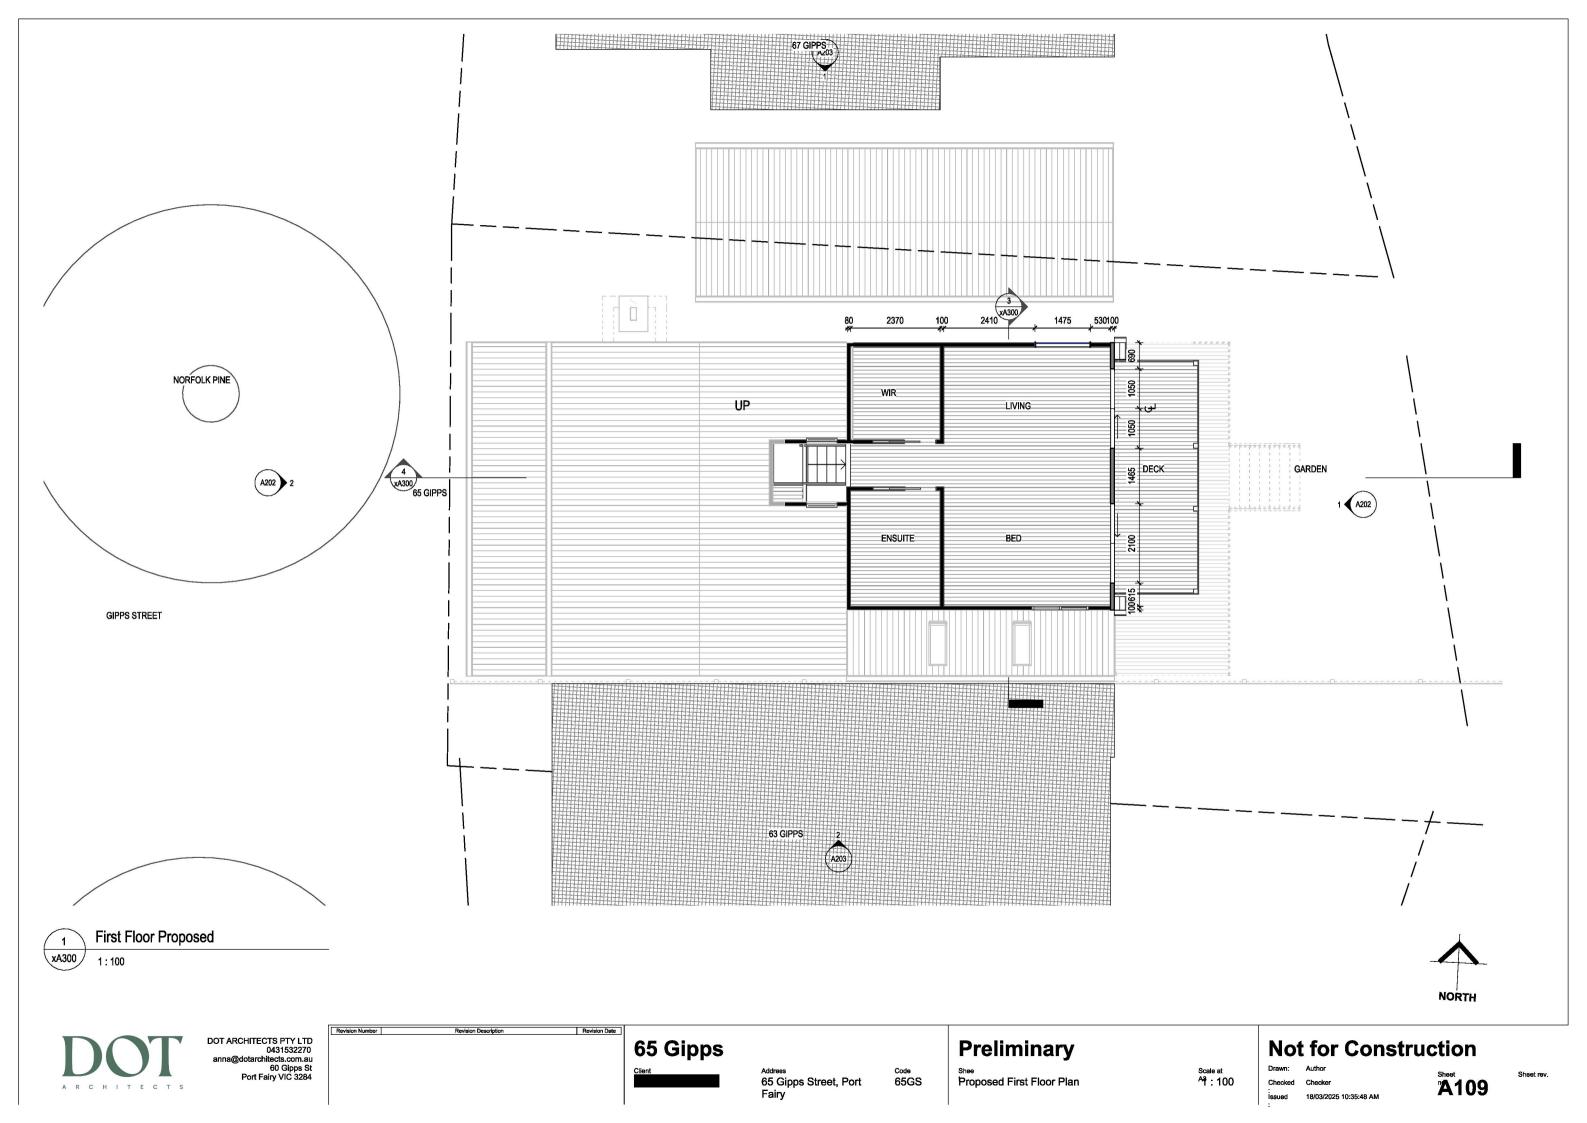

## **Town Planning**

Preliminary

65 Gipps Street, Port Fairy

Facade Renovation/ new windows and doors

| Sheet List      |                            |                  |  |
|-----------------|----------------------------|------------------|--|
| Sheet<br>Number | Sheet Name                 | Current Revision |  |
| A000            | Cover Sheet                |                  |  |
| A100            | Existing Site Plan         |                  |  |
| A105            | Existing Ground Floor Plan |                  |  |
| A106            | Existing First Floor Plan  |                  |  |
| A107            | Proposed Site Plan         |                  |  |
| A108            | Proposed Ground Floor Plan |                  |  |
| A109            | Proposed First Floor Plan  |                  |  |
| A200            | Existing Elevations        |                  |  |
| A201            | Existing Elevations        |                  |  |
| A202            | Proposed Elevations        |                  |  |
| A203            | Proposed Elevations        |                  |  |
| A900            | 3D Views ext               |                  |  |