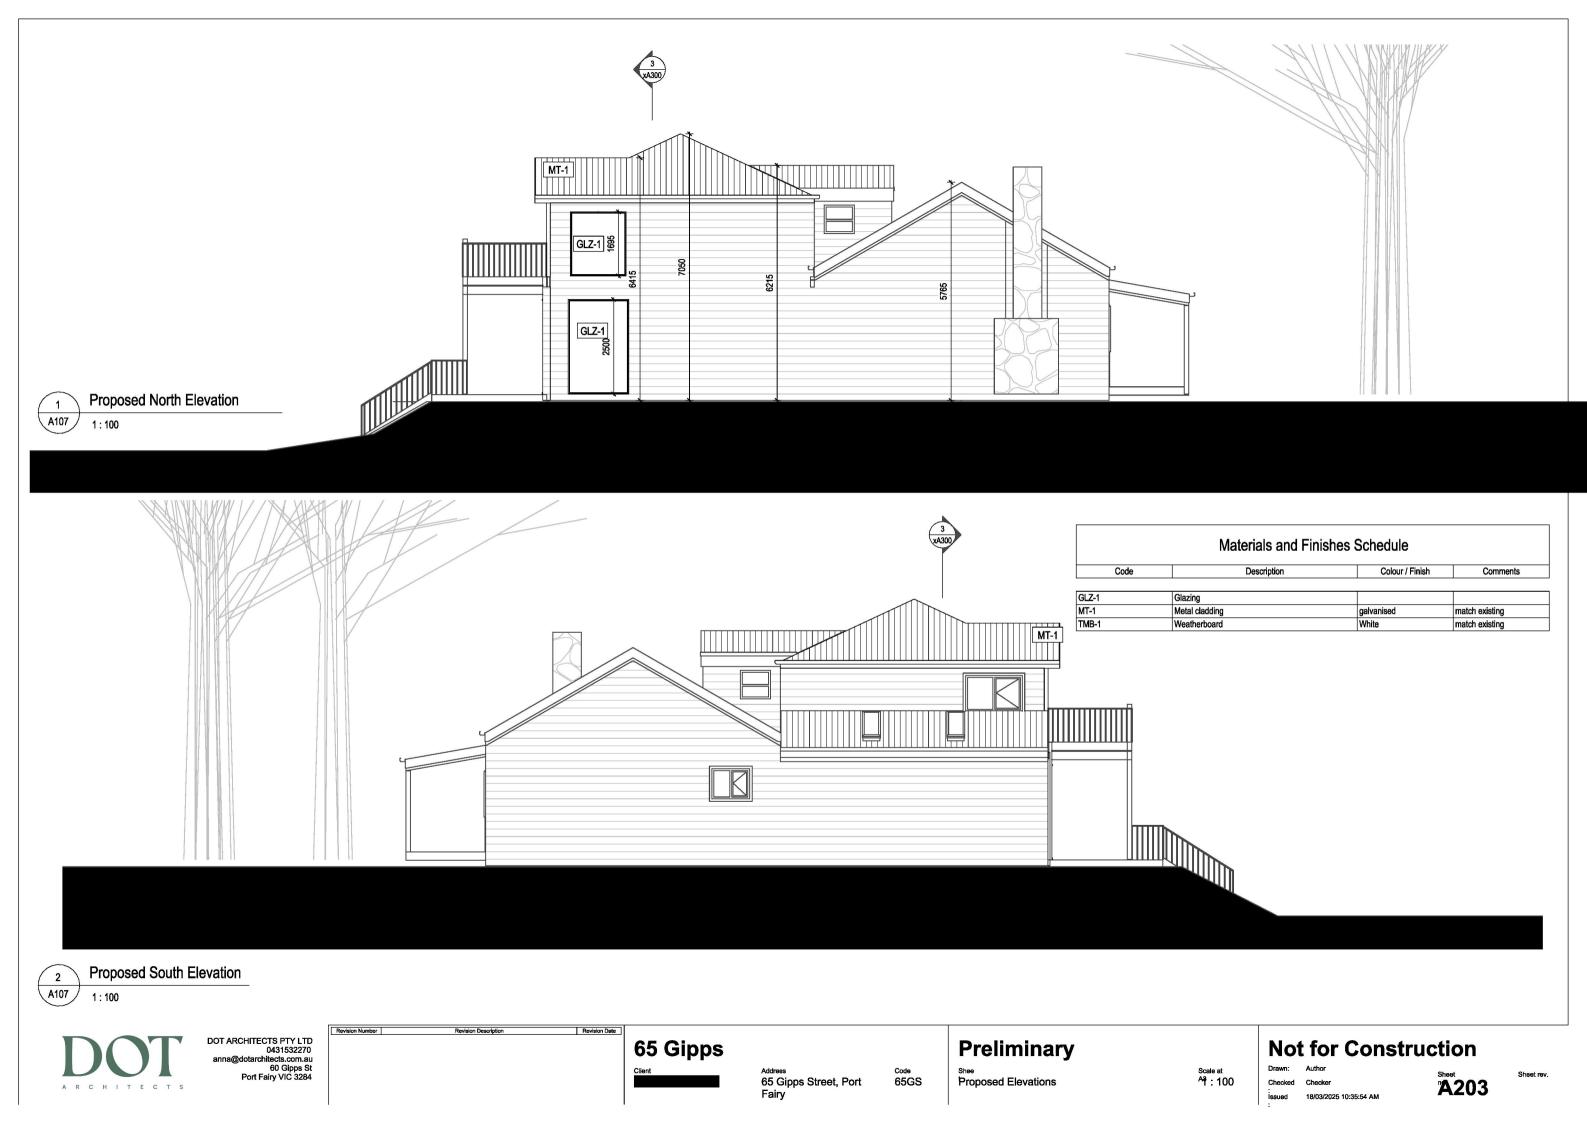

**Preliminary** Shee Existing Elevations

**Not for Construction** 

A200

GLZ-1 GLZ-1 GLZ-1 GLZ-1 GLZ-1

Proposed West Elevation

2 A107

1 A107

Proposed East Elevation

| Materials and Finishes Schedule |                |                 |                |  |
|---------------------------------|----------------|-----------------|----------------|--|
| Code                            | Description    | Colour / Finish | Comments       |  |
|                                 |                |                 |                |  |
| GLZ-1                           | Glazing        |                 |                |  |
| MT-1                            | Metal cladding | galvanised      | match existing |  |
| TMB-1                           | Weatherboard   | White           | match existing |  |

## **Not for Construction**

A202

Code 65GS Shee Proposed Elevations