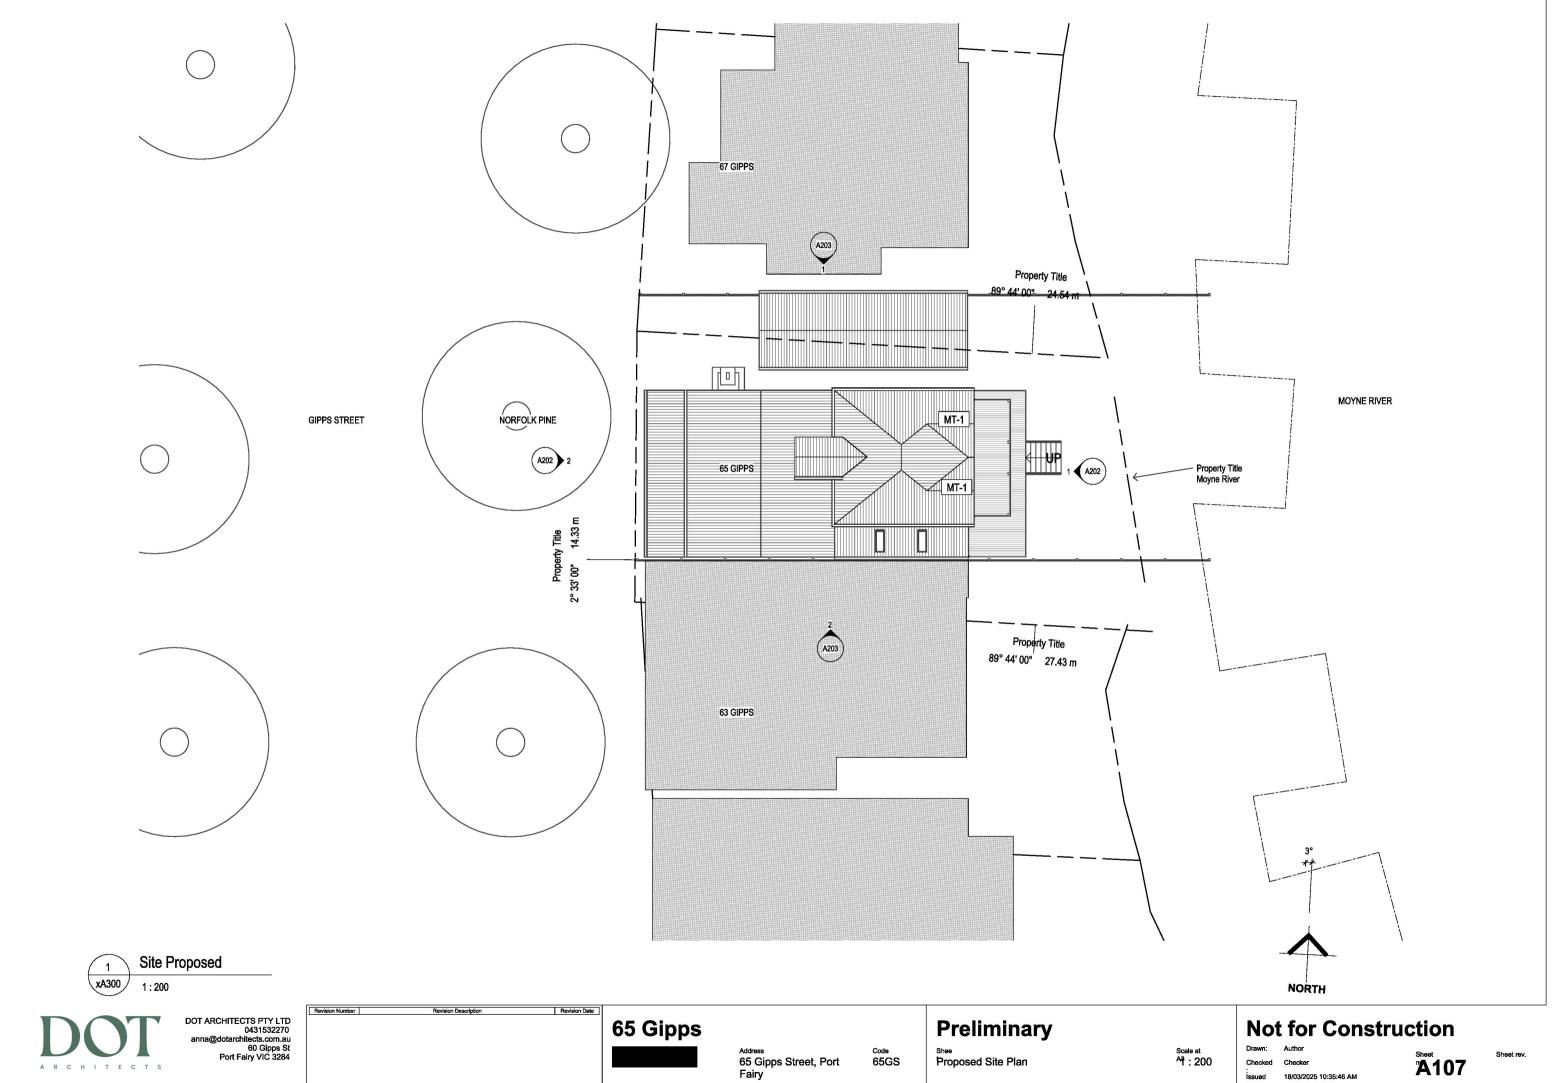

## **Town Planning**

Preliminary

65 Gipps Street, Port Fairy

Facade Renovation/ new windows and doors

| Sheet List      |                            |                  |  |
|-----------------|----------------------------|------------------|--|
| Sheet<br>Number | Sheet Name                 | Current Revision |  |
| A000            | Cover Sheet                |                  |  |
| A100            | Existing Site Plan         |                  |  |
| A105            | Existing Ground Floor Plan |                  |  |
| A106            | Existing First Floor Plan  |                  |  |
| A107            | Proposed Site Plan         |                  |  |
| A108            | Proposed Ground Floor Plan |                  |  |
| A109            | Proposed First Floor Plan  |                  |  |
| A200            | Existing Elevations        |                  |  |
| A201            | Existing Elevations        |                  |  |
| A202            | Proposed Elevations        |                  |  |
| A203            | Proposed Elevations        |                  |  |
| A900            | 3D Views ext               |                  |  |