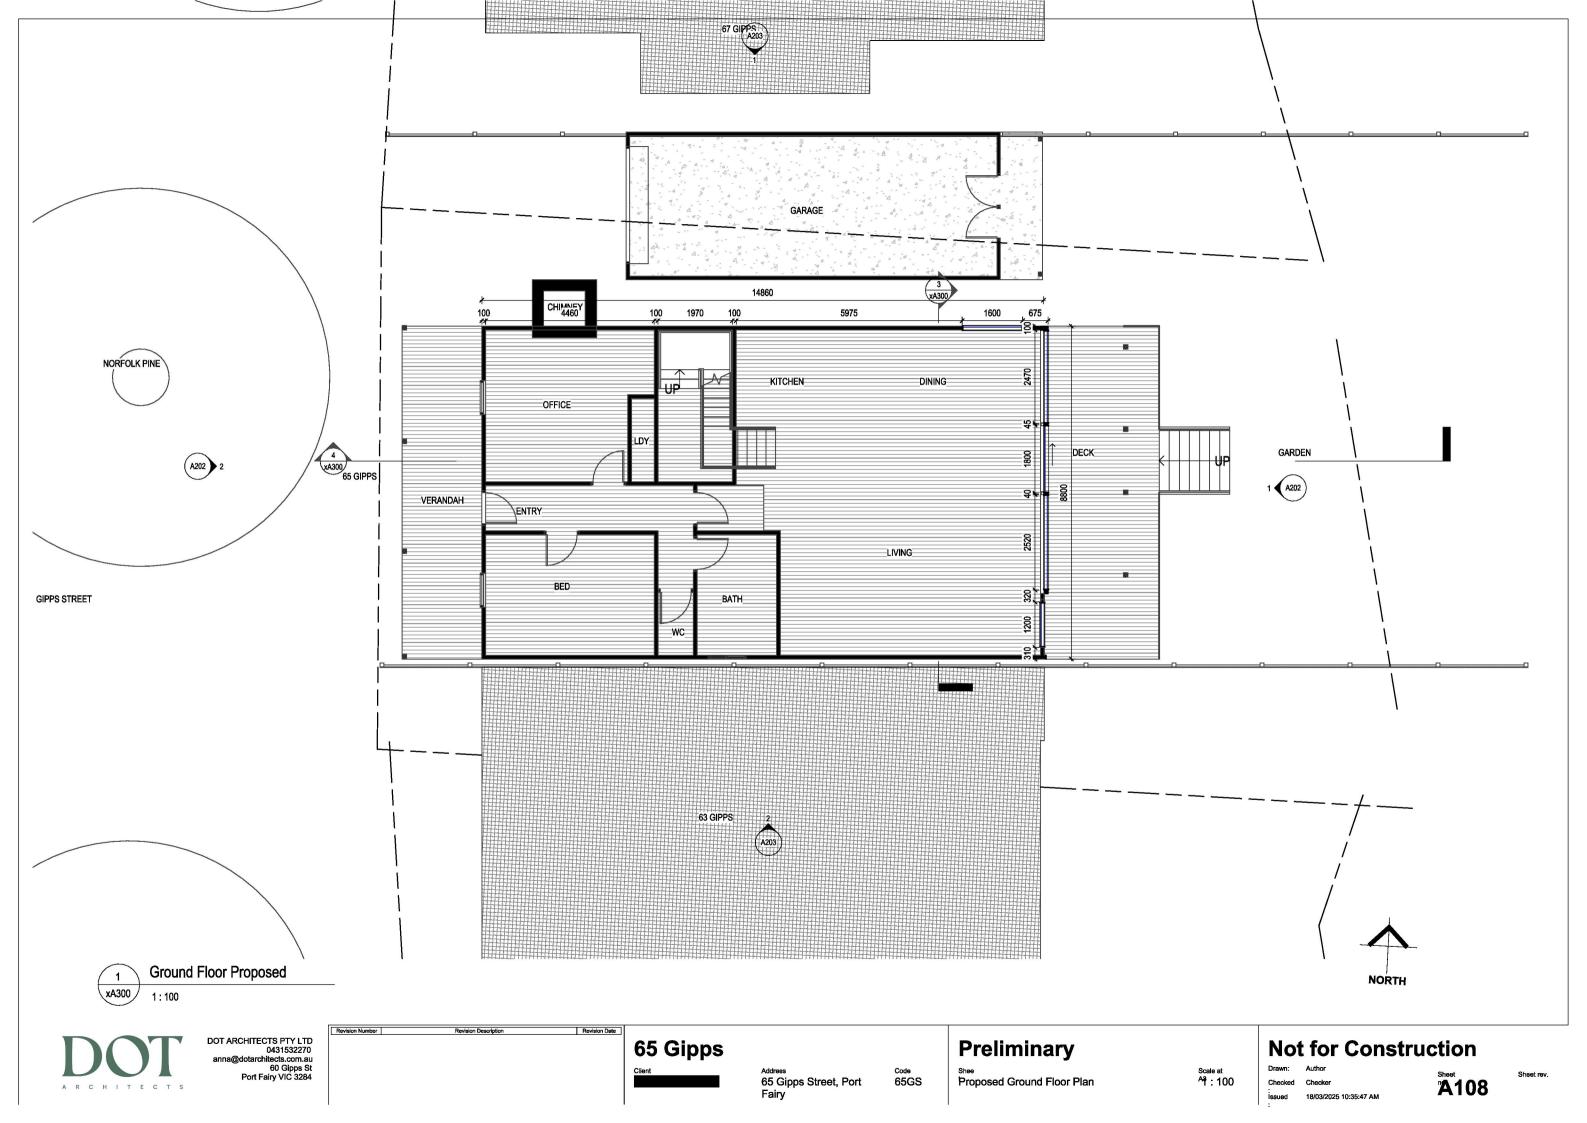

## **Town Planning**

Preliminary

65 Gipps Street, Port Fairy

Facade Renovation/ new windows and doors

| Sheet List      |                            |                  |  |
|-----------------|----------------------------|------------------|--|
| Sheet<br>Number | Sheet Name                 | Current Revision |  |
| A000            | Cover Sheet                |                  |  |
| A100            | Existing Site Plan         |                  |  |
| A105            | Existing Ground Floor Plan |                  |  |
| A106            | Existing First Floor Plan  |                  |  |
| A107            | Proposed Site Plan         |                  |  |
| A108            | Proposed Ground Floor Plan |                  |  |
| A109            | Proposed First Floor Plan  |                  |  |
| A200            | Existing Elevations        |                  |  |
| A201            | Existing Elevations        |                  |  |
| A202            | Proposed Elevations        |                  |  |
| A203            | Proposed Elevations        |                  |  |
| A900            | 3D Views ext               |                  |  |