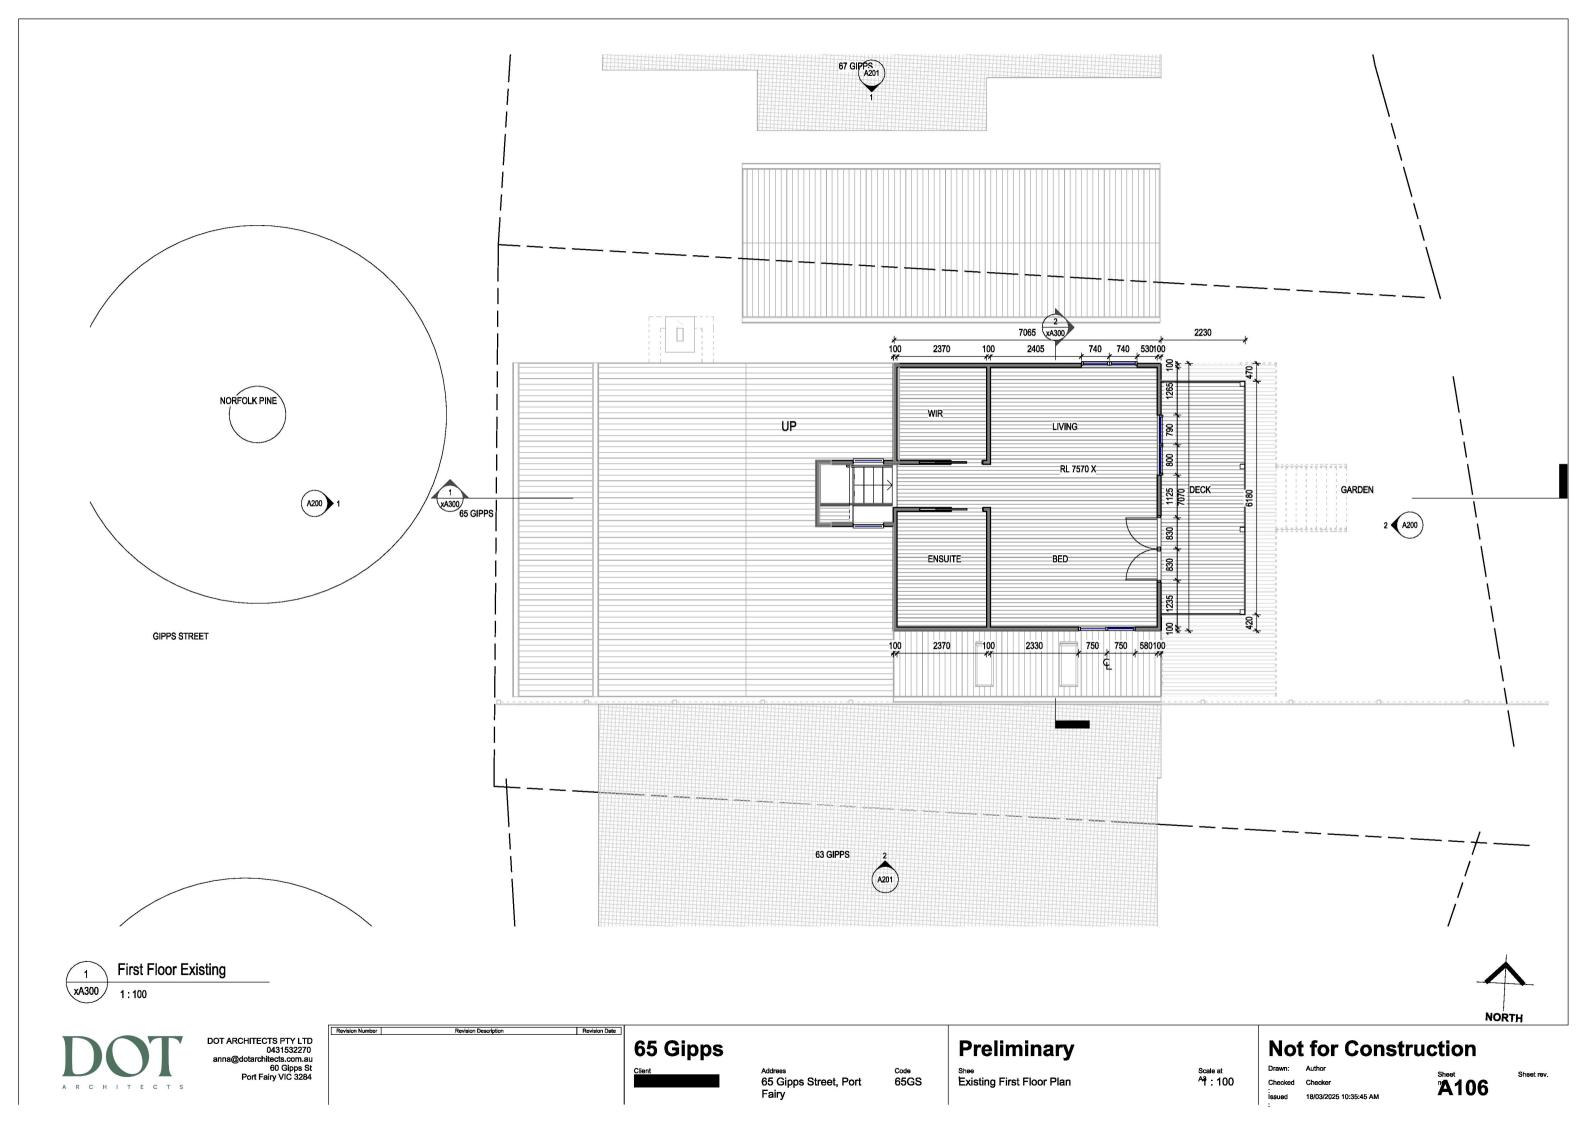

## **Town Planning**

Preliminary

65 Gipps Street, Port Fairy

Facade Renovation/ new windows and doors

| Sheet List      |                            |                  |  |
|-----------------|----------------------------|------------------|--|
| Sheet<br>Number | Sheet Name                 | Current Revision |  |
| A000            | Cover Sheet                |                  |  |
| A100            | Existing Site Plan         |                  |  |
| A105            | Existing Ground Floor Plan |                  |  |
| A106            | Existing First Floor Plan  |                  |  |
| A107            | Proposed Site Plan         |                  |  |
| A108            | Proposed Ground Floor Plan |                  |  |
| A109            | Proposed First Floor Plan  |                  |  |
| A200            | Existing Elevations        |                  |  |
| A201            | Existing Elevations        |                  |  |
| A202            | Proposed Elevations        |                  |  |
| A203            | Proposed Elevations        |                  |  |
| A900            | 3D Views ext               |                  |  |