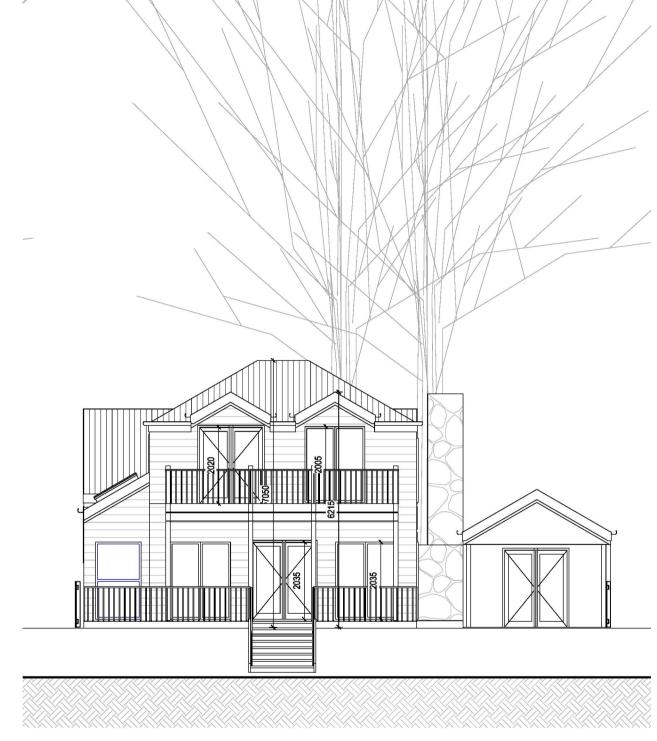

**Preliminary** Shee Existing Elevations

**Not for Construction** 

A200

GLZ-1 GLZ-1 GLZ-1 GLZ-1 GLZ-1

Proposed West Elevation

2 A107

1 A107

Proposed East Elevation

| Materials and Finishes Schedule |                |                 |                |  |
|---------------------------------|----------------|-----------------|----------------|--|
| Code                            | Description    | Colour / Finish | Comments       |  |
|                                 |                |                 |                |  |
| GLZ-1                           | Glazing        |                 |                |  |
| MT-1                            | Metal cladding | galvanised      | match existing |  |
| TMB-1                           | Weatherboard   | White           | match existing |  |