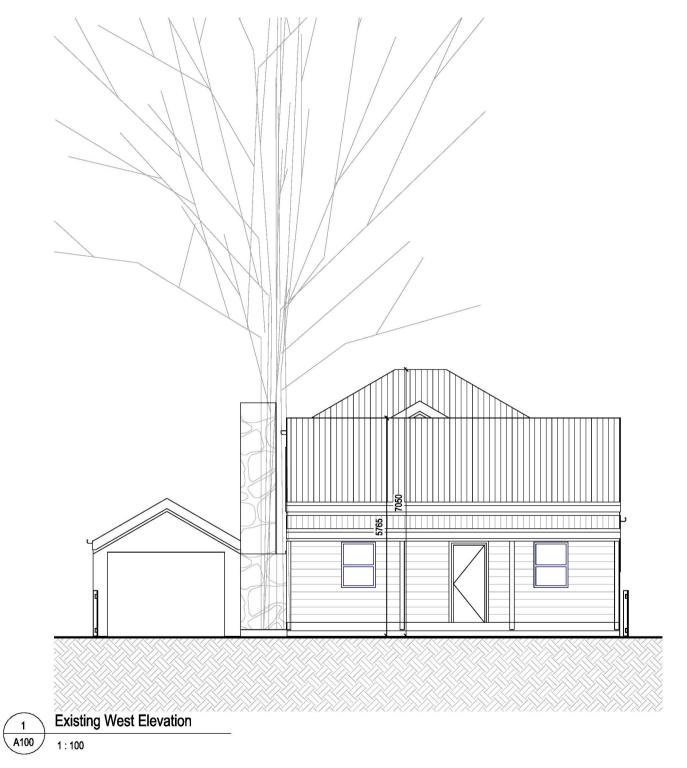

**Not for Construction** 

2 A100

**Existing East Elevation** 

DOT ARCHITECTS PTY LTD 0431532270 anna@dotarchitects.com.au 60 Gipps St Port Fairy VIC 3284

65 Gipps

Address 65 Gipps Street, Port Fairy

Code 65GS

**Preliminary** Shee Existing Elevations

**Not for Construction** 

A200

GLZ-1 GLZ-1 GLZ-1 GLZ-1 GLZ-1

Proposed West Elevation

2 A107

1 A107

Proposed East Elevation