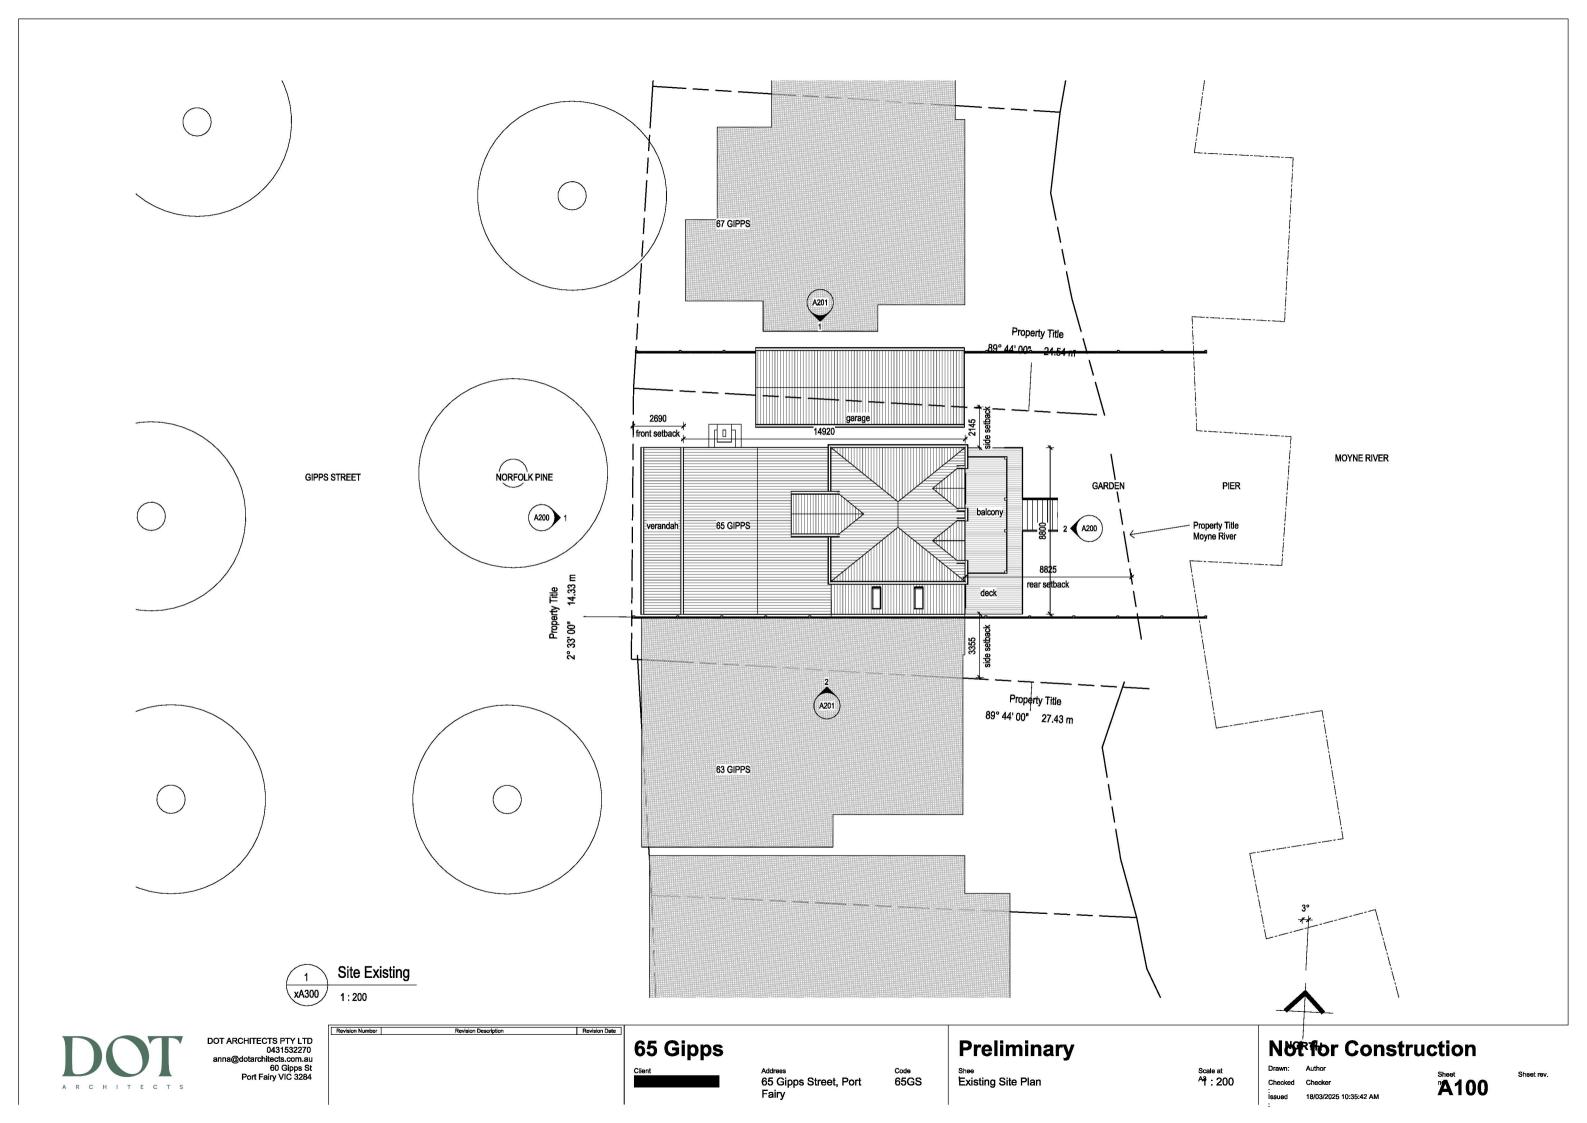

## **Town Planning**

Preliminary

65 Gipps Street, Port Fairy

Facade Renovation/ new windows and doors

| Sheet List      |                            |                  |  |
|-----------------|----------------------------|------------------|--|
| Sheet<br>Number | Sheet Name                 | Current Revision |  |
| A000            | Cover Sheet                |                  |  |
| A100            | Existing Site Plan         |                  |  |
| A105            | Existing Ground Floor Plan |                  |  |
| A106            | Existing First Floor Plan  |                  |  |
| A107            | Proposed Site Plan         |                  |  |
| A108            | Proposed Ground Floor Plan |                  |  |
| A109            | Proposed First Floor Plan  |                  |  |
| A200            | Existing Elevations        |                  |  |
| A201            | Existing Elevations        |                  |  |
| A202            | Proposed Elevations        |                  |  |
| A203            | Proposed Elevations        |                  |  |
| A900            | 3D Views ext               |                  |  |