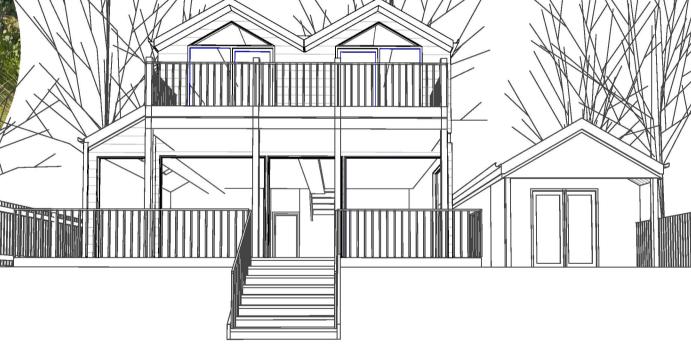

**Preliminary** Shee Existing Elevations

**Not for Construction** 

A200

GLZ-1 GLZ-1 GLZ-1 GLZ-1 GLZ-1

Proposed West Elevation

2 A107

1 A107

Proposed East Elevation

| Materials and Finishes Schedule |                |                 |                |  |
|---------------------------------|----------------|-----------------|----------------|--|
| Code                            | Description    | Colour / Finish | Comments       |  |
|                                 |                |                 |                |  |
| GLZ-1                           | Glazing        |                 |                |  |
| MT-1                            | Metal cladding | galvanised      | match existing |  |
| TMB-1                           | Weatherboard   | White           | match existing |  |

## **Not for Construction**

A202

Code 65GS Shee Proposed Elevations