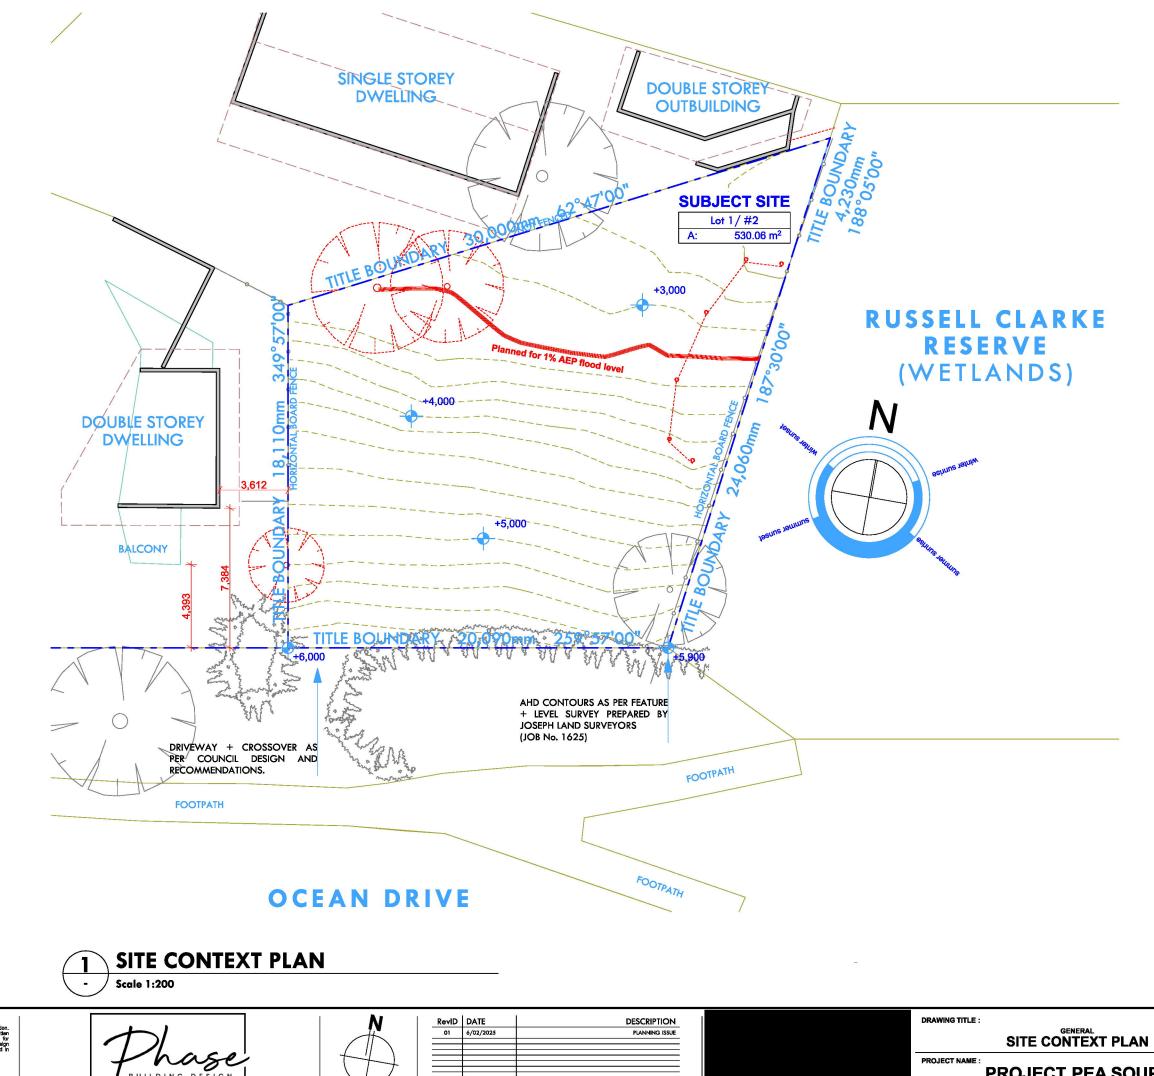

NOTE The Builde Notify any

REVISION NO. DRAWING NO. SCALE. as noted @A3

nts here within are subject to Australian Copyright La

ons and levels on site prior to omissions to the designer. Ref

atson - RBP No: DP-AD 70236

NOTE The Builde Notify any

**PROJECT PEA SOUP\_** 

DESIGN RESPONSE PLAN

| NOTE<br>The Builder shall check all dimensions and levels on sits prior to construction.<br>Notify any errors, discrepancies or omissions to the designer. Refer to written<br>dimensions only. Do not scaled (rawings, Drawings shall not be used for                        |                 | N           | RevID<br>01 | DATE<br>6/02/2025 | DESCRIPTION<br>Planning issue | DRAWING TITLE  |
|-------------------------------------------------------------------------------------------------------------------------------------------------------------------------------------------------------------------------------------------------------------------------------|-----------------|-------------|-------------|-------------------|-------------------------------|----------------|
| construction purposes until Issued for construction. This drawing reflects a design<br>by Phase Building Design and is to be used only for work when authorised in<br>writing by Phase Building Design.<br>Al documents here within are subject to Australian Copyright Laws. | Thase           | $(\square)$ |             |                   |                               | PROJECT NAME : |
| Sheun Wetson - RBP No: DP-AD 70236                                                                                                                                                                                                                                            | BUILDING DESIGN | $\nabla$    |             |                   |                               |                |