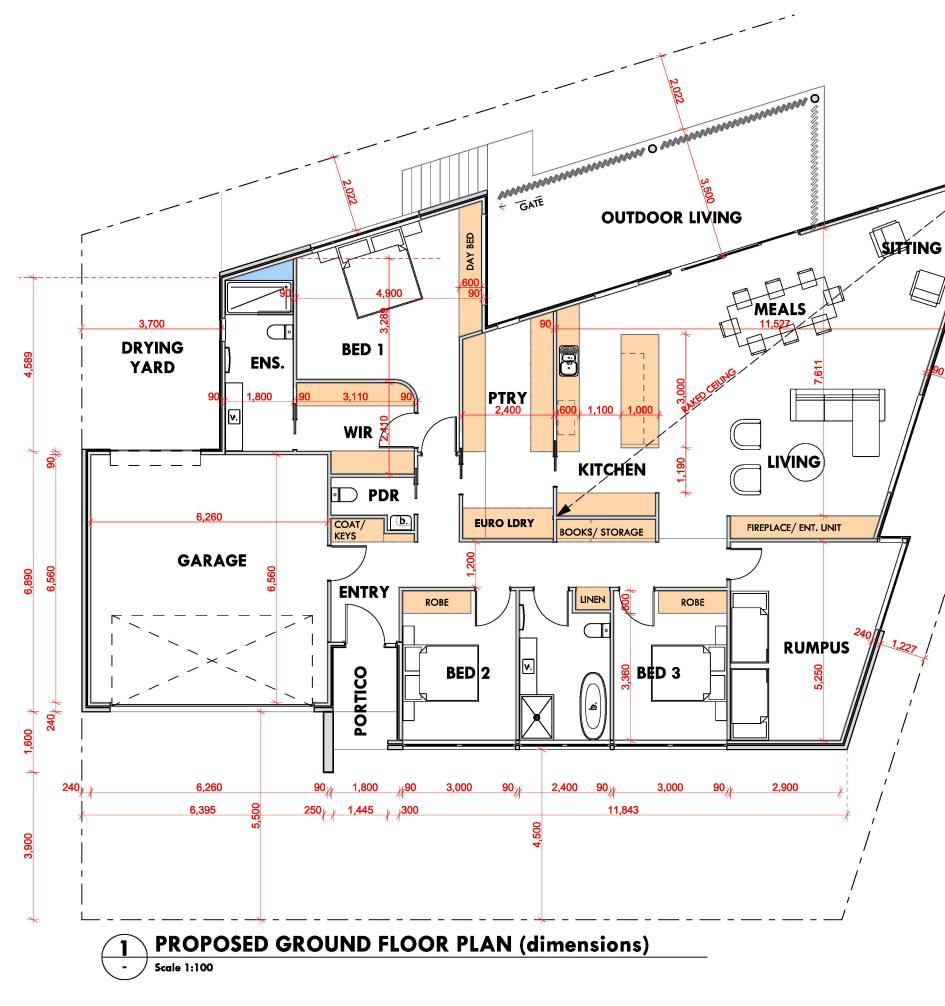

| PROPOSED FLOOR PLANS |
|----------------------|
| PROJECT PEA SOUP_    |

REVISION NO. 01 DRAWING NO. TP100 SCALE. as noted @A3

| AREA                | M2                    |  |
|---------------------|-----------------------|--|
| 01. GROUND FLOOR    | 213.34                |  |
| 02. PROPOSED GARAGE | 45.54                 |  |
| 03. OUTDOOR LIVING  | 32.12                 |  |
| 04. PORTICO         | 4.70                  |  |
|                     | 295.70 m <sup>2</sup> |  |

## AREAS ANALYSIS (PROPOSED)

 NOTE
 Descriptions and levels on alta prior to construction. The designer. Table to writter construction, the designer. Table to writter construction, the designer. Table to be used only for work who authors adding reficience a design writter by phase Building Design.
 Description
 <thDescription</th>
 Description

| 01. GROUND FLOOR    | 213.34                |
|---------------------|-----------------------|
| 02. PROPOSED GARAGE | 45.54                 |
| 03. OUTDOOR LIVING  | 32.12                 |
| 04. PORTICO         | 4.70                  |
|                     | 295.70 m <sup>2</sup> |

M2

REVISION NO.

DRAWING NO.

scale. as noted @A3

**AREAS ANALYSIS (PROPOSED)** 

240

AREA

DIMENSION PLAN