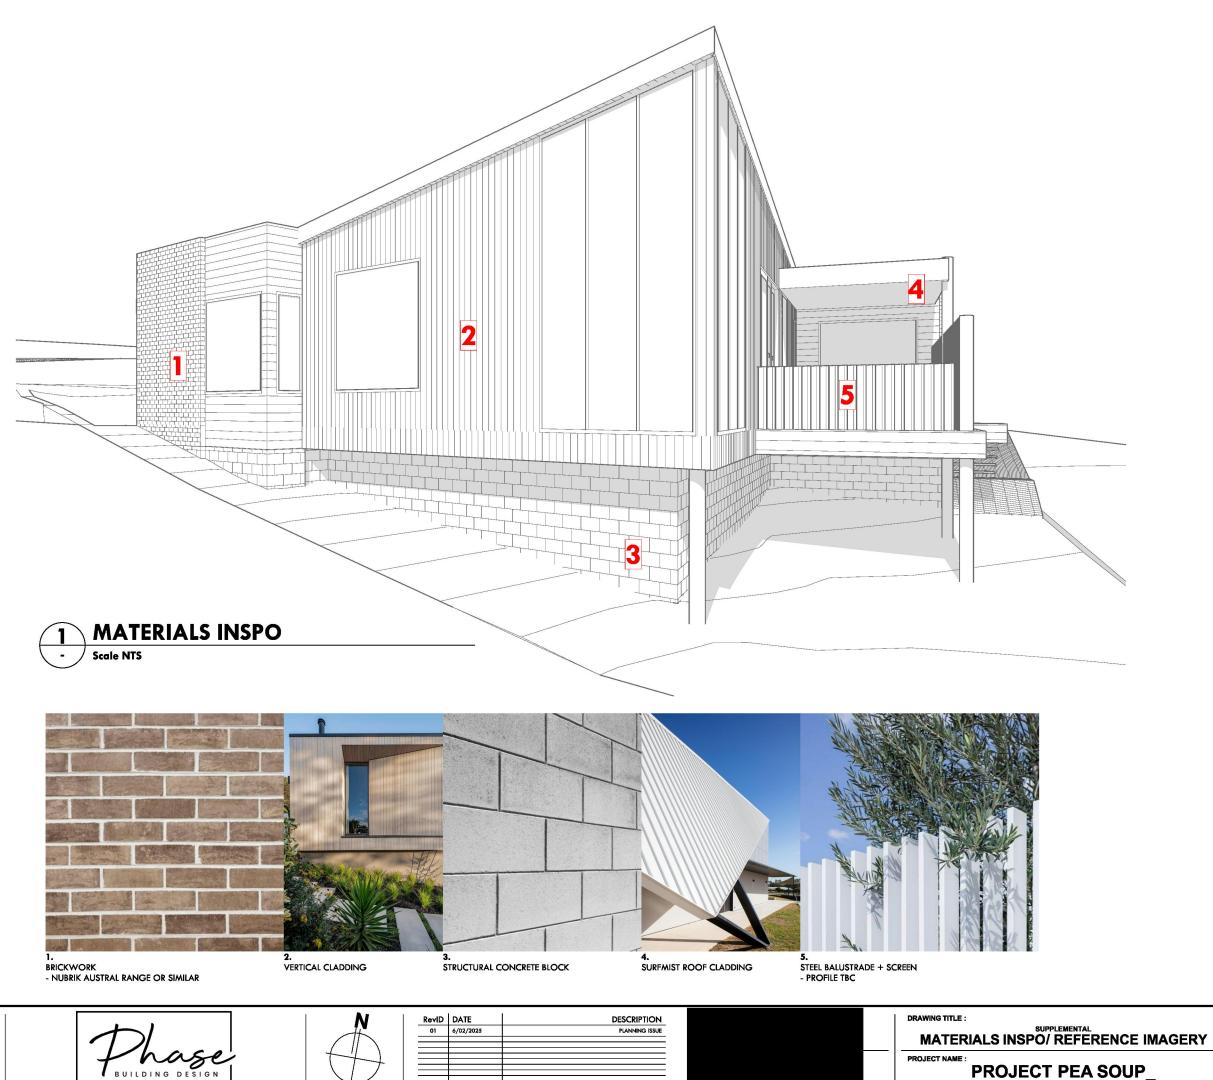

### **PROJECT PEA SOUP\_**

| 02 | VERTICAL CLADDING                            |
|----|----------------------------------------------|
|    | (TERRITORY WOODLANDS OR SIMILAR TIMBER)      |
| 03 | BLOCKWORK                                    |
|    | (CEMENT BLOCKS)                              |
| 04 | HORIZONTAL CLADDING                          |
|    | (TERRITORY WOODLANDS OR SIMILAR TIMBER)      |
| 05 | SURFMIST' ROOF + PAINT FINISH EAVES          |
| 06 | GLASS                                        |
| 07 | SURFMIST SCREENS + TIMBER PERGOLA STRUCTURES |
|    |                                              |
|    |                                              |

(REFER TP402 FOR ADDITIONAL INFORMATION)

NOTE The Builde Notify any

 
 RevID
 DATE

 01
 6/02/2025
 DESCRIPTION DRAWING TITLE : ns and levels on missions to the c nstruction. to written used for ts a design thorised in PLANNING ISSUE iy. Do not scale dra rposes until issued for ling Design and is to e Building Design. has PROJECT NAME : ents here within are subject to Australian Copyright Law PROJECT PEA SOUP\_ Shaun Watson - RBP No: DP-AD 70236 BUILDING DESIGN

| ~ 1 | DRICKTYORK                                   |
|-----|----------------------------------------------|
|     | (NUBRICK - AUSTRALIS RANGE OR SIMILAR)       |
| 02  | VERTICAL CLADDING                            |
|     | (TERRITORY WOODLANDS OR SIMILAR TIMBER)      |
| 03  | BLOCKWORK                                    |
|     | (CEMENT BLOCKS)                              |
| 04  | HORIZONTAL CLADDING                          |
|     | (TERRITORY WOODLANDS OR SIMILAR TIMBER)      |
| 05  | SURFMIST' ROOF + PAINT FINISH EAVES          |
| 06  | GLASS                                        |
| 07  | SURFMIST SCREENS + TIMBER PERGOLA STRUCTURES |
|     |                                              |

EXTERNAL MATERIALS LEGEND (REFER TP402 FOR ADDITIONAL INFORMATION)

BRICKWORK

01

2 DIAGRAMMATIC SECTION B - Scale NTS

PROJECT PEA SOUP\_

DIAGRAMMATIC SECTIONS

REVISION NO. 01 DRAWING NO. DD300 SCALE. as noted @A3