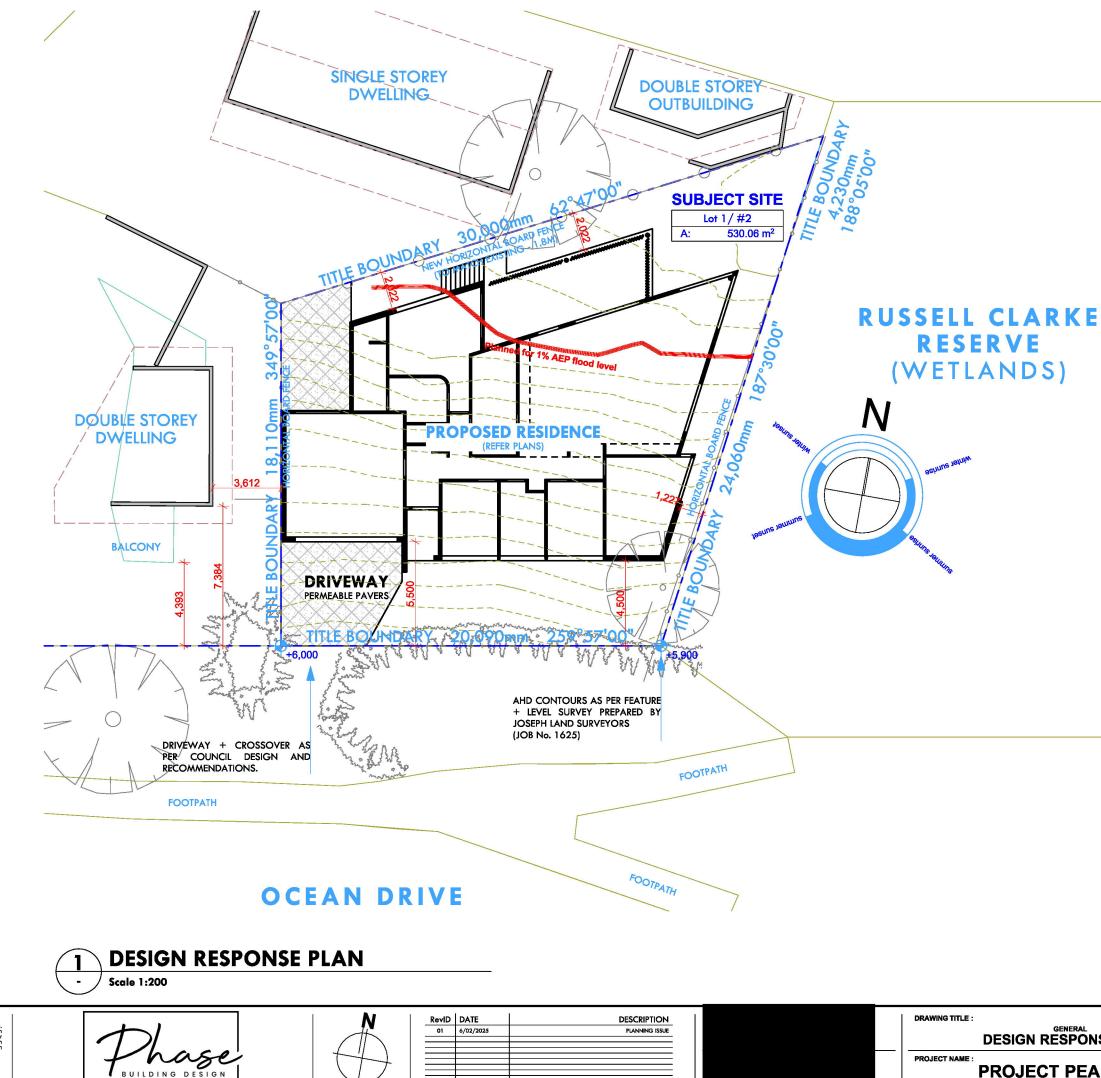

NOTE The Builde Notify any

**PROJECT PEA SOUP\_** 

DESIGN RESPONSE PLAN

| NOTE<br>The Builder shall check all dimensions and levels on sits prior to construction.<br>Notify any errors, discrepancies or omissions to the designer. Refer to written<br>dimensions only. Do not scaled (rawings, Drawings shall not be used for                        |                 | N           | RevID<br>01 | DATE<br>6/02/2025 | DESCRIPTION<br>Planning issue | DRAWING TITLE  |
|-------------------------------------------------------------------------------------------------------------------------------------------------------------------------------------------------------------------------------------------------------------------------------|-----------------|-------------|-------------|-------------------|-------------------------------|----------------|
| construction purposes until Issued for construction. This drawing reflects a design<br>by Phase Building Design and is to be used only for work when authorised in<br>writing by Phase Building Design.<br>Al documents here within are subject to Australian Copyright Laws. | Thase           | $(\square)$ |             |                   |                               | PROJECT NAME : |
| Sheun Wetson - RBP No: DP-AD 70236                                                                                                                                                                                                                                            | BUILDING DESIGN | $\nabla$    |             |                   |                               |                |