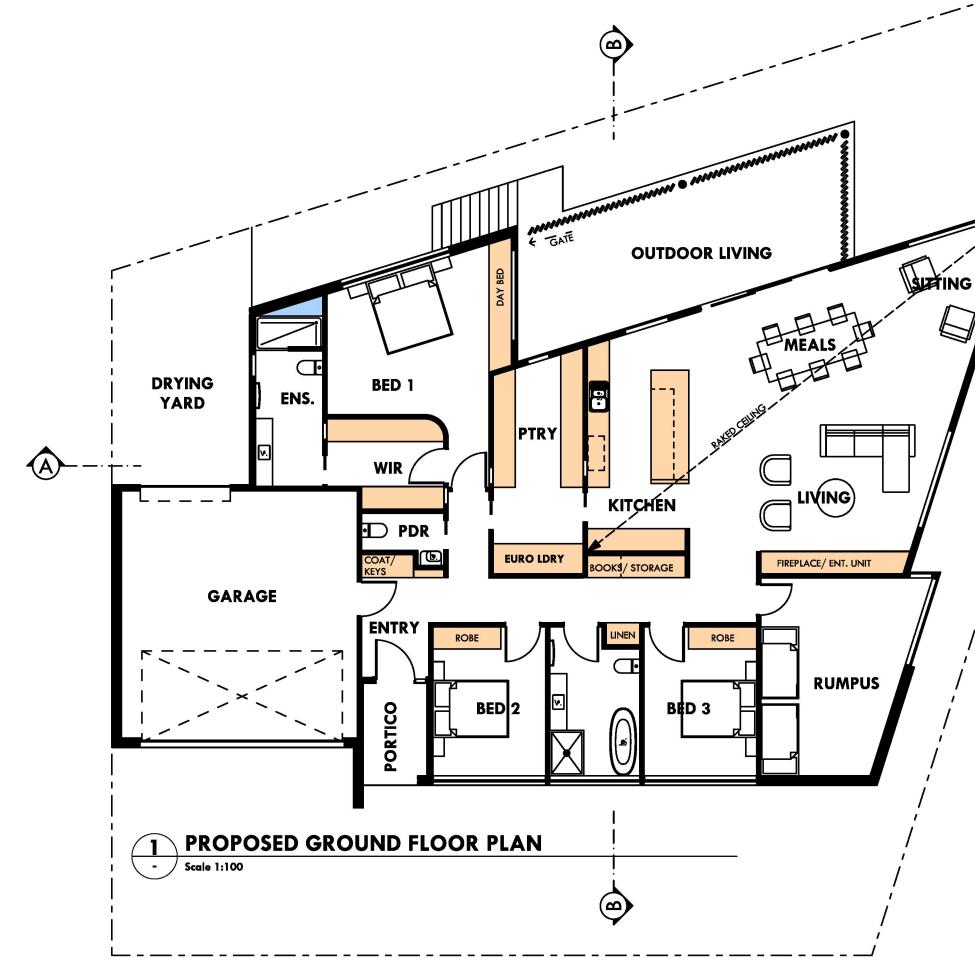

| PROPOSED FLOOR PLANS |
|----------------------|
| PROJECT PEA SOUP_    |

REVISION NO. 01 DRAWING NO. TP100 SCALE. as noted @A3

| AREA                | M2                    |  |
|---------------------|-----------------------|--|
| 01. GROUND FLOOR    | 213.34                |  |
| 02. PROPOSED GARAGE | 45.54                 |  |
| 03. OUTDOOR LIVING  | 32.12                 |  |
| 04. PORTICO         | 4.70                  |  |
|                     | 295.70 m <sup>2</sup> |  |