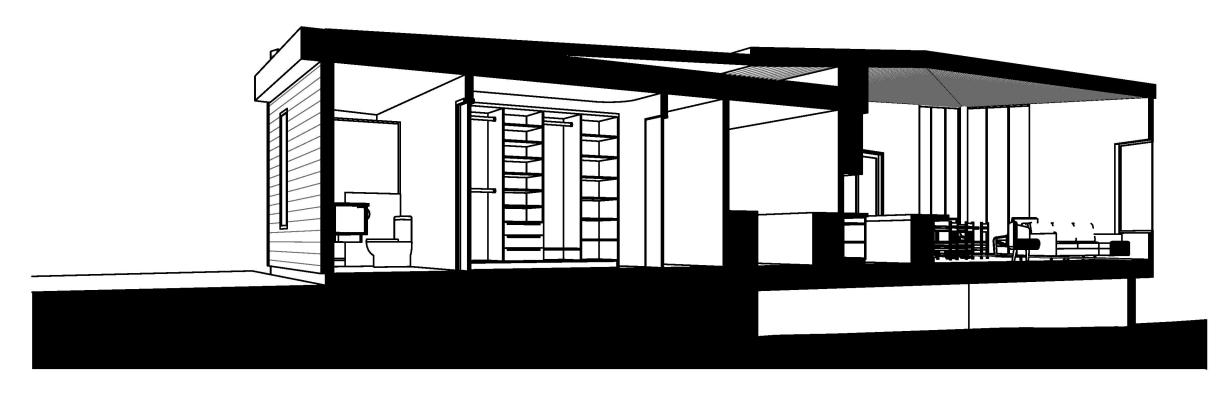

EXTERNAL MATERIALS LEGEND (REFER TP402 FOR ADDITIONAL INFORMATION)

BRICKWORK

01

2 DIAGRAMMATIC SECTION B - Scale NTS

PROJECT PEA SOUP\_

DIAGRAMMATIC SECTIONS

REVISION NO. 01 DRAWING NO. DD300 SCALE. as noted @A3