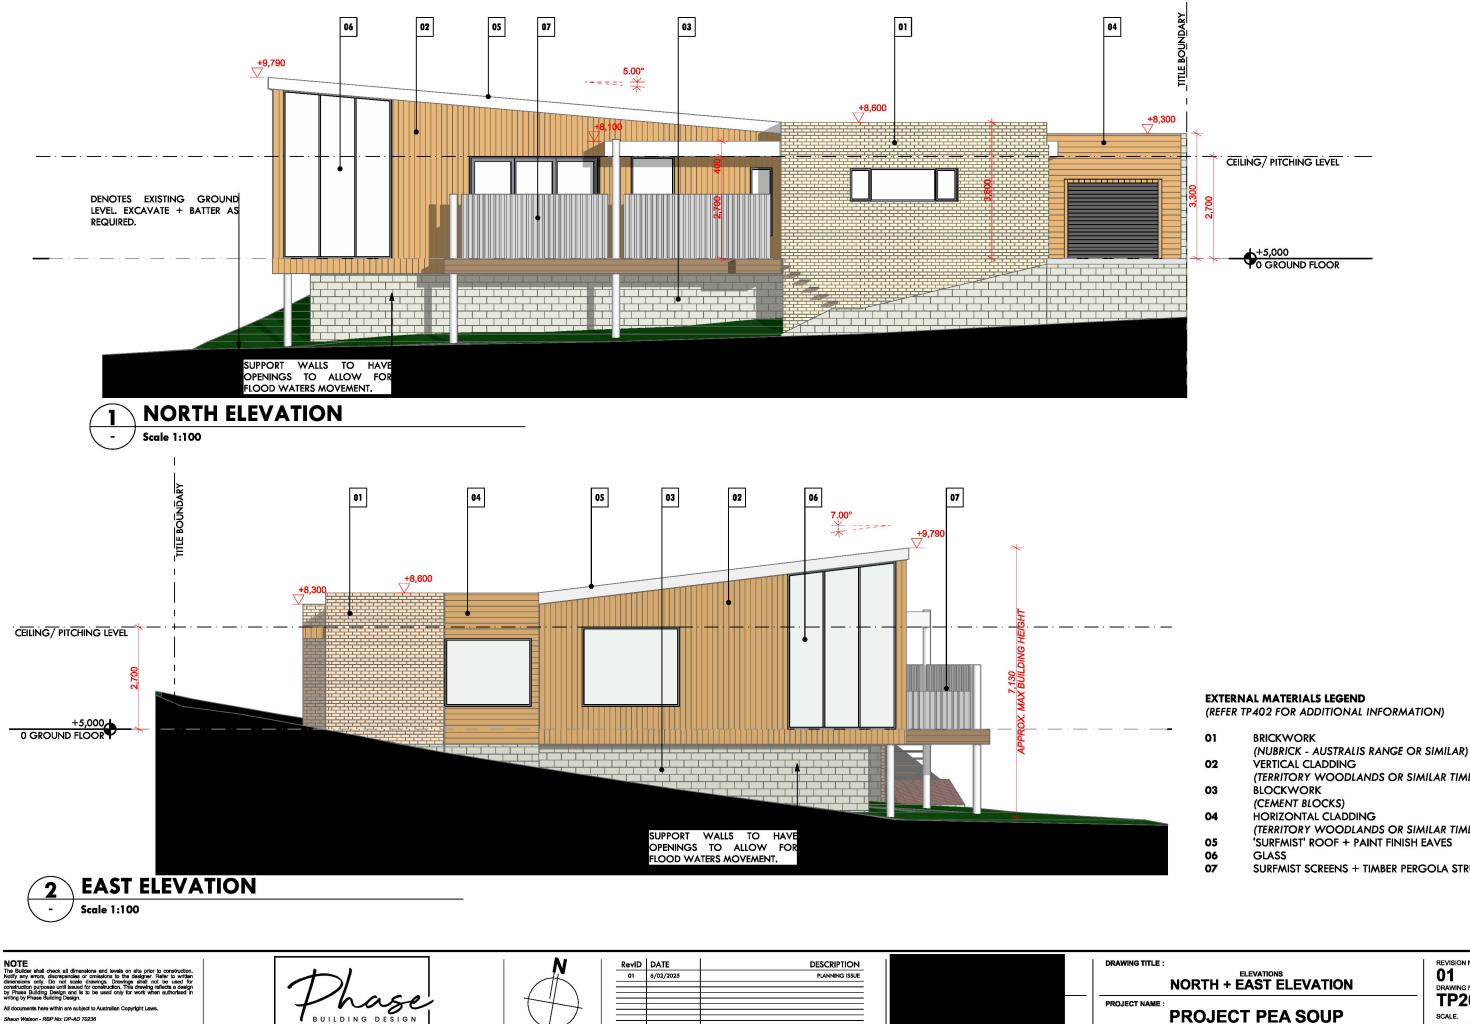

### **PROJECT PEA SOUP\_**

| 02 | VERTICAL CLADDING                            |
|----|----------------------------------------------|
|    | (TERRITORY WOODLANDS OR SIMILAR TIMBER)      |
| 03 | BLOCKWORK                                    |
|    | (CEMENT BLOCKS)                              |
| 04 | HORIZONTAL CLADDING                          |
|    | (TERRITORY WOODLANDS OR SIMILAR TIMBER)      |
| 05 | SURFMIST' ROOF + PAINT FINISH EAVES          |
| 06 | GLASS                                        |
| 07 | SURFMIST SCREENS + TIMBER PERGOLA STRUCTURES |
|    |                                              |
|    |                                              |

(REFER TP402 FOR ADDITIONAL INFORMATION)

NOTE The Builde Notify any

 
 RevID
 DATE

 01
 6/02/2025
 DESCRIPTION DRAWING TITLE : ns and levels on missions to the c nstruction. to written used for ts a design thorised in PLANNING ISSUE iy. Do not scale dra rposes until issued for ling Design and is to e Building Design. has PROJECT NAME : ents here within are subject to Australian Copyright Law PROJECT PEA SOUP\_ Shaun Watson - RBP No: DP-AD 70236 BUILDING DESIGN

| ~ 1 | DRICKTYORK                                   |
|-----|----------------------------------------------|
|     | (NUBRICK - AUSTRALIS RANGE OR SIMILAR)       |
| 02  | VERTICAL CLADDING                            |
|     | (TERRITORY WOODLANDS OR SIMILAR TIMBER)      |
| 03  | BLOCKWORK                                    |
|     | (CEMENT BLOCKS)                              |
| 04  | HORIZONTAL CLADDING                          |
|     | (TERRITORY WOODLANDS OR SIMILAR TIMBER)      |
| 05  | SURFMIST' ROOF + PAINT FINISH EAVES          |
| 06  | GLASS                                        |
| 07  | SURFMIST SCREENS + TIMBER PERGOLA STRUCTURES |
|     |                                              |

EXTERNAL MATERIALS LEGEND (REFER TP402 FOR ADDITIONAL INFORMATION)

BRICKWORK

01

2 DIAGRAMMATIC SECTION B - Scale NTS

PROJECT PEA SOUP\_

DIAGRAMMATIC SECTIONS

REVISION NO. 01 DRAWING NO. DD300 SCALE. as noted @A3