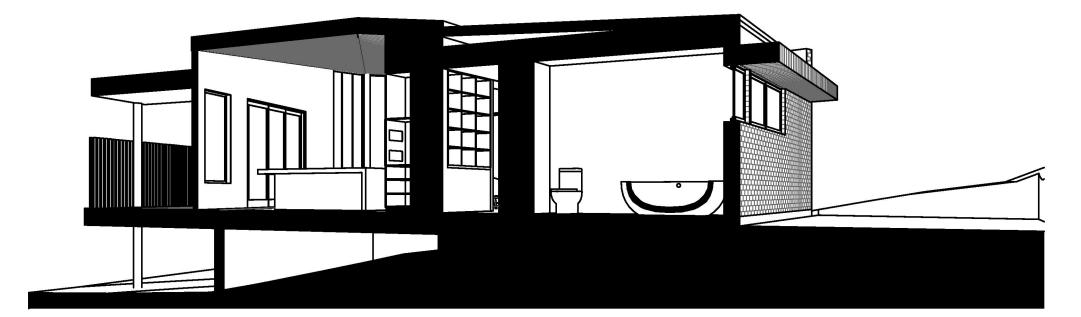

EXTERNAL MATERIALS LEGEND (REFER TP402 FOR ADDITIONAL INFORMATION)

BRICKWORK

01

2 DIAGRAMMATIC SECTION B - Scale NTS

PROJECT PEA SOUP\_

DIAGRAMMATIC SECTIONS

REVISION NO. 01 DRAWING NO. DD300 SCALE. as noted @A3