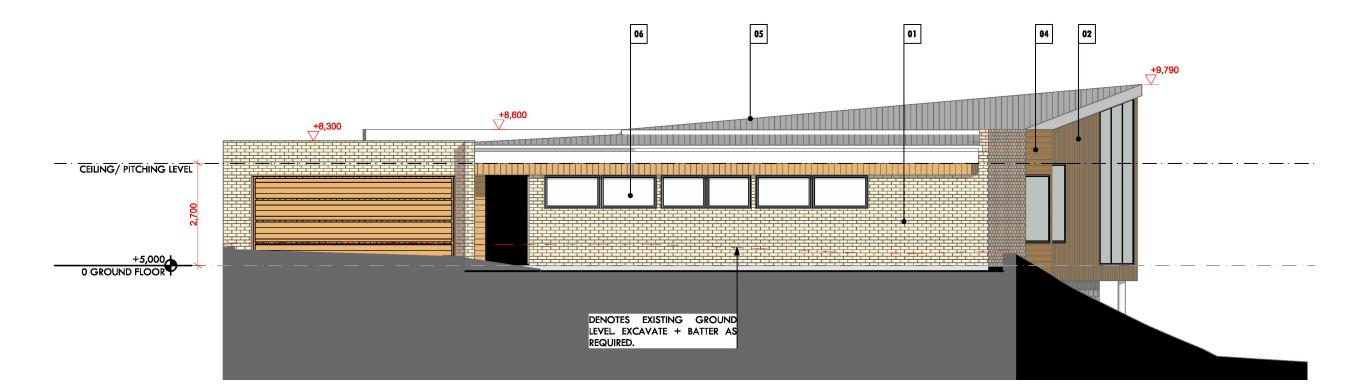

### **PROJECT PEA SOUP\_**

| 02 | VERTICAL CLADDING                            |
|----|----------------------------------------------|
|    | (TERRITORY WOODLANDS OR SIMILAR TIMBER)      |
| 03 | BLOCKWORK                                    |
|    | (CEMENT BLOCKS)                              |
| 04 | HORIZONTAL CLADDING                          |
|    | (TERRITORY WOODLANDS OR SIMILAR TIMBER)      |
| 05 | SURFMIST' ROOF + PAINT FINISH EAVES          |
| 06 | GLASS                                        |
| 07 | SURFMIST SCREENS + TIMBER PERGOLA STRUCTURES |
|    |                                              |
|    |                                              |

| ~ 1 | DRICKTYORK                                   |
|-----|----------------------------------------------|
|     | (NUBRICK - AUSTRALIS RANGE OR SIMILAR)       |
| 02  | VERTICAL CLADDING                            |
|     | (TERRITORY WOODLANDS OR SIMILAR TIMBER)      |
| 03  | BLOCKWORK                                    |
|     | (CEMENT BLOCKS)                              |
| 04  | HORIZONTAL CLADDING                          |
|     | (TERRITORY WOODLANDS OR SIMILAR TIMBER)      |
| 05  | SURFMIST' ROOF + PAINT FINISH EAVES          |
| 06  | GLASS                                        |
| 07  | SURFMIST SCREENS + TIMBER PERGOLA STRUCTURES |
|     |                                              |

EXTERNAL MATERIALS LEGEND (REFER TP402 FOR ADDITIONAL INFORMATION)

BRICKWORK

01

2 DIAGRAMMATIC SECTION B - Scale NTS

PROJECT PEA SOUP\_

DIAGRAMMATIC SECTIONS

REVISION NO. 01 DRAWING NO. DD300 SCALE. as noted @A3