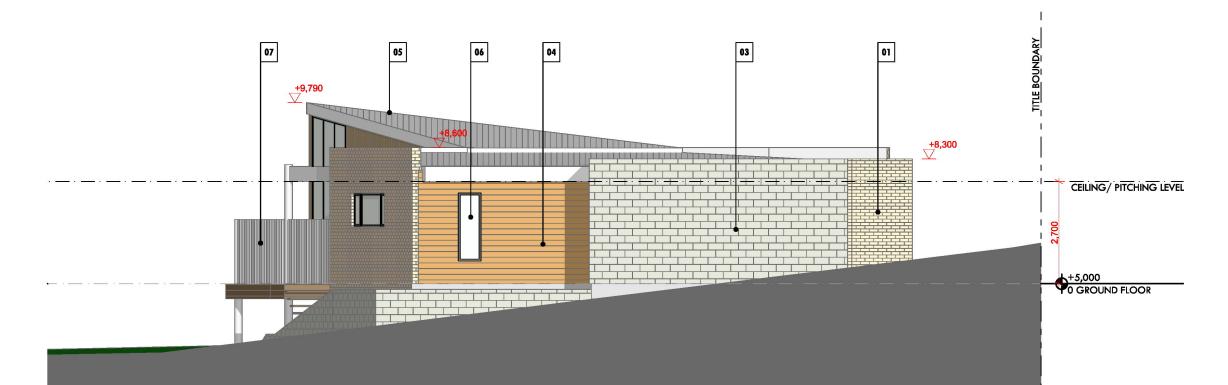

### **PROJECT PEA SOUP\_**

| 02 | VERTICAL CLADDING                            |
|----|----------------------------------------------|
|    | (TERRITORY WOODLANDS OR SIMILAR TIMBER)      |
| 03 | BLOCKWORK                                    |
|    | (CEMENT BLOCKS)                              |
| 04 | HORIZONTAL CLADDING                          |
|    | (TERRITORY WOODLANDS OR SIMILAR TIMBER)      |
| 05 | SURFMIST' ROOF + PAINT FINISH EAVES          |
| 06 | GLASS                                        |
| 07 | SURFMIST SCREENS + TIMBER PERGOLA STRUCTURES |
|    |                                              |
|    |                                              |

| ~ 1 | DRICKTYORK                                   |
|-----|----------------------------------------------|
|     | (NUBRICK - AUSTRALIS RANGE OR SIMILAR)       |
| 02  | VERTICAL CLADDING                            |
|     | (TERRITORY WOODLANDS OR SIMILAR TIMBER)      |
| 03  | BLOCKWORK                                    |
|     | (CEMENT BLOCKS)                              |
| 04  | HORIZONTAL CLADDING                          |
|     | (TERRITORY WOODLANDS OR SIMILAR TIMBER)      |
| 05  | SURFMIST' ROOF + PAINT FINISH EAVES          |
| 06  | GLASS                                        |
| 07  | SURFMIST SCREENS + TIMBER PERGOLA STRUCTURES |
|     |                                              |

EXTERNAL MATERIALS LEGEND (REFER TP402 FOR ADDITIONAL INFORMATION)

BRICKWORK

01

2 DIAGRAMMATIC SECTION B - Scale NTS

PROJECT PEA SOUP\_

DIAGRAMMATIC SECTIONS

REVISION NO. 01 DRAWING NO. DD300 SCALE. as noted @A3