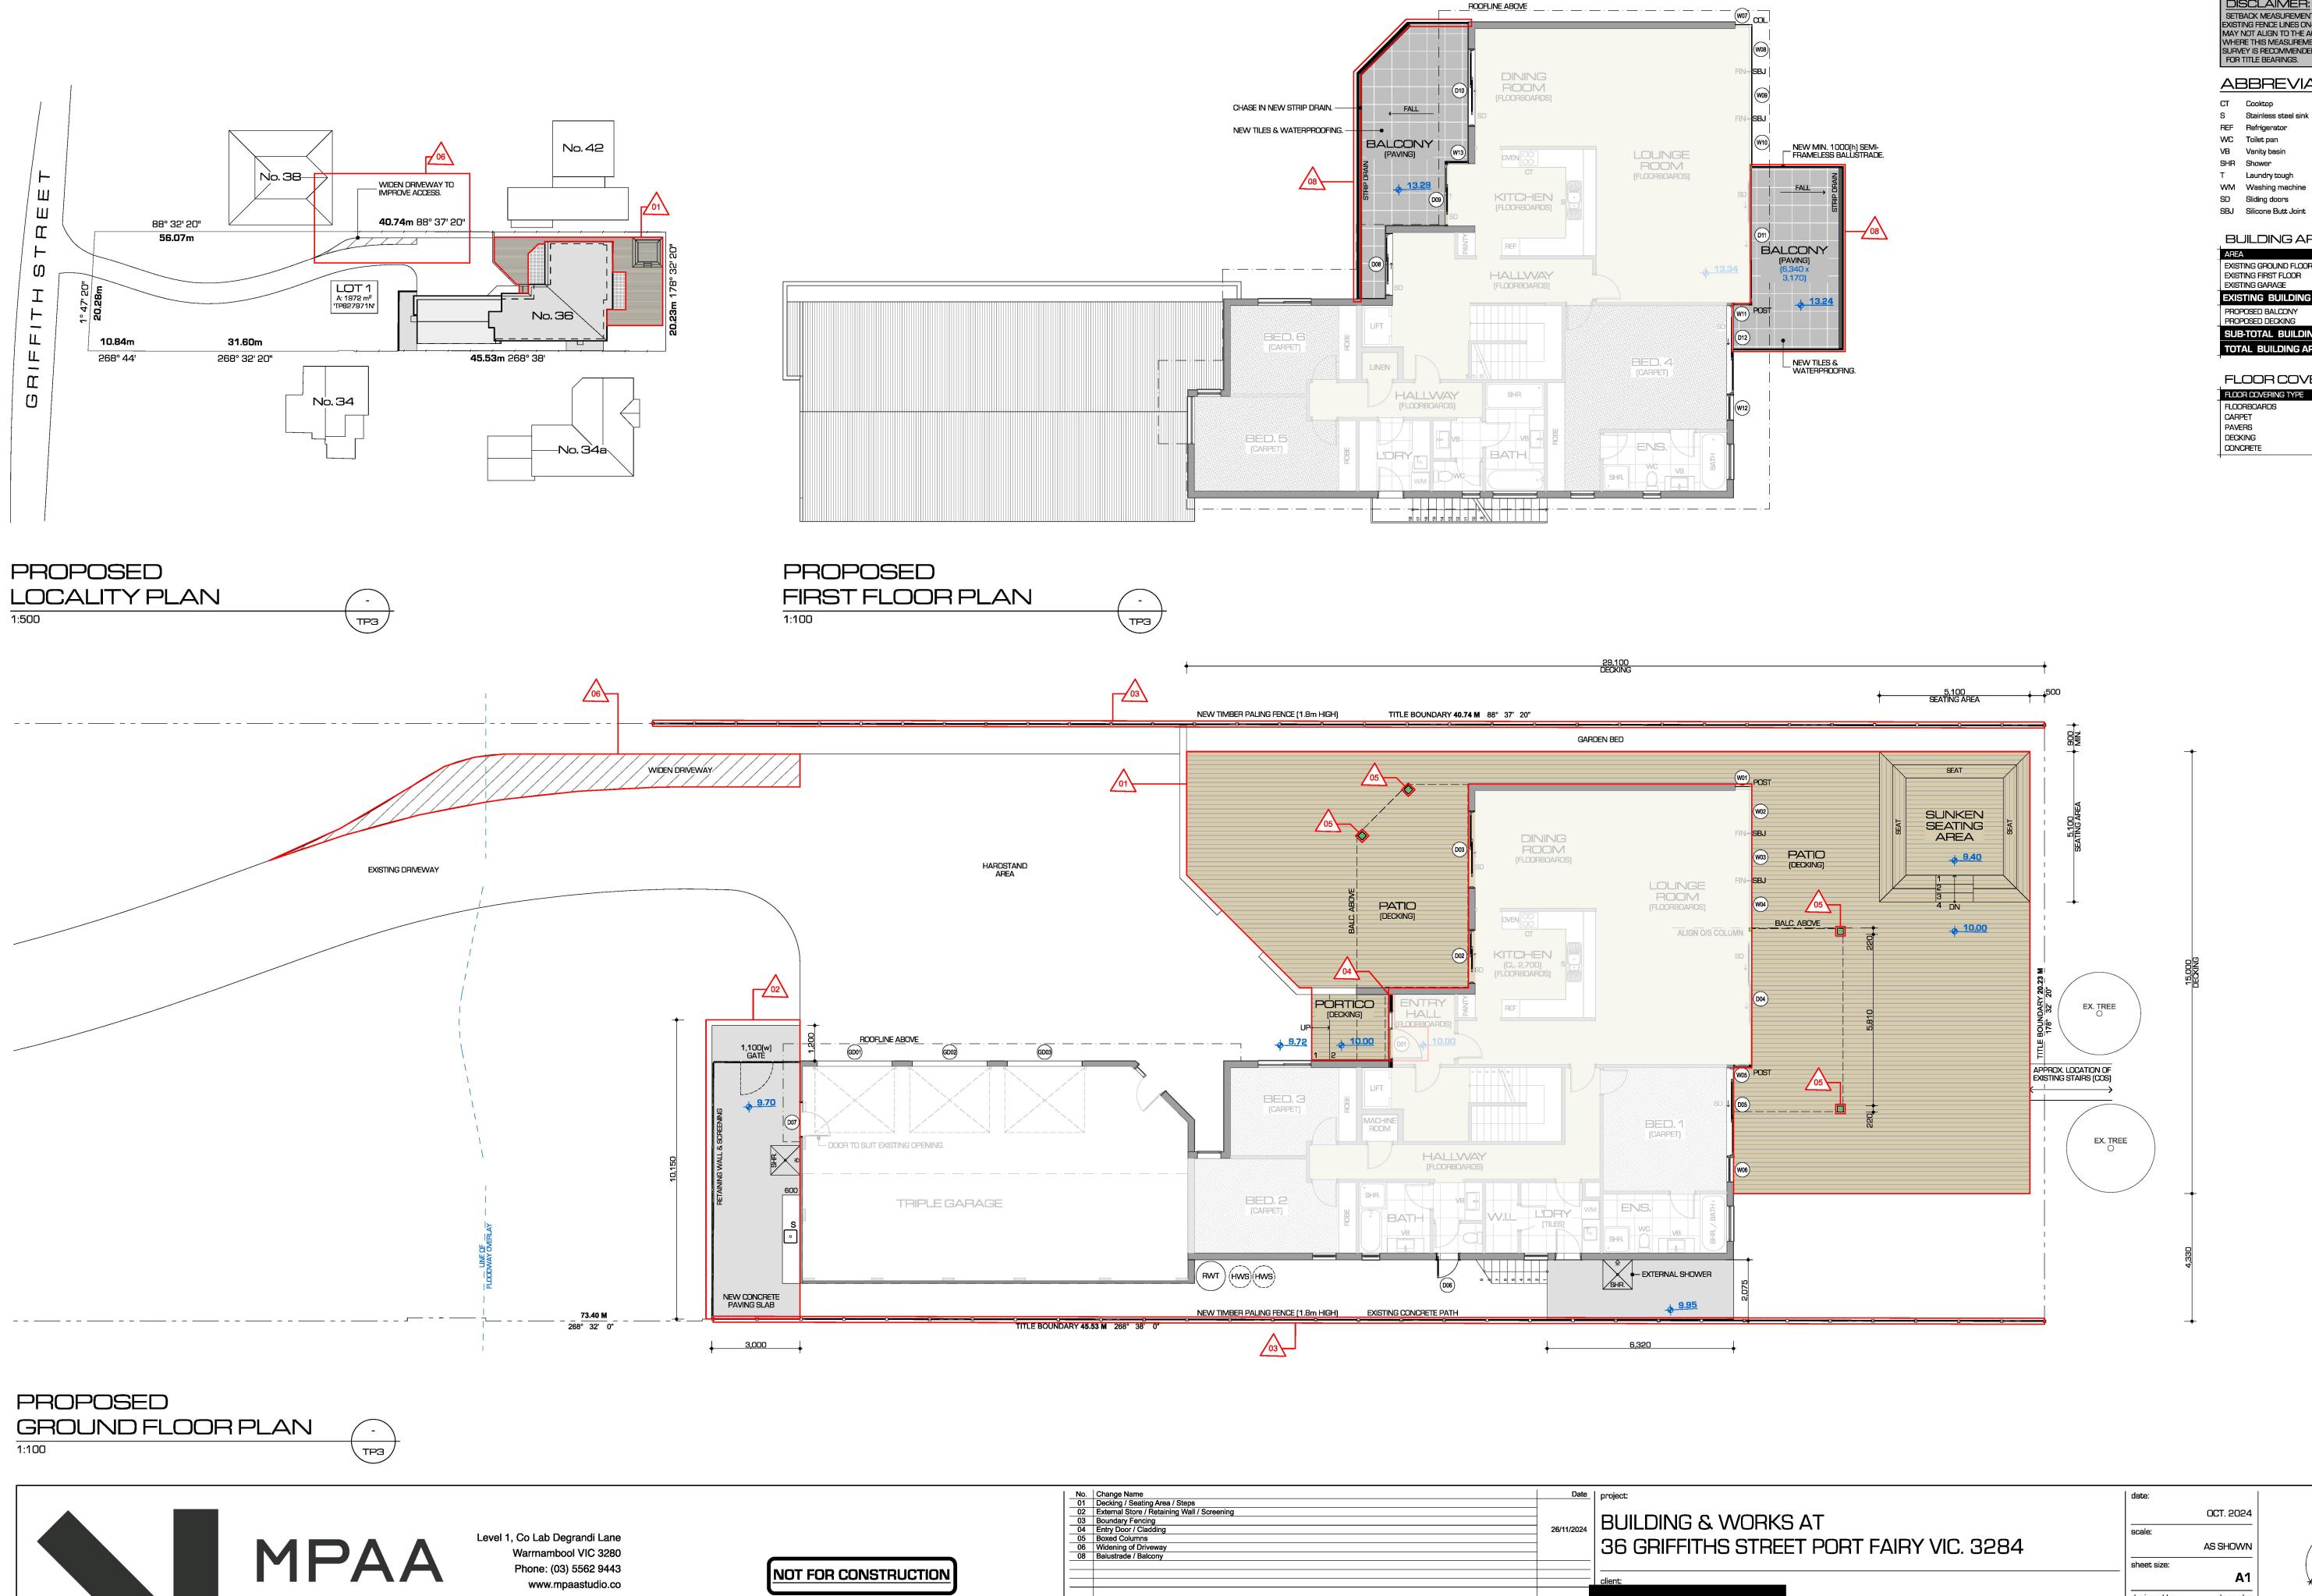

sheet size:

designed by:

project no.:

24-1425

dwg no: **TP3** of TP4

LOCALITY PLAN / PROPOSED GROUND & FIRST FLOOR PLAN

|                                        |                                                                              |                                                                                                                    |                                                                                                     |                                                                               | Wind                                                                               | low Schedu                              | le                                      |                                         |         |                                                                                                                                                                |
|----------------------------------------|------------------------------------------------------------------------------|--------------------------------------------------------------------------------------------------------------------|-----------------------------------------------------------------------------------------------------|-------------------------------------------------------------------------------|------------------------------------------------------------------------------------|-----------------------------------------|-----------------------------------------|-----------------------------------------|---------|----------------------------------------------------------------------------------------------------------------------------------------------------------------|
| No.                                    | Location                                                                     | Description                                                                                                        | Frame Type                                                                                          | Height (h)                                                                    | Width (w)                                                                          | Head (ht)                               | U-Value                                 | SHGC                                    | Glass   | Type Remarks                                                                                                                                                   |
| W01                                    | Lounge Room                                                                  | Fixed window                                                                                                       | Aluminium                                                                                           | 2,700                                                                         | 470                                                                                | 2,700                                   | tba                                     | tba                                     | tba     | -                                                                                                                                                              |
| W02                                    | Lounge Room                                                                  | Fixed window                                                                                                       | Aluminium                                                                                           | 2,700                                                                         | 1,510                                                                              | 2,700                                   | tba                                     | tba                                     | tba     | Silicone Butt Joint                                                                                                                                            |
| W03                                    | Lounge Room                                                                  | Fixed window                                                                                                       | Aluminium                                                                                           | 2,700                                                                         | 1,600                                                                              | 2,700                                   | tba                                     | tba                                     | tba     | Silicone Butt Joint                                                                                                                                            |
| W04                                    | Lounge Room                                                                  | Fixed window                                                                                                       | Aluminium                                                                                           | 2,700                                                                         | 1,600                                                                              | 2,700                                   | tba                                     | tba                                     | tba     | Silicone Butt Joint                                                                                                                                            |
| W05                                    | Lounge Room                                                                  | Fixed window                                                                                                       | Aluminium                                                                                           | 2,700                                                                         | 500                                                                                | 2,700                                   | tba                                     | tba                                     | tba     | -                                                                                                                                                              |
| W06                                    | Bedroom 1                                                                    | Double Hung                                                                                                        | Aluminium                                                                                           | 2,700                                                                         | 830                                                                                | 2,700                                   | tba                                     | tba                                     | tba     | Sashless Double Hung                                                                                                                                           |
| W07                                    | Lounge Room                                                                  | Fixed window                                                                                                       | Aluminium                                                                                           | 2,700                                                                         | 470                                                                                | 2,700                                   | tba                                     | tba                                     | tba     | =                                                                                                                                                              |
| W08                                    | Lounge Room                                                                  | Fixed window                                                                                                       | Aluminium                                                                                           | 2,700                                                                         | 1,510                                                                              | 2,700                                   | tba                                     | tba                                     | tba     | Silicane Butt Joint                                                                                                                                            |
| W09                                    | Lounge Room                                                                  | Fixed window                                                                                                       | Aluminium                                                                                           | 2,700                                                                         | 1,600                                                                              | 2,700                                   | tba                                     | tba                                     | tba     | Silicone Butt Joint                                                                                                                                            |
| W10                                    | Lounge Room                                                                  | Fixed window                                                                                                       | Aluminium                                                                                           | 2,700                                                                         | 1,600                                                                              | 2,700                                   | tba                                     | tba                                     | tba     | Silicone Butt Joint                                                                                                                                            |
| W11                                    | Lounge Room                                                                  | Fixed window                                                                                                       | Aluminium                                                                                           | 2,700                                                                         | 500                                                                                | 2,700                                   | tba                                     | tba                                     | tba     | -                                                                                                                                                              |
| W12                                    | Bedroom 4                                                                    | Double Hung                                                                                                        | Aluminium                                                                                           | 2,700                                                                         | 830                                                                                | 2,700                                   | tba                                     | tba                                     | tba     | Sashless Double Hung                                                                                                                                           |
| W13                                    | Kitchen                                                                      | Fixed window                                                                                                       | Aluminium                                                                                           | 2,700                                                                         | 700                                                                                | 2,700                                   | tba                                     | tba                                     | tba     | _                                                                                                                                                              |
|                                        |                                                                              |                                                                                                                    |                                                                                                     |                                                                               | Doc                                                                                | or Schedule                             |                                         |                                         |         |                                                                                                                                                                |
| No.                                    | Location                                                                     | Description                                                                                                        | Frame Type                                                                                          | e Height (h                                                                   | ) Width (w                                                                         | v) U-Value                              | SHGC                                    | Gla                                     | ss Type | Remarks                                                                                                                                                        |
| D01                                    | Entry                                                                        | Hinged door                                                                                                        | Aluminium                                                                                           | 2,700                                                                         | 1,020                                                                              | tba                                     | 100                                     |                                         |         |                                                                                                                                                                |
| D02                                    | Kitchen                                                                      | Sliding door                                                                                                       |                                                                                                     |                                                                               | .,                                                                                 | uDa                                     | tba                                     | tba                                     |         | Solid Timber Door w/. 600 (w) Side-Lite.                                                                                                                       |
| D03                                    |                                                                              | Silding door                                                                                                       | Aluminium                                                                                           | 2,700                                                                         | 1,800                                                                              | tba                                     | tba                                     | tba<br>tba                              |         | Solid Timber Door w/. 600 [w] Side-Lite.  2-Panel.                                                                                                             |
|                                        | Dining Room                                                                  | Sliding door                                                                                                       | Aluminium<br>Aluminium                                                                              | 2,700<br>2,700                                                                |                                                                                    |                                         |                                         |                                         |         |                                                                                                                                                                |
| D04                                    | Dining Room<br>Lounge Room                                                   | Sliding door                                                                                                       |                                                                                                     | 1001                                                                          | 1,800                                                                              | tba                                     | tba                                     | tba                                     |         | 2-Panel.                                                                                                                                                       |
| D04<br>D05                             | -                                                                            | Sliding door                                                                                                       | Aluminium                                                                                           | 2,700                                                                         | 1,800<br>2,600                                                                     | tba<br>tba                              | tba<br>tba                              | tba<br>tba                              |         | 2-Panel.                                                                                                                                                       |
|                                        | Lounge Room                                                                  | Sliding door<br>Sliding door                                                                                       | Aluminium<br>Aluminium                                                                              | 2,700                                                                         | 1,800<br>2,600<br>4,540                                                            | tba<br>tba<br>tba                       | tba<br>tba<br>tba                       | tba<br>tba<br>tba                       |         | 2-Panel. 2-Panel. 3-Panel Stacking.                                                                                                                            |
| D05                                    | Lounge Room<br>Bedroom 1                                                     | Sliding door<br>Sliding door<br>Sliding door                                                                       | Aluminium<br>Aluminium<br>Aluminium                                                                 | 2,700<br>2,700<br>2,700                                                       | 1,800<br>2,600<br>4,540<br>3,000                                                   | tba<br>tba<br>tba<br>tba                | tba<br>tba<br>tba<br>tba                | tba<br>tba<br>tba<br>tba                |         | 2-Panel. 2-Panel Stacking. 2-Panel.                                                                                                                            |
| D05<br>D06                             | Lounge Room<br>Bedroom 1<br>Hallway                                          | Sliding door Sliding door Sliding door Hinged door                                                                 | Aluminium<br>Aluminium<br>Aluminium<br>Aluminium                                                    | 2,700<br>2,700<br>2,700<br>2,040                                              | 1,800<br>2,600<br>4,540<br>3,000<br>720                                            | tba<br>tba<br>tba<br>tba<br>tba         | tba<br>tba<br>tba<br>tba<br>tba         | tba tba tba tba tba                     |         | 2-Panel. 2-Panel. 3-Panel Stacking. 2-Panel. Fully Glazed Hinged Door.                                                                                         |
| D05<br>D06<br>D07                      | Lounge Room Bedroom 1 Hallway Garage                                         | Sliding door Sliding door Sliding door Hinged door Hinged door                                                     | Aluminium<br>Aluminium<br>Aluminium<br>Aluminium                                                    | 2,700<br>2,700<br>2,700<br>2,040<br>2,100                                     | 1,800<br>2,600<br>4,540<br>3,000<br>720<br>820                                     | tba tba tba tba tba tba tba             | tba tba tba tba tba tba tba             | tba tba tba tba tba tba tba             |         | 2-Panel. 2-Panel. 3-Panel Stacking. 2-Panel. Fully Glazed Hinged Door. Fully Glazed Hinged Door, 350(w) Side-Lite.                                             |
| D05<br>D06<br>D07<br>D08               | Lounge Room Bedroom 1 Hallway Garage Hallway                                 | Sliding door Sliding door Sliding door Hinged door Hinged door Sliding door                                        | Aluminium Aluminium Aluminium Aluminium Aluminium Aluminium                                         | 2,700<br>2,700<br>2,700<br>2,040<br>2,100<br>2,700                            | 1,800<br>2,600<br>4,540<br>3,000<br>720<br>820<br>2,100                            | tba tba tba tba tba tba tba tba tba     | tba | tba tba tba tba tba tba tba tba tba     |         | 2-Panel. 2-Panel. 3-Panel Stacking. 2-Panel. Fully Glazed Hinged Door. Fully Glazed Hinged Door, 350(w) Side-Lite. 2-Panel.                                    |
| D05<br>D06<br>D07<br>D08<br>D09        | Lounge Room Bedroom 1 Hallway Garage Hallway Kitchen                         | Sliding door Sliding door Sliding door Hinged door Hinged door Sliding door Sliding door Sliding door              | Aluminium Aluminium Aluminium Aluminium Aluminium Aluminium Aluminium                               | 2,700<br>2,700<br>2,700<br>2,040<br>2,100<br>2,700<br>2,700                   | 1,800<br>2,600<br>4,540<br>3,000<br>720<br>820<br>2,100                            | tba | tba | tba |         | 2-Panel. 2-Panel. 3-Panel Stacking. 2-Panel. Fully Glazed Hinged Door. Fully Glazed Hinged Door, 350(w) Side-Lite. 2-Panel. 2-Panel.                           |
| D05<br>D06<br>D07<br>D08<br>D09<br>D10 | Lounge Room Bedroom 1 Hallway Garage Hallway Kitchen Dining Room             | Sliding door Sliding door Sliding door Hinged door Hinged door Sliding door Sliding door Sliding door              | Aluminium Aluminium Aluminium Aluminium Aluminium Aluminium Aluminium Aluminium                     | 2,700<br>2,700<br>2,700<br>2,040<br>2,100<br>2,700<br>2,700<br>2,700          | 1,800<br>2,600<br>4,540<br>3,000<br>720<br>820<br>2,100<br>2,100<br>2,600          | tba | tba | tba |         | 2-Panel. 2-Panel. 3-Panel Stacking. 2-Panel. Fully Glazed Hinged Door. Fully Glazed Hinged Door, 350(w) Side-Lite. 2-Panel. 2-Panel.                           |
| D05 D06 D07 D08 D09 D10 D11            | Lounge Room Bedroom 1 Hallway Garage Hallway Kitchen Dining Room Lounge Room | Sliding door Sliding door Sliding door Hinged door Hinged door Sliding door Sliding door Sliding door Sliding door | Aluminium | 2,700<br>2,700<br>2,700<br>2,040<br>2,100<br>2,700<br>2,700<br>2,700<br>2,700 | 1,800<br>2,600<br>4,540<br>3,000<br>720<br>820<br>2,100<br>2,100<br>2,600<br>4,540 | tba | tba | tba |         | 2-Panel. 2-Panel. 3-Panel Stacking. 2-Panel. Fully Glazed Hinged Door. Fully Glazed Hinged Door, 350(w) Side-Lite 2-Panel. 2-Panel. 2-Panel. 3-Panel Stacking. |

2,700 n/a n/a n/a

dwg no: **TP4** of TP4

2,250

Aluminium 2,250 2,700 n/a n/a n/a

Level 1, Co Lab Degrandi Lane Warrnambool VIC 3280 Phone: (03) 5562 9443 www.mpaastudio.co ABN 53253414622

Flush Mount Sectional Garage Door.

Flush Mount Sectional Garage Door.

NOT FOR CONSTRUCTION

| No. Change Name  01 Decking / Seating Area / Steps  02 External Store / Retaining Wall / Screening  03 Boundary Fencing  04 Entry Door / Cladding  05 Boxed Columns  07 Cladding to Parapets                                            | Date 26/11/2024 | BUILDING & WORKS AT<br>36 GRIFFITHS STREET PORT FAIRY VIC. 3284 | scale:                    | OCT. 2024<br>AS SHOWN |  |
|-----------------------------------------------------------------------------------------------------------------------------------------------------------------------------------------------------------------------------------------|-----------------|-----------------------------------------------------------------|---------------------------|-----------------------|--|
| 08 Balustrade / Balcony                                                                                                                                                                                                                 |                 | client:                                                         | sheet size:  designed by: | A1                    |  |
| LL WORKS TO BE CARRIED OUT IN STRICT COMPLIANCE WITH THE NATIONAL CONSTRUCTION CODE (NCC) OF AUSTRALIA.<br>ONTRACTORS TO CHECK ALL SITE DIMENSIONS & LEVELS BEFORE COMMENCEMENT OF WORK. WRITTEN DIMENSIONS TA<br>RECEDENCE OVER SCALE. |                 | drawing title: PROPOSED ELEVATIONS / RENDERS / W&D SCHEDULE     | MZ project no.: 24-1425   | HE rev.:              |  |