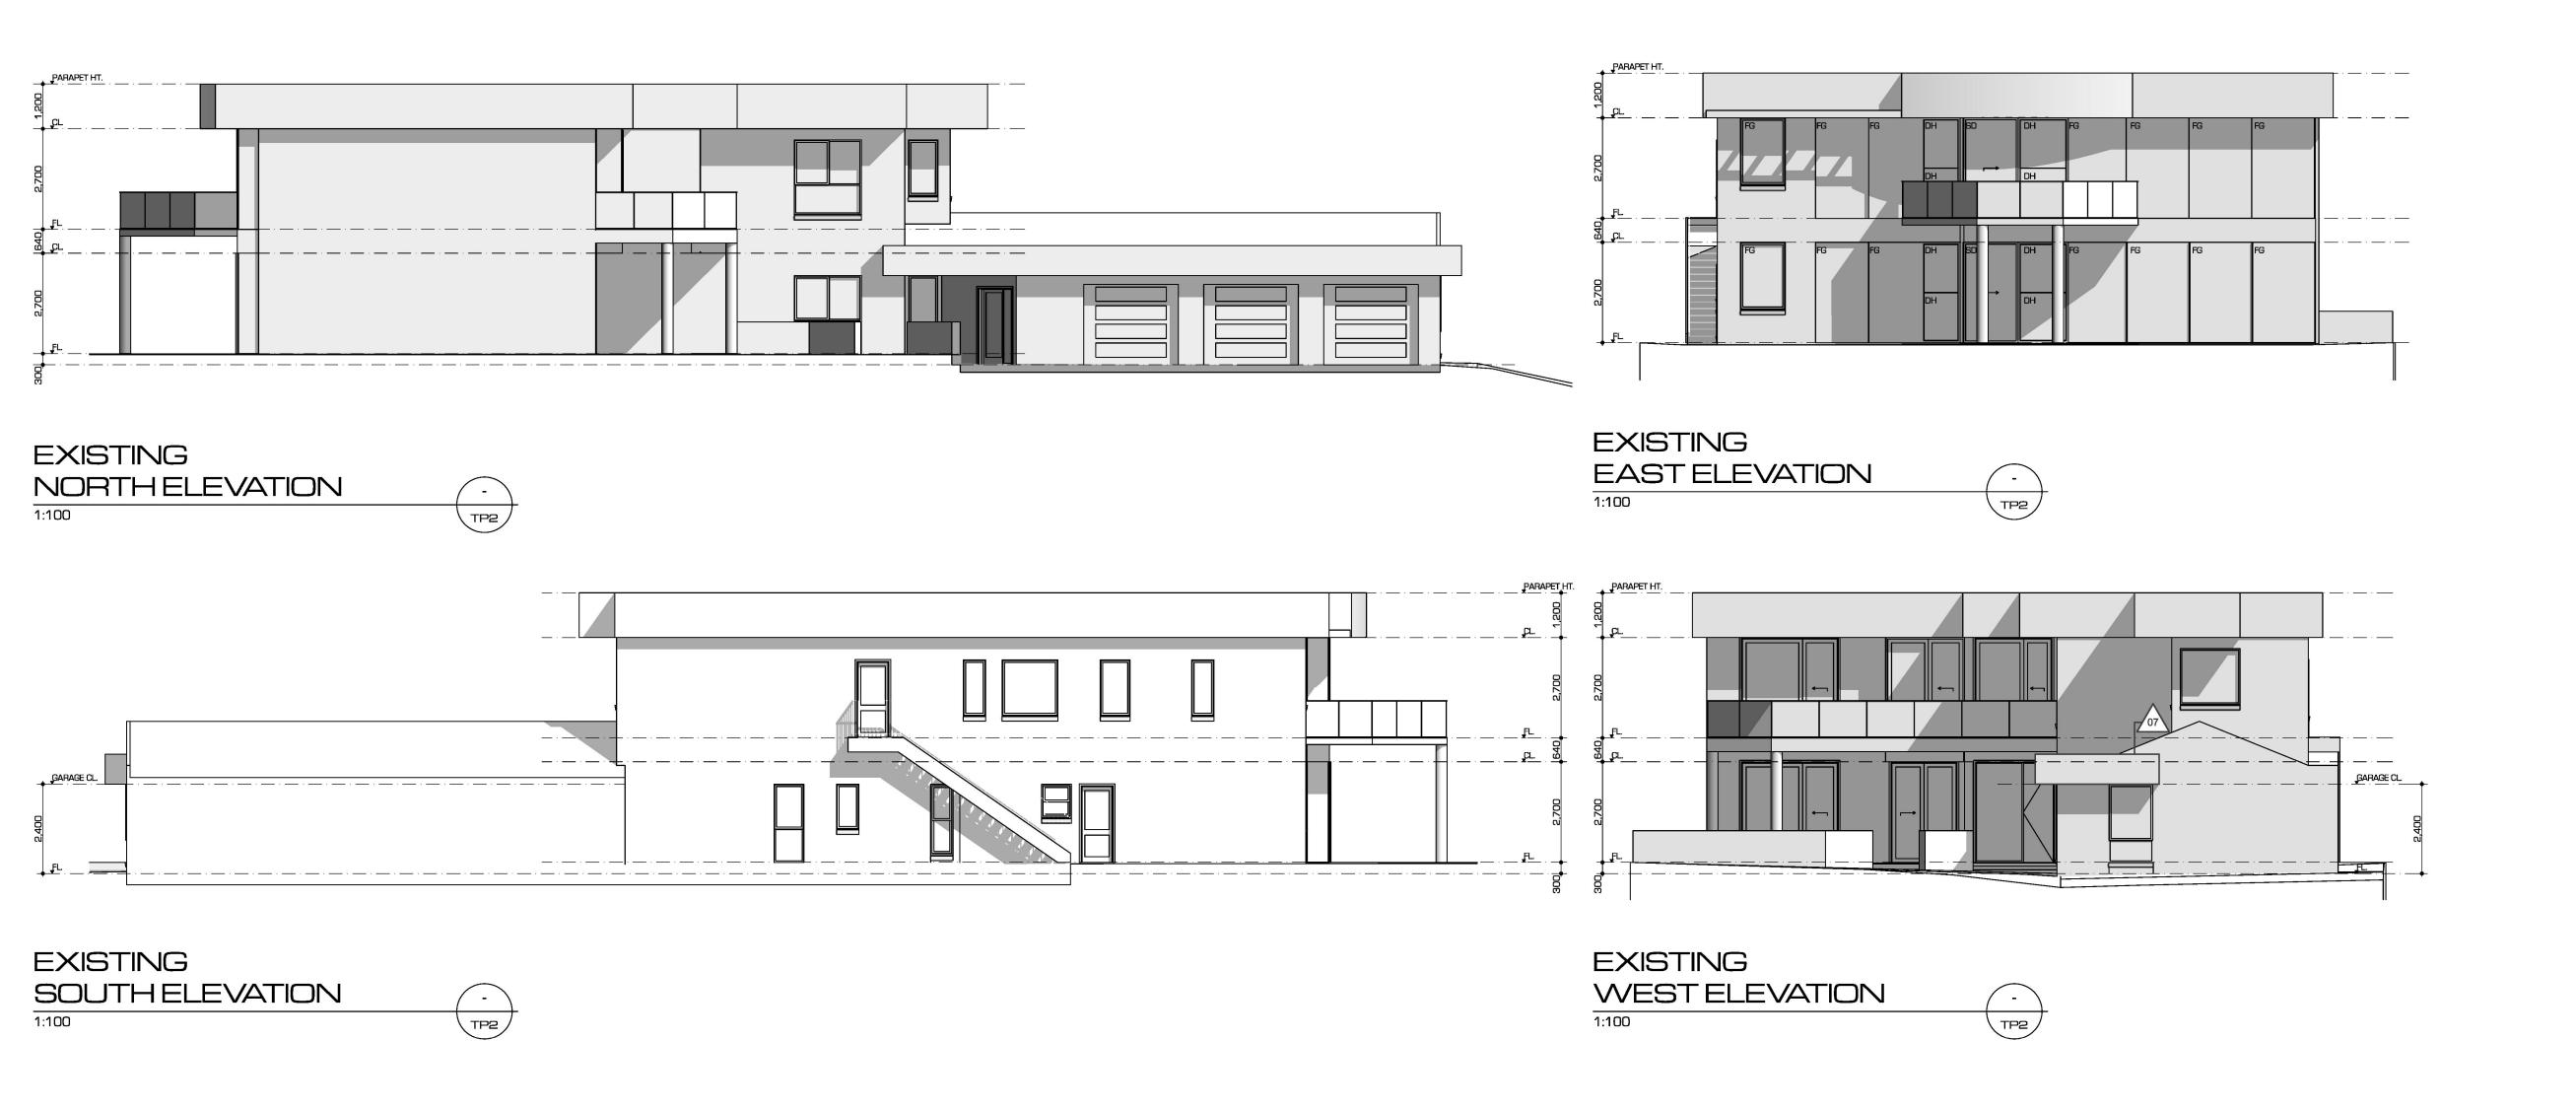

OCT. 2024

**ABBREVIATIONS** 

S Stainless steel sink REF Refrigerator WC Toilet pan

VB Vanity basin

WM Washing machine

EXISTING GROUND FLOOR

EXISTING FIRST FLOOR

EXISTING GARAGE

**BUILDING AREAS** 

EXISTING BUILDING AREA 537.70 57.86

99.00 10.56

SD Sliding doors SBJ Silicone Butt Joint

ALL WORKS TO BE CARRIED OUT IN STRICT COMPLIANCE WITH THE NATIONAL CONSTRUCTION CODE (NCC) OF AUSTRALIA.

## **ABBREVIATIONS**

**BUILDING AREAS** 

EXISTING GROUND FLOOR EXISTING BUILDING AREA 537.70 57.86 46.50 5.00 93.00 10.01 SUB-TOTAL BUILDING AREA 139.50 15.01 TOTAL BUILDING AREA 677.20 72.87

FLOOR COVERING AREAS

|                     | III 10 AI 1LAO |
|---------------------|----------------|
| FLOOR COVERING TYPE | APPROX. SQM.   |
| FLOORBOARDS         | 239            |
| CARPET              | 101            |
| PAVERS              | 47.5           |
| DECKING             | 230            |
| CONCRETE            | 46             |