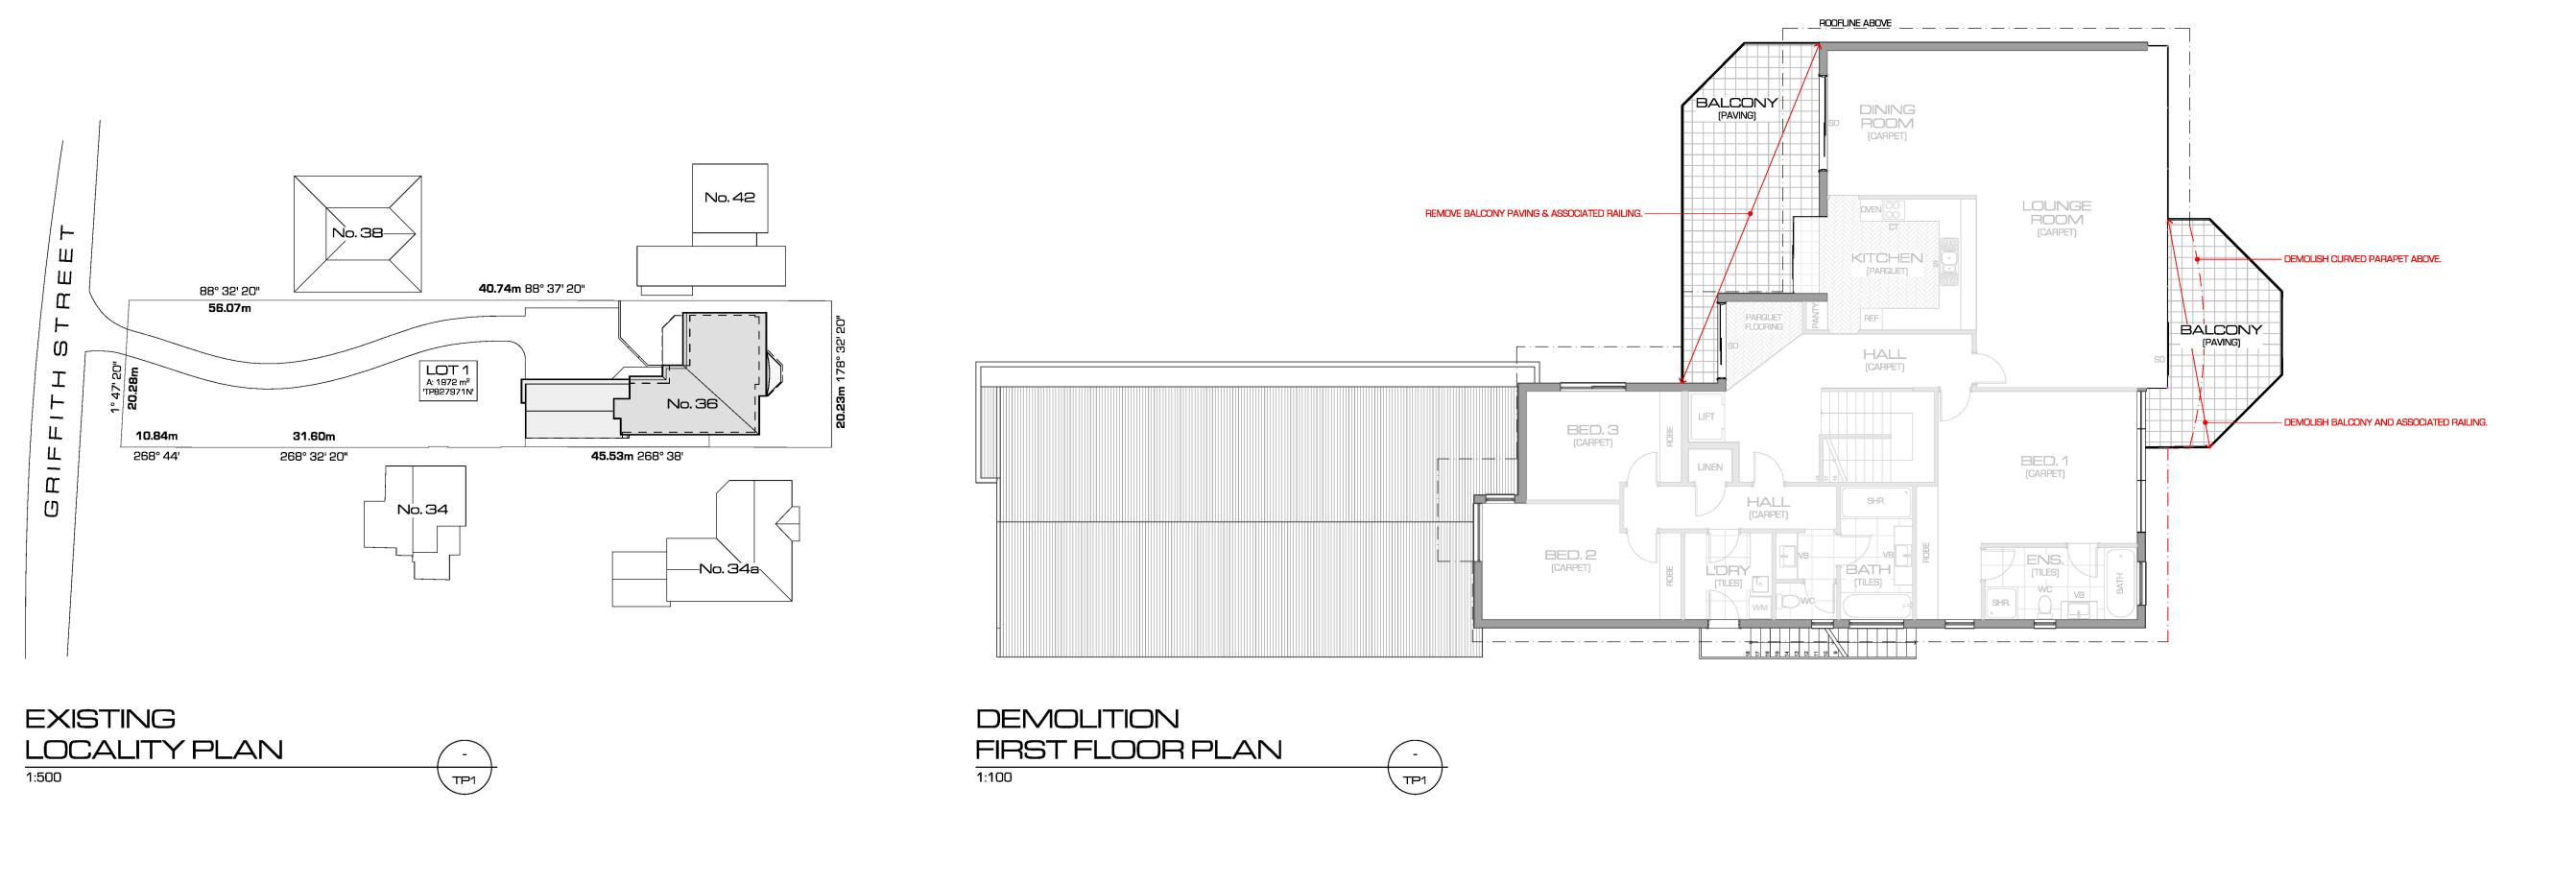

Level 1, Co Lab Degrandi Lane Warrnambool VIC 3280 Phone: (03) 5562 9443 www.mpaastudio.co ABN 53253414622

NOT FOR CONSTRUCTION

BUILDING & WORKS AT 36 GRIFFITHS STREET PORT FAIRY VIC. 3284

sheet size: designed by: project no.: LOCALITY PLAN & DEMOLITION GROUND & FIRST FLOOR PLAN 24-1425

OCT. 2024

**ABBREVIATIONS** 

S Stainless steel sink REF Refrigerator WC Toilet pan

VB Vanity basin

WM Washing machine

EXISTING GROUND FLOOR

EXISTING FIRST FLOOR

EXISTING GARAGE

**BUILDING AREAS** 

EXISTING BUILDING AREA 537.70 57.86

99.00 10.56

SD Sliding doors SBJ Silicone Butt Joint

ALL WORKS TO BE CARRIED OUT IN STRICT COMPLIANCE WITH THE NATIONAL CONSTRUCTION CODE (NCC) OF AUSTRALIA.

CONTRACTORS TO CHECK ALL SITE DIMENSIONS & LEVELS BEFORE COMMENCEMENT OF WORK. WRITTEN DIMENSIONS TAKE

© MPAA STUDIO 2024

Phone: (03) 5562 9443

STUDIO

www.mpaastudio.co

ABN 53253414622

NOT FOR CONSTRUCTION

DISCLAIMER: SETBACK MEASUREMENTS ARE TAKEN FROM THE EXISTING FENCE LINES ON-SITE. THESE FENCE LINES MAY NOT ALIGN TO THE ACTUAL TITLE BOUNDARIES, WHERE THIS MEASUREMENT IS CRITICAL A LAND SURVEY IS RECOMMENDED. REFER TP827971N' FOR TITLE BEARINGS.