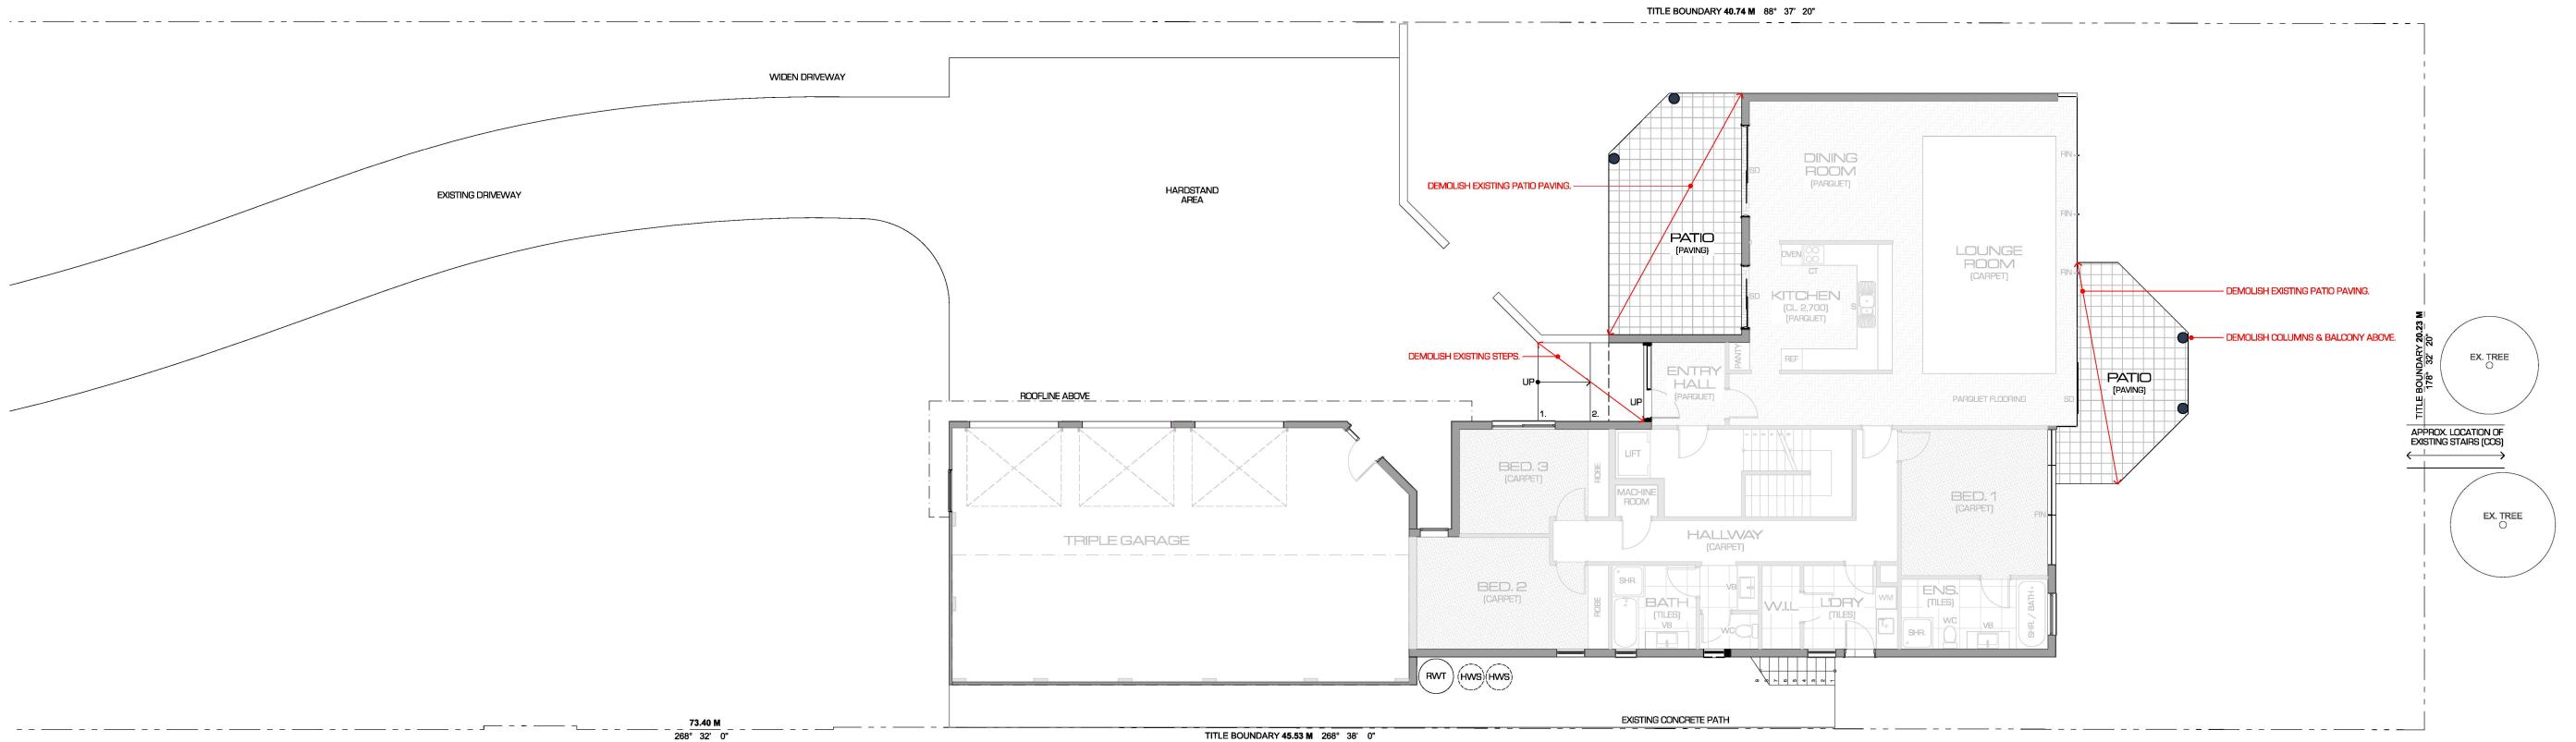

Level 1, Co Lab Degrandi Lane Warrnambool VIC 3280 Phone: (03) 5562 9443 www.mpaastudio.co ABN 53253414622

NOT FOR CONSTRUCTION

BUILDING & WORKS AT 36 GRIFFITHS STREET PORT FAIRY VIC. 3284

sheet size: designed by: project no.: LOCALITY PLAN & DEMOLITION GROUND & FIRST FLOOR PLAN 24-1425

OCT. 2024

**ABBREVIATIONS** 

S Stainless steel sink REF Refrigerator WC Toilet pan

VB Vanity basin

WM Washing machine

EXISTING GROUND FLOOR

EXISTING FIRST FLOOR

EXISTING GARAGE

**BUILDING AREAS** 

EXISTING BUILDING AREA 537.70 57.86

99.00 10.56

SD Sliding doors SBJ Silicone Butt Joint

ALL WORKS TO BE CARRIED OUT IN STRICT COMPLIANCE WITH THE NATIONAL CONSTRUCTION CODE (NCC) OF AUSTRALIA.

CONTRACTORS TO CHECK ALL SITE DIMENSIONS & LEVELS BEFORE COMMENCEMENT OF WORK. WRITTEN DIMENSIONS TAKE

© MPAA STUDIO 2024

Phone: (03) 5562 9443

STUDIO

www.mpaastudio.co

ABN 53253414622

NOT FOR CONSTRUCTION

DISCLAIMER: SETBACK MEASUREMENTS ARE TAKEN FROM THE EXISTING FENCE LINES ON-SITE. THESE FENCE LINES MAY NOT ALIGN TO THE ACTUAL TITLE BOUNDARIES, WHERE THIS MEASUREMENT IS CRITICAL A LAND SURVEY IS RECOMMENDED. REFER TP827971N' FOR TITLE BEARINGS.