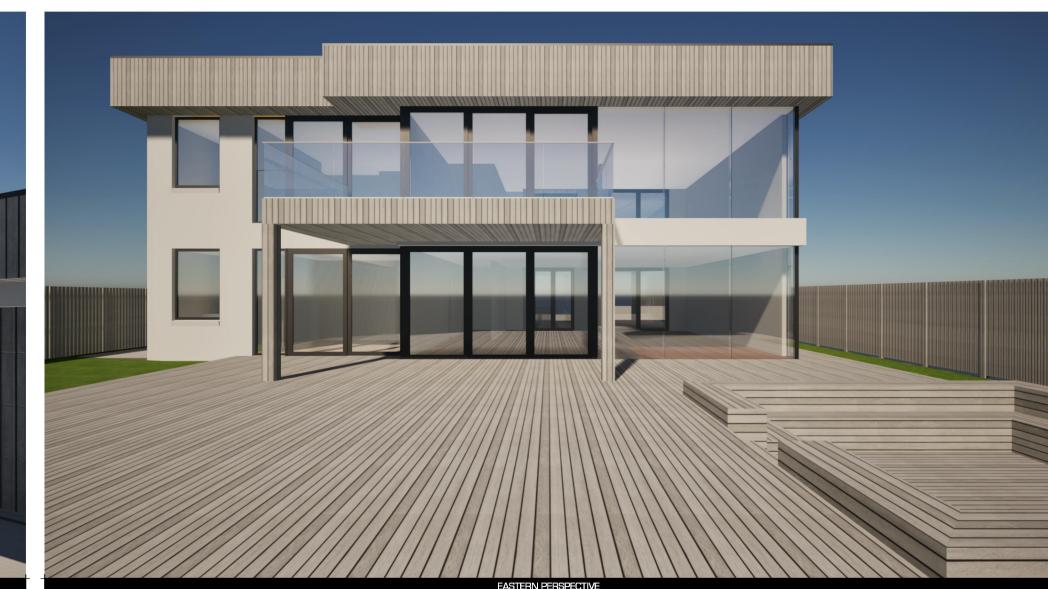

Flush Mount Sectional Garage Door.

NOT FOR CONSTRUCTION

| No. Change Name  01 Decking / Seating Area / Steps  02 External Store / Retaining Wall / Screening  03 Boundary Fencing  04 Entry Door / Cladding  05 Boxed Columns  07 Cladding to Parapets                                            | Date 26/11/2024 | BUILDING & WORKS AT<br>36 GRIFFITHS STREET PORT FAIRY VIC. 3284 | scale:                    | OCT. 2024<br>AS SHOWN |  |
|-----------------------------------------------------------------------------------------------------------------------------------------------------------------------------------------------------------------------------------------|-----------------|-----------------------------------------------------------------|---------------------------|-----------------------|--|
| 08 Balustrade / Balcony                                                                                                                                                                                                                 |                 | client:                                                         | sheet size:  designed by: | A1                    |  |
| LL WORKS TO BE CARRIED OUT IN STRICT COMPLIANCE WITH THE NATIONAL CONSTRUCTION CODE (NCC) OF AUSTRALIA.<br>ONTRACTORS TO CHECK ALL SITE DIMENSIONS & LEVELS BEFORE COMMENCEMENT OF WORK. WRITTEN DIMENSIONS TA<br>RECEDENCE OVER SCALE. |                 | drawing title: PROPOSED ELEVATIONS / RENDERS / W&D SCHEDULE     | MZ project no.: 24-1425   | HE rev.:              |  |