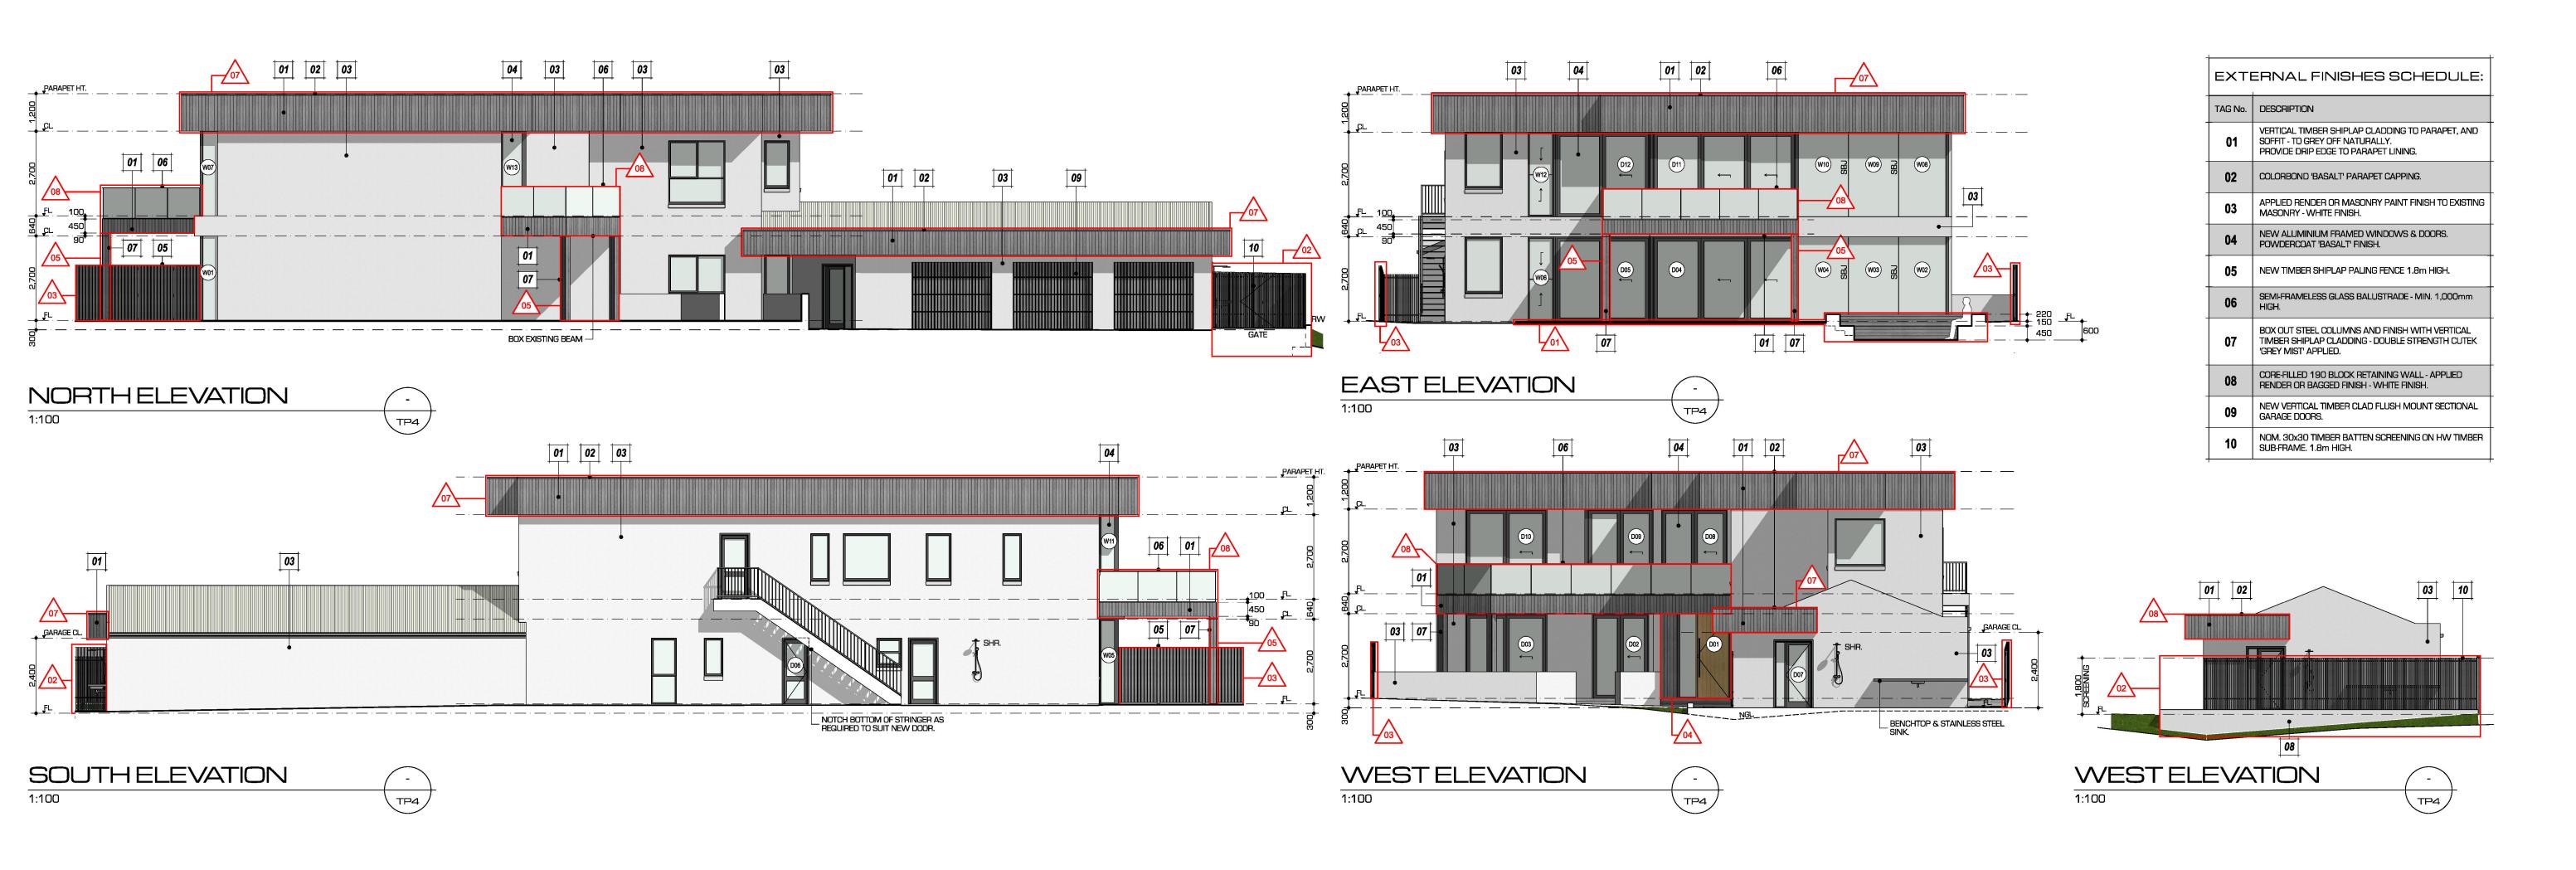

sheet size:

designed by:

project no.:

24-1425

dwg no: **TP3** of TP4

LOCALITY PLAN / PROPOSED GROUND & FIRST FLOOR PLAN

|                                        |                                                                              |                                                                                                                    |                                                                                                     |                                                                               | Wind                                                                               | low Schedu                              | le                                      |                                         |         |                                                                                                                                                                |
|----------------------------------------|------------------------------------------------------------------------------|--------------------------------------------------------------------------------------------------------------------|-----------------------------------------------------------------------------------------------------|-------------------------------------------------------------------------------|------------------------------------------------------------------------------------|-----------------------------------------|-----------------------------------------|-----------------------------------------|---------|----------------------------------------------------------------------------------------------------------------------------------------------------------------|
| No.                                    | Location                                                                     | Description                                                                                                        | Frame Type                                                                                          | Height (h)                                                                    | Width (w)                                                                          | Head (ht)                               | U-Value                                 | SHGC                                    | Glass   | Type Remarks                                                                                                                                                   |
| W01                                    | Lounge Room                                                                  | Fixed window                                                                                                       | Aluminium                                                                                           | 2,700                                                                         | 470                                                                                | 2,700                                   | tba                                     | tba                                     | tba     | -                                                                                                                                                              |
| W02                                    | Lounge Room                                                                  | Fixed window                                                                                                       | Aluminium                                                                                           | 2,700                                                                         | 1,510                                                                              | 2,700                                   | tba                                     | tba                                     | tba     | Silicone Butt Joint                                                                                                                                            |
| W03                                    | Lounge Room                                                                  | Fixed window                                                                                                       | Aluminium                                                                                           | 2,700                                                                         | 1,600                                                                              | 2,700                                   | tba                                     | tba                                     | tba     | Silicone Butt Joint                                                                                                                                            |
| W04                                    | Lounge Room                                                                  | Fixed window                                                                                                       | Aluminium                                                                                           | 2,700                                                                         | 1,600                                                                              | 2,700                                   | tba                                     | tba                                     | tba     | Silicone Butt Joint                                                                                                                                            |
| W05                                    | Lounge Room                                                                  | Fixed window                                                                                                       | Aluminium                                                                                           | 2,700                                                                         | 500                                                                                | 2,700                                   | tba                                     | tba                                     | tba     | -                                                                                                                                                              |
| W06                                    | Bedroom 1                                                                    | Double Hung                                                                                                        | Aluminium                                                                                           | 2,700                                                                         | 830                                                                                | 2,700                                   | tba                                     | tba                                     | tba     | Sashless Double Hung                                                                                                                                           |
| W07                                    | Lounge Room                                                                  | Fixed window                                                                                                       | Aluminium                                                                                           | 2,700                                                                         | 470                                                                                | 2,700                                   | tba                                     | tba                                     | tba     | =                                                                                                                                                              |
| W08                                    | Lounge Room                                                                  | Fixed window                                                                                                       | Aluminium                                                                                           | 2,700                                                                         | 1,510                                                                              | 2,700                                   | tba                                     | tba                                     | tba     | Silicane Butt Joint                                                                                                                                            |
| W09                                    | Lounge Room                                                                  | Fixed window                                                                                                       | Aluminium                                                                                           | 2,700                                                                         | 1,600                                                                              | 2,700                                   | tba                                     | tba                                     | tba     | Silicone Butt Joint                                                                                                                                            |
| W10                                    | Lounge Room                                                                  | Fixed window                                                                                                       | Aluminium                                                                                           | 2,700                                                                         | 1,600                                                                              | 2,700                                   | tba                                     | tba                                     | tba     | Silicone Butt Joint                                                                                                                                            |
| W11                                    | Lounge Room                                                                  | Fixed window                                                                                                       | Aluminium                                                                                           | 2,700                                                                         | 500                                                                                | 2,700                                   | tba                                     | tba                                     | tba     | -                                                                                                                                                              |
| W12                                    | Bedroom 4                                                                    | Double Hung                                                                                                        | Aluminium                                                                                           | 2,700                                                                         | 830                                                                                | 2,700                                   | tba                                     | tba                                     | tba     | Sashless Double Hung                                                                                                                                           |
| W13                                    | Kitchen                                                                      | Fixed window                                                                                                       | Aluminium                                                                                           | 2,700                                                                         | 700                                                                                | 2,700                                   | tba                                     | tba                                     | tba     | _                                                                                                                                                              |
|                                        |                                                                              |                                                                                                                    |                                                                                                     |                                                                               | Doc                                                                                | or Schedule                             |                                         |                                         |         |                                                                                                                                                                |
| No.                                    | Location                                                                     | Description                                                                                                        | Frame Type                                                                                          | e Height (h                                                                   | ) Width (w                                                                         | v) U-Value                              | SHGC                                    | Gla                                     | ss Type | Remarks                                                                                                                                                        |
| D01                                    | Entry                                                                        | Hinged door                                                                                                        | Aluminium                                                                                           | 2,700                                                                         | 1,020                                                                              | tba                                     | 100                                     |                                         |         |                                                                                                                                                                |
| D02                                    | Kitchen                                                                      | Sliding door                                                                                                       |                                                                                                     |                                                                               | .,                                                                                 | uDa                                     | tba                                     | tba                                     |         | Solid Timber Door w/. 600 (w) Side-Lite.                                                                                                                       |
| D03                                    |                                                                              | Silding door                                                                                                       | Aluminium                                                                                           | 2,700                                                                         | 1,800                                                                              | tba                                     | tba                                     | tba<br>tba                              |         | Solid Timber Door w/. 600 [w] Side-Lite.  2-Panel.                                                                                                             |
|                                        | Dining Room                                                                  | Sliding door                                                                                                       | Aluminium<br>Aluminium                                                                              | 2,700<br>2,700                                                                |                                                                                    |                                         |                                         |                                         |         |                                                                                                                                                                |
| D04                                    | Dining Room<br>Lounge Room                                                   | Sliding door                                                                                                       |                                                                                                     | 1001                                                                          | 1,800                                                                              | tba                                     | tba                                     | tba                                     |         | 2-Panel.                                                                                                                                                       |
| D04<br>D05                             | -                                                                            | Sliding door                                                                                                       | Aluminium                                                                                           | 2,700                                                                         | 1,800<br>2,600                                                                     | tba<br>tba                              | tba<br>tba                              | tba<br>tba                              |         | 2-Panel.                                                                                                                                                       |
|                                        | Lounge Room                                                                  | Sliding door<br>Sliding door                                                                                       | Aluminium<br>Aluminium                                                                              | 2,700                                                                         | 1,800<br>2,600<br>4,540                                                            | tba<br>tba<br>tba                       | tba<br>tba<br>tba                       | tba<br>tba<br>tba                       |         | 2-Panel. 2-Panel. 3-Panel Stacking.                                                                                                                            |
| D05                                    | Lounge Room<br>Bedroom 1                                                     | Sliding door<br>Sliding door<br>Sliding door                                                                       | Aluminium<br>Aluminium<br>Aluminium                                                                 | 2,700<br>2,700<br>2,700                                                       | 1,800<br>2,600<br>4,540<br>3,000                                                   | tba<br>tba<br>tba<br>tba                | tba<br>tba<br>tba<br>tba                | tba<br>tba<br>tba<br>tba                |         | 2-Panel. 2-Panel Stacking. 2-Panel.                                                                                                                            |
| D05<br>D06                             | Lounge Room<br>Bedroom 1<br>Hallway                                          | Sliding door Sliding door Sliding door Hinged door                                                                 | Aluminium<br>Aluminium<br>Aluminium<br>Aluminium                                                    | 2,700<br>2,700<br>2,700<br>2,040                                              | 1,800<br>2,600<br>4,540<br>3,000<br>720                                            | tba<br>tba<br>tba<br>tba<br>tba         | tba<br>tba<br>tba<br>tba<br>tba         | tba tba tba tba tba                     |         | 2-Panel. 2-Panel. 3-Panel Stacking. 2-Panel. Fully Glazed Hinged Door.                                                                                         |
| D05<br>D06<br>D07                      | Lounge Room Bedroom 1 Hallway Garage                                         | Sliding door Sliding door Sliding door Hinged door Hinged door                                                     | Aluminium<br>Aluminium<br>Aluminium<br>Aluminium                                                    | 2,700<br>2,700<br>2,700<br>2,040<br>2,100                                     | 1,800<br>2,600<br>4,540<br>3,000<br>720<br>820                                     | tba tba tba tba tba tba tba             | tba tba tba tba tba tba tba             | tba tba tba tba tba tba tba             |         | 2-Panel. 2-Panel. 3-Panel Stacking. 2-Panel. Fully Glazed Hinged Door. Fully Glazed Hinged Door, 350(w) Side-Lite.                                             |
| D05<br>D06<br>D07<br>D08               | Lounge Room Bedroom 1 Hallway Garage Hallway                                 | Sliding door Sliding door Sliding door Hinged door Hinged door Sliding door                                        | Aluminium Aluminium Aluminium Aluminium Aluminium Aluminium                                         | 2,700<br>2,700<br>2,700<br>2,040<br>2,100<br>2,700                            | 1,800<br>2,600<br>4,540<br>3,000<br>720<br>820<br>2,100                            | tba tba tba tba tba tba tba tba tba     | tba | tba tba tba tba tba tba tba tba tba     |         | 2-Panel. 2-Panel. 3-Panel Stacking. 2-Panel. Fully Glazed Hinged Door. Fully Glazed Hinged Door, 350(w) Side-Lite. 2-Panel.                                    |
| D05<br>D06<br>D07<br>D08<br>D09        | Lounge Room Bedroom 1 Hallway Garage Hallway Kitchen                         | Sliding door Sliding door Sliding door Hinged door Hinged door Sliding door Sliding door Sliding door              | Aluminium Aluminium Aluminium Aluminium Aluminium Aluminium Aluminium                               | 2,700<br>2,700<br>2,700<br>2,040<br>2,100<br>2,700<br>2,700                   | 1,800<br>2,600<br>4,540<br>3,000<br>720<br>820<br>2,100                            | tba | tba | tba |         | 2-Panel. 2-Panel. 3-Panel Stacking. 2-Panel. Fully Glazed Hinged Door. Fully Glazed Hinged Door, 350(w) Side-Lite. 2-Panel. 2-Panel.                           |
| D05<br>D06<br>D07<br>D08<br>D09<br>D10 | Lounge Room Bedroom 1 Hallway Garage Hallway Kitchen Dining Room             | Sliding door Sliding door Sliding door Hinged door Hinged door Sliding door Sliding door Sliding door              | Aluminium Aluminium Aluminium Aluminium Aluminium Aluminium Aluminium Aluminium                     | 2,700<br>2,700<br>2,700<br>2,040<br>2,100<br>2,700<br>2,700<br>2,700          | 1,800<br>2,600<br>4,540<br>3,000<br>720<br>820<br>2,100<br>2,100<br>2,600          | tba | tba | tba |         | 2-Panel. 2-Panel. 3-Panel Stacking. 2-Panel. Fully Glazed Hinged Door. Fully Glazed Hinged Door, 350(w) Side-Lite. 2-Panel. 2-Panel.                           |
| D05 D06 D07 D08 D09 D10 D11            | Lounge Room Bedroom 1 Hallway Garage Hallway Kitchen Dining Room Lounge Room | Sliding door Sliding door Sliding door Hinged door Hinged door Sliding door Sliding door Sliding door Sliding door | Aluminium | 2,700<br>2,700<br>2,700<br>2,040<br>2,100<br>2,700<br>2,700<br>2,700<br>2,700 | 1,800<br>2,600<br>4,540<br>3,000<br>720<br>820<br>2,100<br>2,100<br>2,600<br>4,540 | tba | tba | tba |         | 2-Panel. 2-Panel. 3-Panel Stacking. 2-Panel. Fully Glazed Hinged Door. Fully Glazed Hinged Door, 350(w) Side-Lite 2-Panel. 2-Panel. 2-Panel. 3-Panel Stacking. |

2,700 n/a n/a n/a

dwg no: **TP4** of TP4

2,250

Aluminium 2,250 2,700 n/a n/a n/a

Level 1, Co Lab Degrandi Lane Warrnambool VIC 3280 Phone: (03) 5562 9443 www.mpaastudio.co ABN 53253414622

Flush Mount Sectional Garage Door.

Flush Mount Sectional Garage Door.

NOT FOR CONSTRUCTION

| No. Change Name  01 Decking / Seating Area / Steps  02 External Store / Retaining Wall / Screening  03 Boundary Fencing  04 Entry Door / Cladding  05 Boxed Columns  07 Cladding to Parapets                                            | Date 26/11/2024 | BUILDING & WORKS AT<br>36 GRIFFITHS STREET PORT FAIRY VIC. 3284 | scale:                    | OCT. 2024<br>AS SHOWN |  |
|-----------------------------------------------------------------------------------------------------------------------------------------------------------------------------------------------------------------------------------------|-----------------|-----------------------------------------------------------------|---------------------------|-----------------------|--|
| 08 Balustrade / Balcony                                                                                                                                                                                                                 |                 | client:                                                         | sheet size:  designed by: | A1                    |  |
| LL WORKS TO BE CARRIED OUT IN STRICT COMPLIANCE WITH THE NATIONAL CONSTRUCTION CODE (NCC) OF AUSTRALIA.<br>ONTRACTORS TO CHECK ALL SITE DIMENSIONS & LEVELS BEFORE COMMENCEMENT OF WORK. WRITTEN DIMENSIONS TA<br>RECEDENCE OVER SCALE. |                 | drawing title: PROPOSED ELEVATIONS / RENDERS / W&D SCHEDULE     | MZ project no.: 24-1425   | HE rev.:              |  |