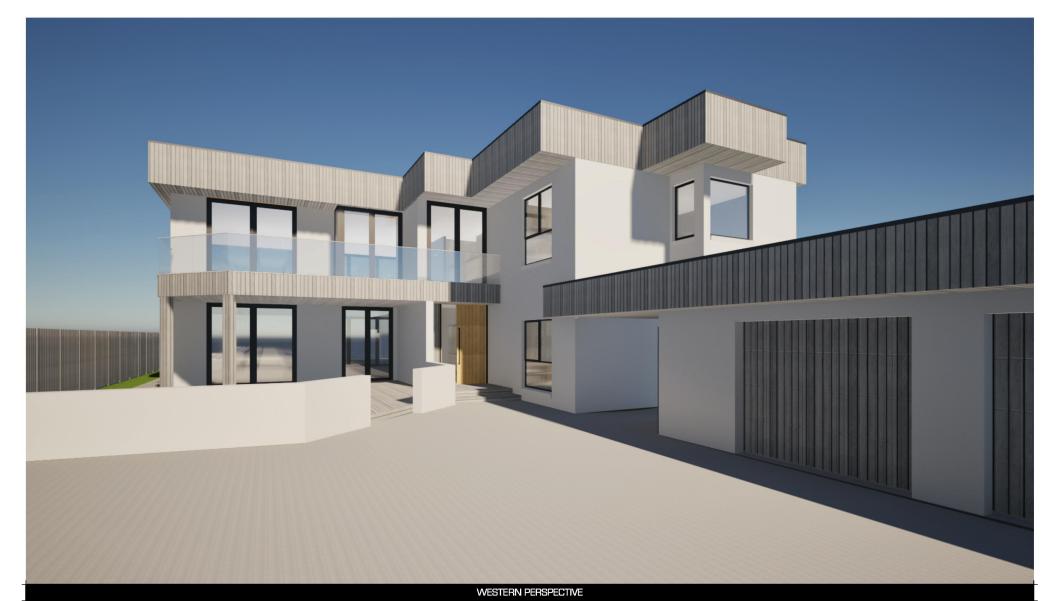

Flush Mount Sectional Garage Door.

NOT FOR CONSTRUCTION

| No. Change Name  01 Decking / Seating Area / Steps  02 External Store / Retaining Wall / Screening  03 Boundary Fencing  04 Entry Door / Cladding  05 Boxed Columns  07 Cladding to Parapets                                            | Date 26/11/2024 | BUILDING & WORKS AT<br>36 GRIFFITHS STREET PORT FAIRY VIC. 3284 | scale:                    | OCT. 2024<br>AS SHOWN |  |
|-----------------------------------------------------------------------------------------------------------------------------------------------------------------------------------------------------------------------------------------|-----------------|-----------------------------------------------------------------|---------------------------|-----------------------|--|
| 08 Balustrade / Balcony                                                                                                                                                                                                                 |                 | client:                                                         | sheet size:  designed by: | A1                    |  |
| LL WORKS TO BE CARRIED OUT IN STRICT COMPLIANCE WITH THE NATIONAL CONSTRUCTION CODE (NCC) OF AUSTRALIA.<br>ONTRACTORS TO CHECK ALL SITE DIMENSIONS & LEVELS BEFORE COMMENCEMENT OF WORK. WRITTEN DIMENSIONS TA<br>RECEDENCE OVER SCALE. |                 | drawing title: PROPOSED ELEVATIONS / RENDERS / W&D SCHEDULE     | MZ project no.: 24-1425   | HE rev.:              |  |