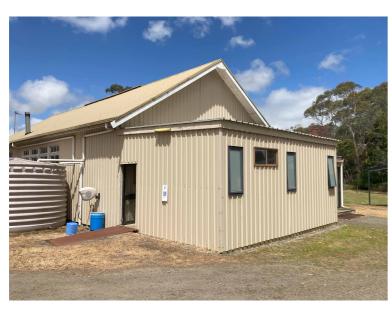

B - 357 WICKHAM ROAD, WOOLSTHORPE

HT. 1/7 | FEBRUARY 2024

TOWN PLANNING

A3 LANDSCAPE

#### LEGEND:



**AREA ANALYSIS** Name Area SQ'S EXISTING CLUB ROOMS 171.56 m<sup>2</sup> 18.46 EXISTING STORAGE 53.73 m<sup>2</sup> 5.78 **EXISTING TOILETS** 30.44 m<sup>2</sup> 3.28 EXISTING DECK 171.76 m<sup>2</sup> 18.48

1:100

**GROUND** FLOOR

23-085 RENNAB - 357 WICKHAM ROAD, WOOLSTHORPE

SHT. 2/7 FEBRUARY 2024 TOWN PLANNING





### NORTH ELEVATION

1:100



1:100

23-085 RENNAB - 357 WICKHAM ROAD, WOOLSTHORPE

SHT. 3/7 FEBRUARY 2024 TOWN PLANNING A3 LANDSCAPE



#### **EAST ELEVATION**

1:100





SECTION A

1:50

SHT. 5/7 FEBRUARY 2024 TOWN PLANNING A3 LANDSCAPE



## **SECTION** B

1:50

23-085 RENNAB - 357 WICKHAM ROAD, WOOLSTHORPE

SHT. 6/7 FEBRUARY 2024 TOWN PLANNING A3 LANDSCAPE











A3 LANDSCAPE



# SITE PHOTOS