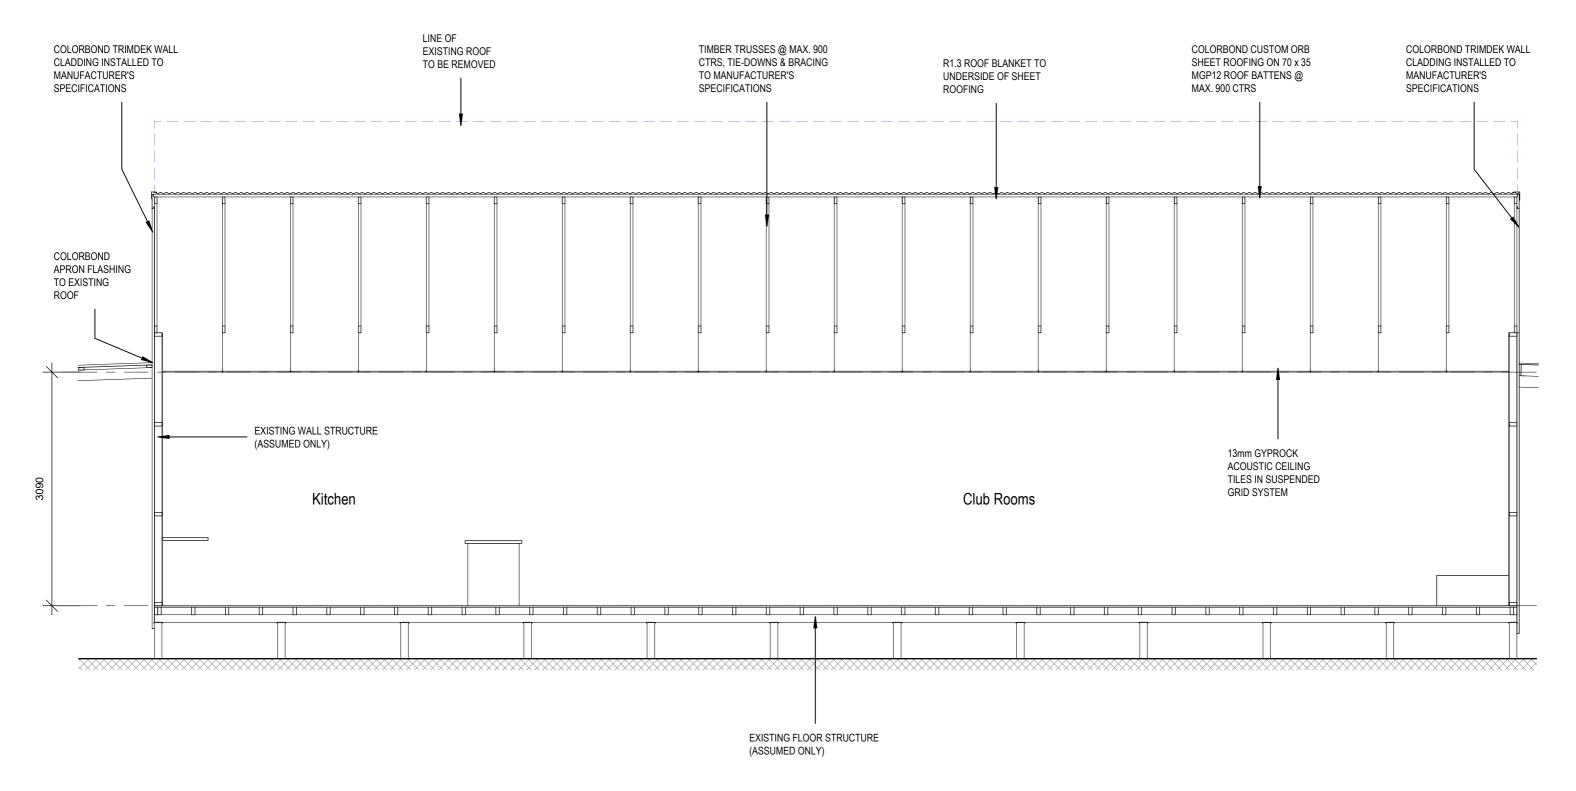

#### **EAST ELEVATION**

1:100

SECTION A

1:50

SHT. 5/7 FEBRUARY 2024 TOWN PLANNING A3 LANDSCAPE

## **SECTION** B

1:50

23-085 RENNAB - 357 WICKHAM ROAD, WOOLSTHORPE

SHT. 6/7 FEBRUARY 2024 TOWN PLANNING A3 LANDSCAPE

A3 LANDSCAPE