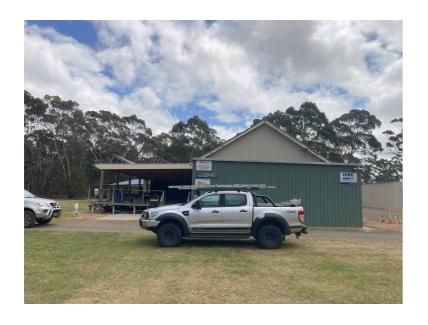

RENNAB - 357 WICKHAM ROAD, WOOLSTHORPE

HT. 1/7 | FEBRUARY 2024

TOWN PLANNING

A3 LANDSCAPE

#### LEGEND:



**AREA ANALYSIS** Name Area SQ'S EXISTING CLUB ROOMS 171.56 m<sup>2</sup> 18.46 EXISTING STORAGE 53.73 m<sup>2</sup> 5.78 **EXISTING TOILETS** 30.44 m<sup>2</sup> 3.28 EXISTING DECK 171.76 m<sup>2</sup> 18.48

1:100

**GROUND** FLOOR

23-085 RENNAB - 357 WICKHAM ROAD, WOOLSTHORPE

SHT. 2/7 FEBRUARY 2024 TOWN PLANNING





### NORTH ELEVATION

1:100



1:100

23-085 RENNAB - 357 WICKHAM ROAD, WOOLSTHORPE

SHT. 3/7 FEBRUARY 2024 TOWN PLANNING A3 LANDSCAPE



#### **EAST ELEVATION**

1:100





SECTION A

1:50

SHT. 5/7 FEBRUARY 2024 TOWN PLANNING A3 LANDSCAPE



## **SECTION** B

1:50

23-085 RENNAB - 357 WICKHAM ROAD, WOOLSTHORPE

SHT. 6/7 FEBRUARY 2024 TOWN PLANNING A3 LANDSCAPE











A3 LANDSCAPE



# SITE PHOTOS