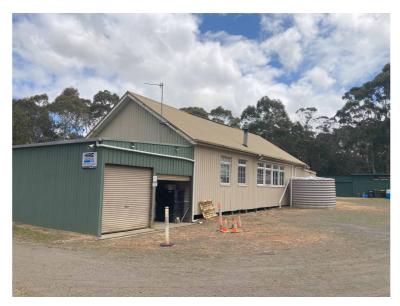

ENNAB - 357 WICKHAM ROAD, WOOLSTHORPE

HT. 1/7 | FEBRUARY 2024

TOWN PLANNING

A3 LANDSCAPE

#### LEGEND:



**AREA ANALYSIS** Name Area SQ'S EXISTING CLUB ROOMS 171.56 m<sup>2</sup> 18.46 EXISTING STORAGE 53.73 m<sup>2</sup> 5.78 **EXISTING TOILETS** 30.44 m<sup>2</sup> 3.28 EXISTING DECK 171.76 m<sup>2</sup> 18.48

1:100

**GROUND** FLOOR

23-085 RENNAB - 357 WICKHAM ROAD, WOOLSTHORPE

SHT. 2/7 FEBRUARY 2024 TOWN PLANNING





### NORTH ELEVATION

1:100



1:100

23-085 RENNAB - 357 WICKHAM ROAD, WOOLSTHORPE

SHT. 3/7 FEBRUARY 2024 TOWN PLANNING A3 LANDSCAPE



#### **EAST ELEVATION**

1:100





SECTION A

1:50

SHT. 5/7 FEBRUARY 2024 TOWN PLANNING A3 LANDSCAPE



## **SECTION** B

1:50

23-085 RENNAB - 357 WICKHAM ROAD, WOOLSTHORPE

SHT. 6/7 FEBRUARY 2024 TOWN PLANNING A3 LANDSCAPE











A3 LANDSCAPE



# SITE PHOTOS