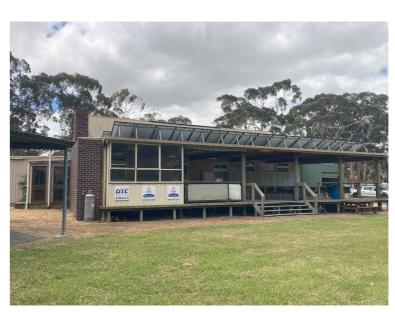

AD, WOOLSTHORPE

HT. 1/7 | FEBRUARY 2024

TOWN PLANNING

A3 LANDSCAPE

#### LEGEND:



**AREA ANALYSIS** Name Area SQ'S EXISTING CLUB ROOMS 171.56 m<sup>2</sup> 18.46 EXISTING STORAGE 53.73 m<sup>2</sup> 5.78 **EXISTING TOILETS** 30.44 m<sup>2</sup> 3.28 EXISTING DECK 171.76 m<sup>2</sup> 18.48

1:100

**GROUND** FLOOR

23-085 RENNAB - 357 WICKHAM ROAD, WOOLSTHORPE

SHT. 2/7 FEBRUARY 2024 TOWN PLANNING





### NORTH ELEVATION

1:100



1:100

23-085 RENNAB - 357 WICKHAM ROAD, WOOLSTHORPE

SHT. 3/7 FEBRUARY 2024 TOWN PLANNING A3 LANDSCAPE



#### **EAST ELEVATION**

1:100





SECTION A

1:50

SHT. 5/7 FEBRUARY 2024 TOWN PLANNING A3 LANDSCAPE



## **SECTION** B

1:50

23-085 RENNAB - 357 WICKHAM ROAD, WOOLSTHORPE

SHT. 6/7 FEBRUARY 2024 TOWN PLANNING A3 LANDSCAPE











A3 LANDSCAPE



# SITE PHOTOS