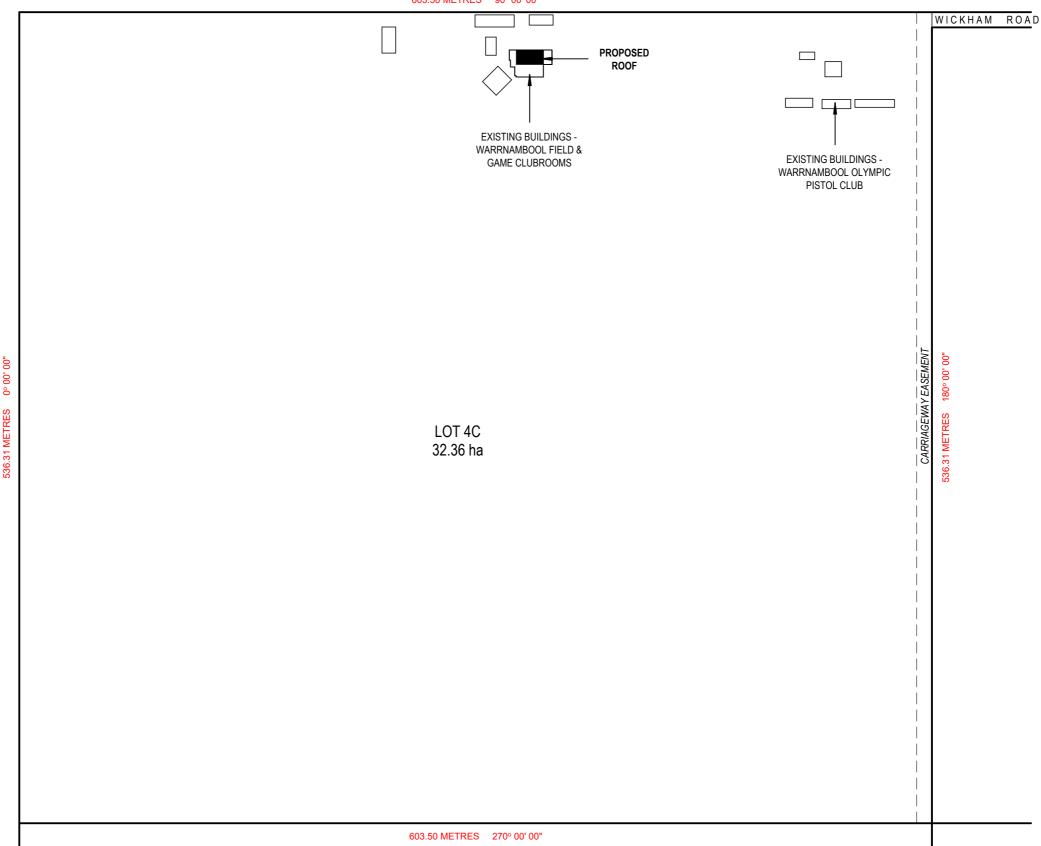

NOTE: ALL NEW DOWNPIPES ARE TO BE CONNECTED TO EXISTING STORMWATER DRAINAGE SYSTEM AND RETAINED ON SITE OR DIRECTED TO THE LEGAL POINT OF DISCHARGE AS DETERMINED BY THE RELEVANT AUTHORITY

SITE PLAN

1:2500

23-085 RENNAB - 357 WICKHAM ROAD, WOOLSTHORPE

HT. 1/7 | FEBRUARY 2024

TOWN PLANNING

A3 LANDSCAPE