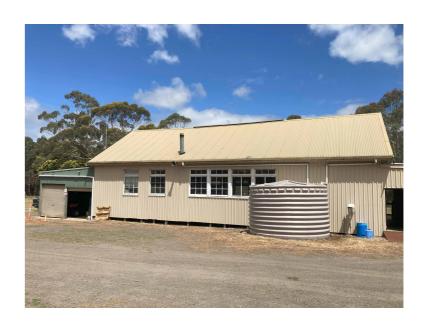

NAB - 357 WICKHAM ROAD, WOOLSTHORPE

HT. 1/7 | FEBRUARY 2024

TOWN PLANNING

A3 LANDSCAPE

#### LEGEND:



**AREA ANALYSIS** Name Area SQ'S EXISTING CLUB ROOMS 171.56 m<sup>2</sup> 18.46 EXISTING STORAGE 53.73 m<sup>2</sup> 5.78 **EXISTING TOILETS** 30.44 m<sup>2</sup> 3.28 EXISTING DECK 171.76 m<sup>2</sup> 18.48

1:100

**GROUND** FLOOR

23-085 RENNAB - 357 WICKHAM ROAD, WOOLSTHORPE

SHT. 2/7 FEBRUARY 2024 TOWN PLANNING





### NORTH ELEVATION

1:100



1:100

23-085 RENNAB - 357 WICKHAM ROAD, WOOLSTHORPE

SHT. 3/7 FEBRUARY 2024 TOWN PLANNING A3 LANDSCAPE



#### **EAST ELEVATION**

1:100





SECTION A

1:50

SHT. 5/7 FEBRUARY 2024 TOWN PLANNING A3 LANDSCAPE



## **SECTION** B

1:50

23-085 RENNAB - 357 WICKHAM ROAD, WOOLSTHORPE

SHT. 6/7 FEBRUARY 2024 TOWN PLANNING A3 LANDSCAPE











A3 LANDSCAPE



# SITE PHOTOS