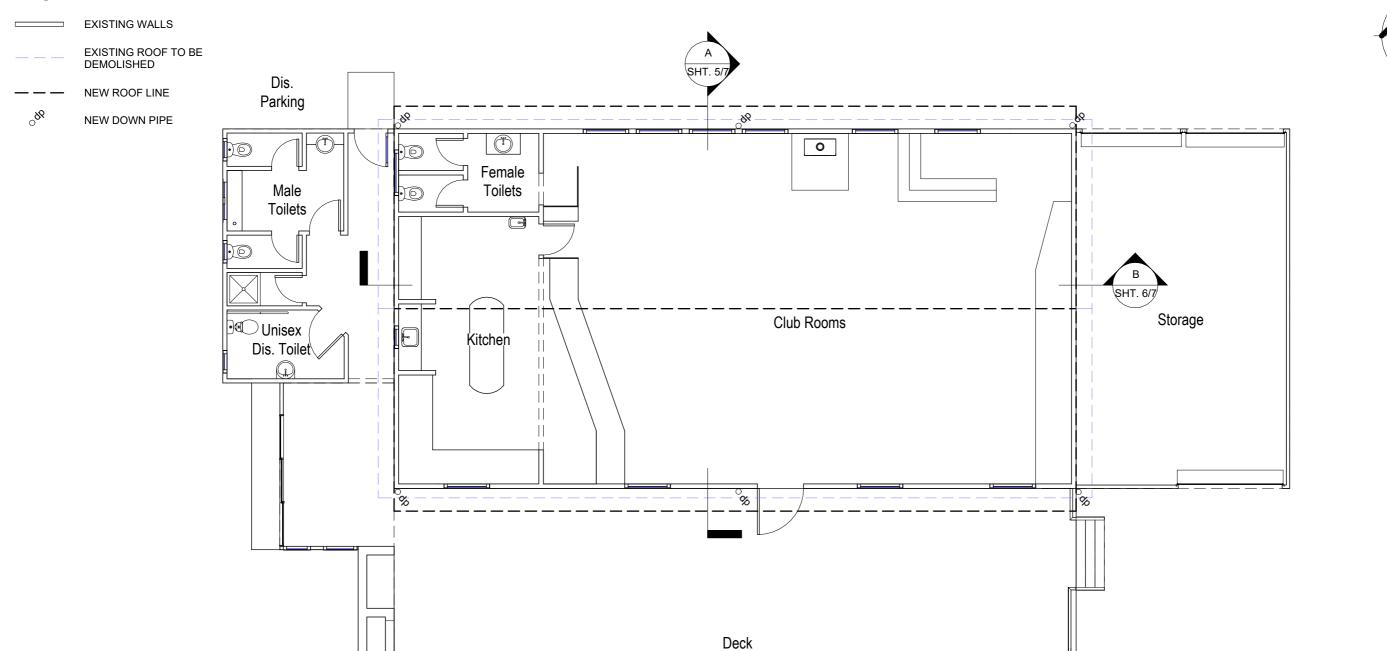

#### LEGEND:

**AREA ANALYSIS** Name Area SQ'S EXISTING CLUB ROOMS 171.56 m<sup>2</sup> 18.46 EXISTING STORAGE 53.73 m<sup>2</sup> 5.78 **EXISTING TOILETS** 30.44 m<sup>2</sup> 3.28 EXISTING DECK 171.76 m<sup>2</sup> 18.48

1:100

**GROUND** FLOOR

23-085 RENNAB - 357 WICKHAM ROAD, WOOLSTHORPE

SHT. 2/7 FEBRUARY 2024 TOWN PLANNING