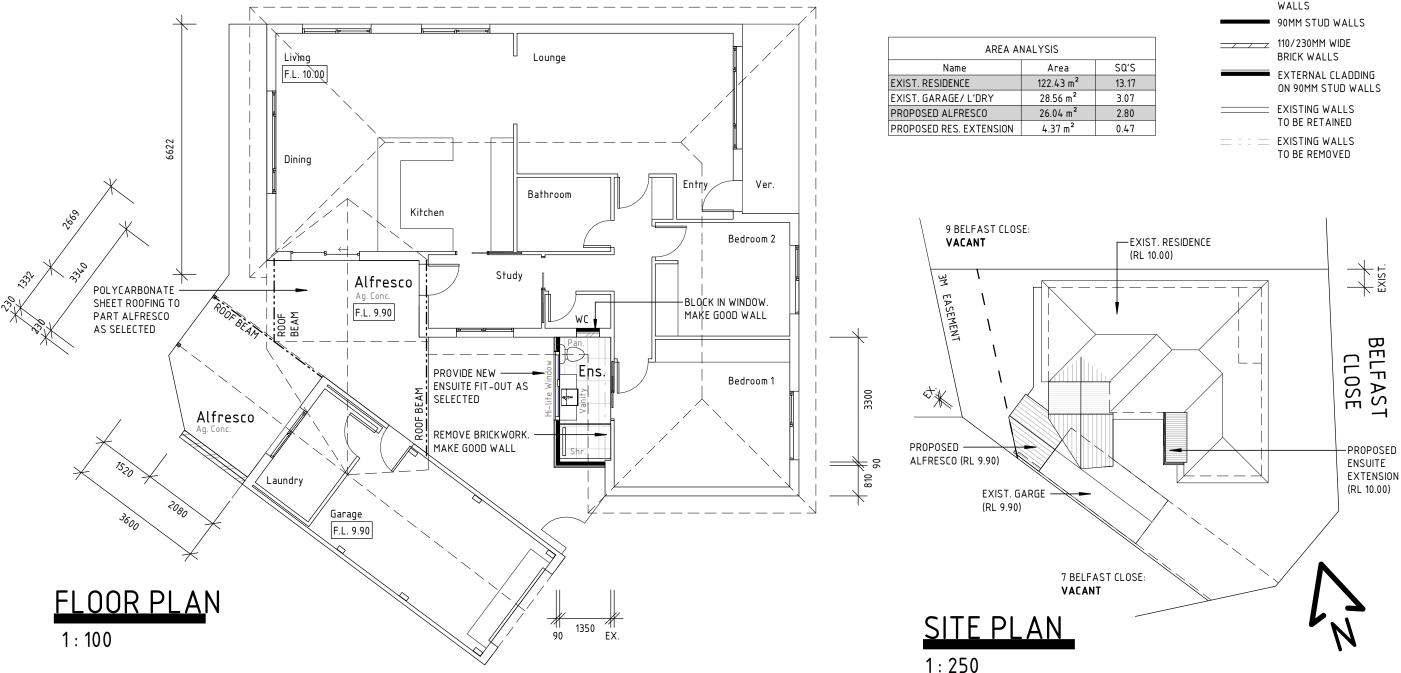

### LEGEND

| <br>W           |
|-----------------|
| 90<br>11(<br>BF |
| <br>EX<br>ON    |
| <br>EX<br>TC    |
| <br>Ε¥          |

40MM BRICK VENEER ALLS

**BELFAST CLOSE, PORT FAIRY** ω

colour match.

Refer to manufacturers specifications/ samples for exact