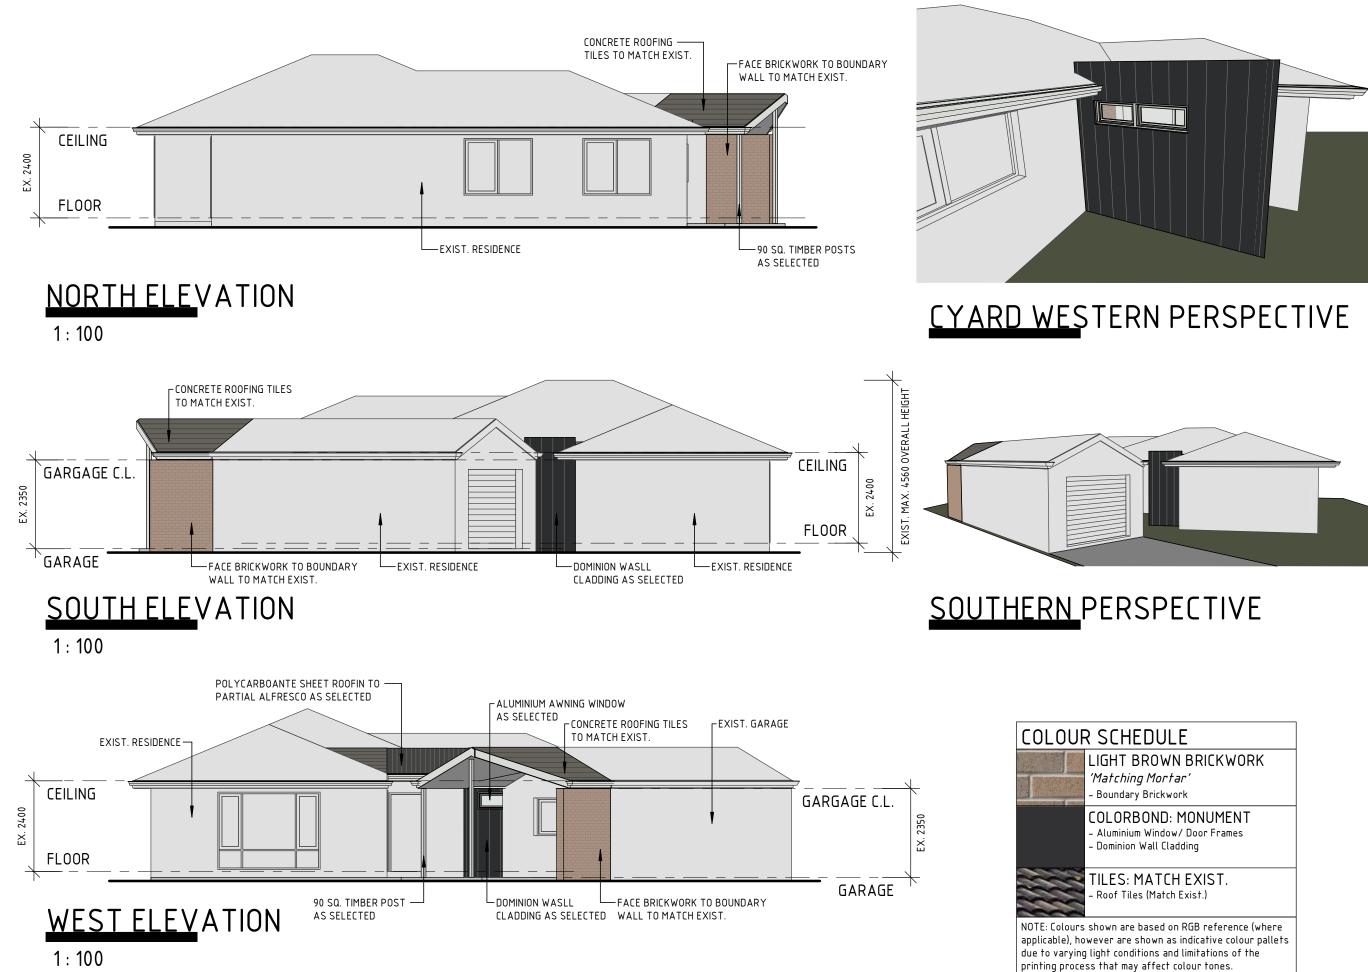

### LEGEND

| <br>W           |
|-----------------|
| 90<br>11(<br>BF |
| <br>EX<br>ON    |
| <br>EX<br>TC    |
| <br>Ε¥          |

40MM BRICK VENEER ALLS

**BELFAST CLOSE, PORT FAIRY** ω

colour match.

Refer to manufacturers specifications/ samples for exact