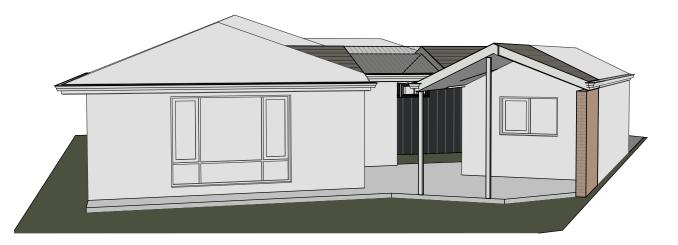

# WESTERN PERSPECTIVE

## **8 BELFAST CLOSE, PORT FAIRY**

- NORTH= EXIST. 1.2m - SOUTHWEST = EXIST. 150MM - EAST = EXIST. 4.475m - WEST = PROPOSED 3.0m

- MIN. 95m<sup>2</sup>

HEIGHTS (MAX) BUILDING MASS

SETBACKS

S.P.O.S.

FENCING SITE COVERAGE

FRONTAGE

LANDSCAPING

- RESIDENCE = 4.56m - BUILDING COVERAGE AREA = 274.78m²

- REFER TO LANDSCAPING PLAN - REFER TO LANDSCAPING PLAN

- IMPERMEABLE AREAS =  $210.12 \text{ m}^2$ 

- GARDEN AREAS = 224.88m<sup>2</sup>

- REFER TO EAST ELEVATION

= 41.70% SITE COVERAGE

= 48.30% SITE COVERAGE

= 51.70% SITE COVERAGE

- TOTAL SITE AREA =  $435m^2$ - BUILDING FOOTPRINT =  $181.40m^2$ 

NOVEMBER 2023 REVISION: