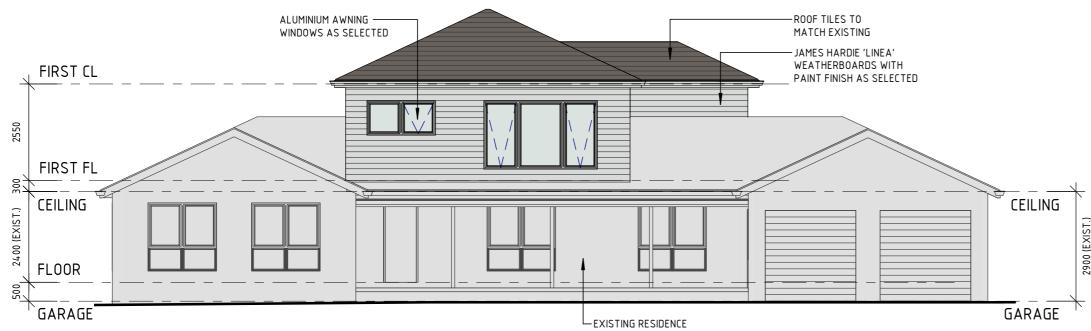

## NORTH ELEVATION

1:100

#### LINEA WEATHERBOARDS

- James Hardie Linea weatherboard - Colour: light / medium grey

#### BRICKWORK

– All proposed to match existing red  $\!\!\!/$ brown brickwork

#### WINDOW/DOOR FRAMES

- All proposed aluminium frames to match existing cream coloured window/door frames

#### ROOF CLADDING

- All proposed roof claddings to match existing red / brown concrete tiles

NOTE: Colours shown are based on RGB reference (where applicable), however are shown as indicative colour pallets due to varying light conditions and limitations of the printing process that may affect colour tones.