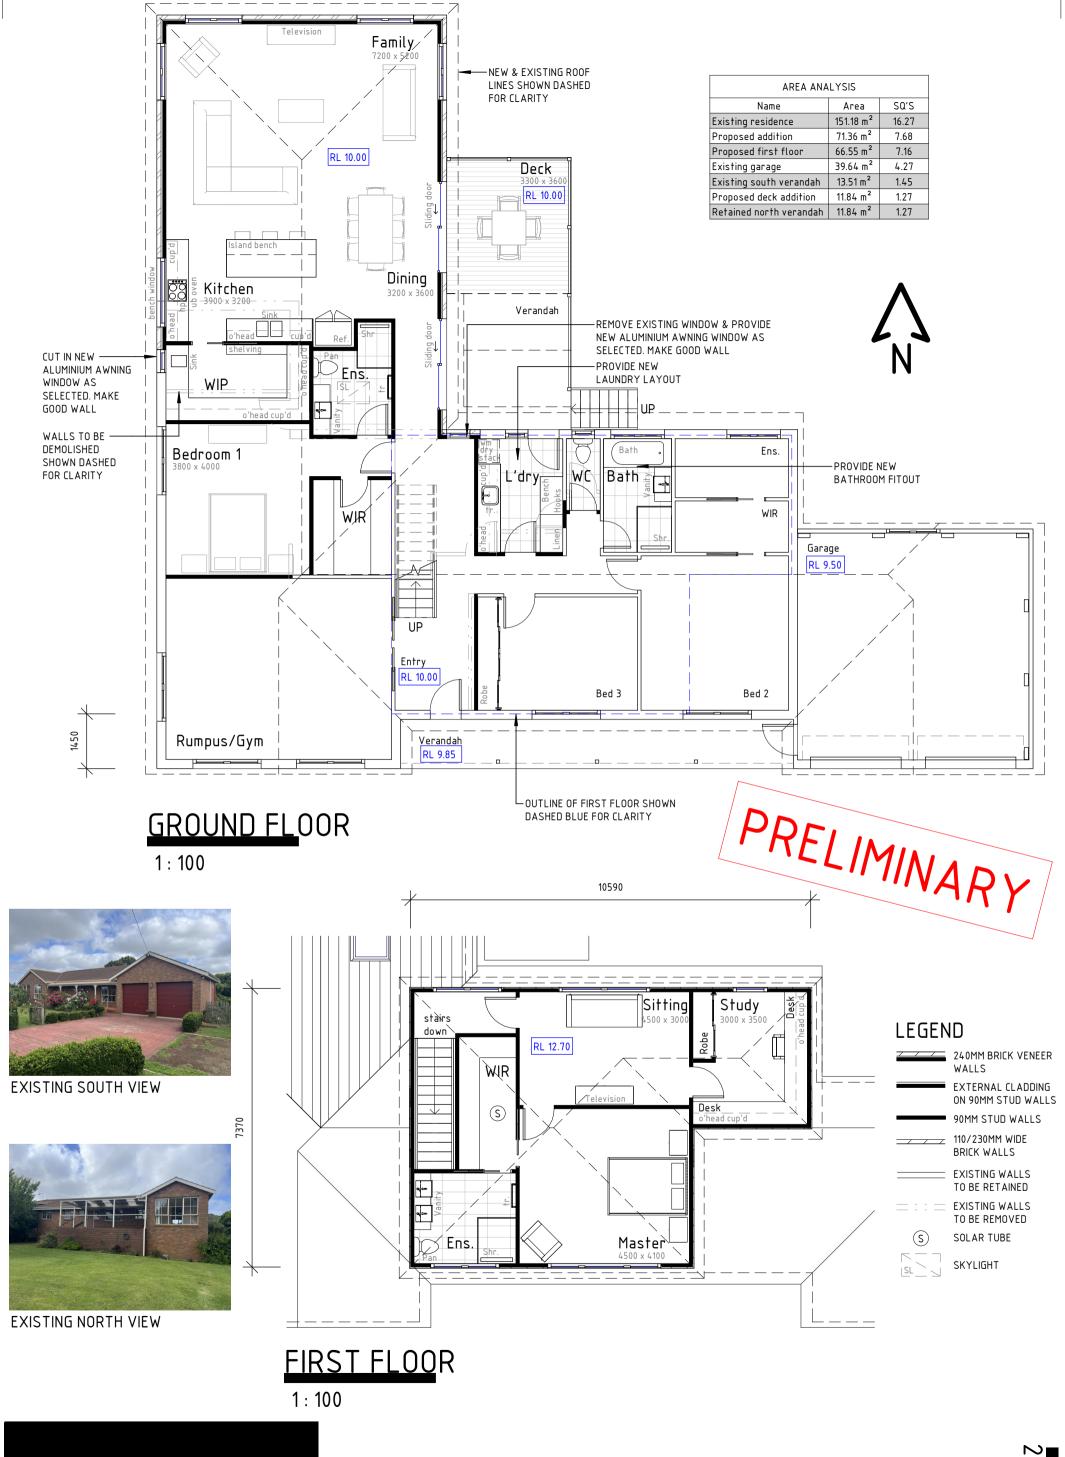

340 LAKE VIEW ROAD, KOROIT

NOV 2023 REVISION: 23-134 A3 SHEET







## NORTH ELEVATION

1:100

## MATERIAL SCHEDULE

#### LINEA WEATHERBOARDS

- James Hardie Linea weatherboard - Colour: light / medium grey

#### BRICKWORK

– All proposed to match existing red  $\!\!\!/$ brown brickwork

#### WINDOW/DOOR FRAMES

- All proposed aluminium frames to match existing cream coloured window/door frames

#### ROOF CLADDING

- All proposed roof claddings to match existing red / brown concrete tiles

NOTE: Colours shown are based on RGB reference (where applicable), however are shown as indicative colour pallets due to varying light conditions and limitations of the printing process that may affect colour tones.

Refer to manufacturers specifications/ samples for exact colour match.



MATERIAL S