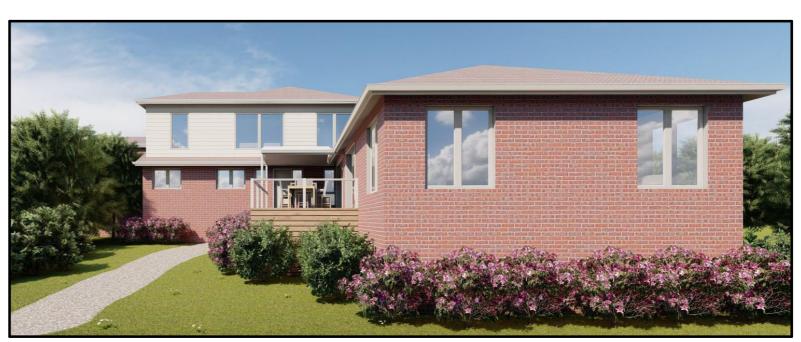

urers specifications/ samples for exact colour match.



MATERIAL SCHEDULE LINEA WEATHERBOARDS - James Hardie Linea weatherboard - Colour: light / medium grey **BRICKWORK** - All proposed to match existing red / brown brickwork WINDOW/DOOR FRAMES - All proposed aluminium frames to match existing cream coloured window/door frames **ROOF CLADDING** - All proposed roof claddings to match existing red / brown concrete tiles

applicable), however are shown as indicative colour pallets due to varying light conditions and limitations of the printing process that may affect colour tones.

NOTE: Colours shown are based on RGB reference (where

Refer to manufacturers specifications/ samples for exact



## **EAST ELEV**ATION



## WEST ELEVATION

1:100





SOUTHWEST PERSPECTIVE

# PRELIMINARY