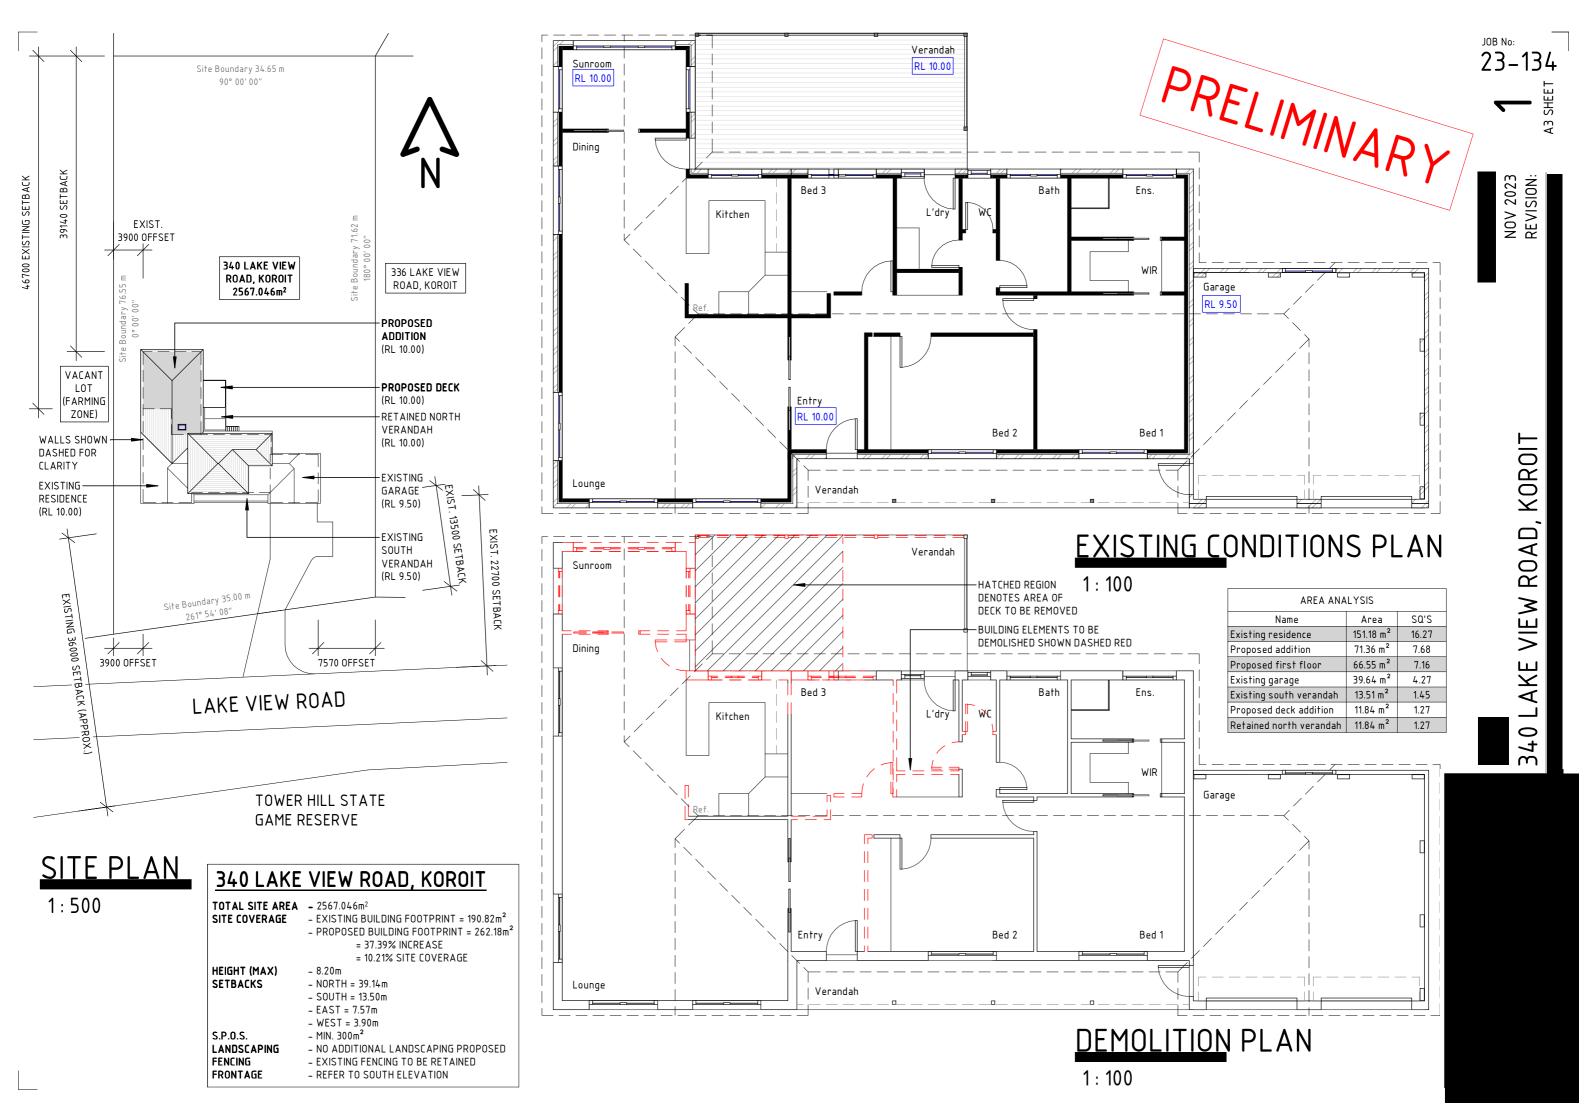

340 LAKE VIEW ROAD, KOROIT

NOV 2023 REVISION: 23-134 A3 SHEET







## NORTH ELEVATION

1:100

## MATERIAL SCHEDULE

#### LINEA WEATHERBOARDS

- James Hardie Linea weatherboard - Colour: light / medium grey

#### BRICKWORK

– All proposed to match existing red  $\!\!\!/$ brown brickwork

#### WINDOW/DOOR FRAMES

- All proposed aluminium frames to match existing cream coloured window/door frames

#### ROOF CLADDING

- All proposed roof claddings to match existing red / brown concrete tiles

NOTE: Colours shown are based on RGB reference (where applicable), however are shown as indicative colour pallets due to varying light conditions and limitations of the printing process that may affect colour tones.

Refer to manufacturers specifications/ samples for exact colour match.



MATERIAL