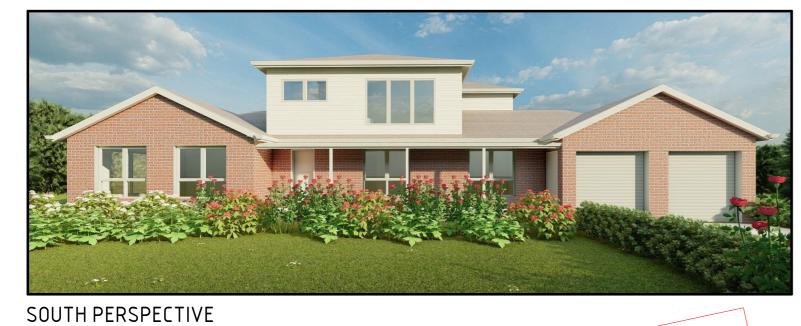

at may affect colour tones.

Refer to manufacturers specifications/ samples for exact colour match.



MATERIAL SCHEDULE LINEA WEATHERBOARDS - James Hardie Linea weatherboard - Colour: light / medium grey **BRICKWORK** - All proposed to match existing red / brown brickwork WINDOW/DOOR FRAMES - All proposed aluminium frames to match existing cream coloured window/door frames **ROOF CLADDING** - All proposed roof claddings to match existing red / brown concrete tiles

applicable), however are shown as indicative colour pallets due to varying light conditions and limitations of the printing process that may affect colour tones.

NOTE: Colours shown are based on RGB reference (where

Refer to manufacturers specifications/ samples for exact



## **EAST ELEV**ATION



## WEST ELEVATION

1:100





SOUTHWEST PERSPECTIVE

# PRELIMINARY