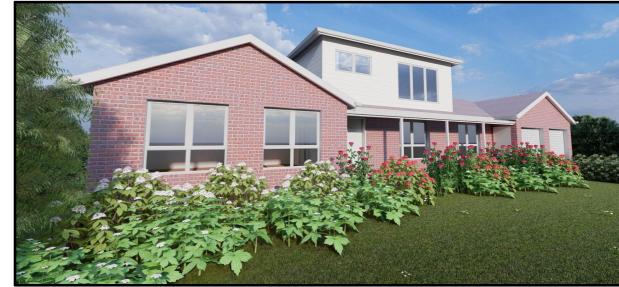

may affect colour tones.

Refer to manufacturers specifications/ samples for exact colour match.



MATERIAL SCHEDULE LINEA WEATHERBOARDS - James Hardie Linea weatherboard - Colour: light / medium grey **BRICKWORK** - All proposed to match existing red / brown brickwork WINDOW/DOOR FRAMES - All proposed aluminium frames to match existing cream coloured window/door frames **ROOF CLADDING** - All proposed roof claddings to match existing red / brown concrete tiles

applicable), however are shown as indicative colour pallets due to varying light conditions and limitations of the printing process that may affect colour tones.

NOTE: Colours shown are based on RGB reference (where

Refer to manufacturers specifications/ samples for exact



## **EAST ELEV**ATION



## WEST ELEVATION

1:100





SOUTHWEST PERSPECTIVE

# PRELIMINARY