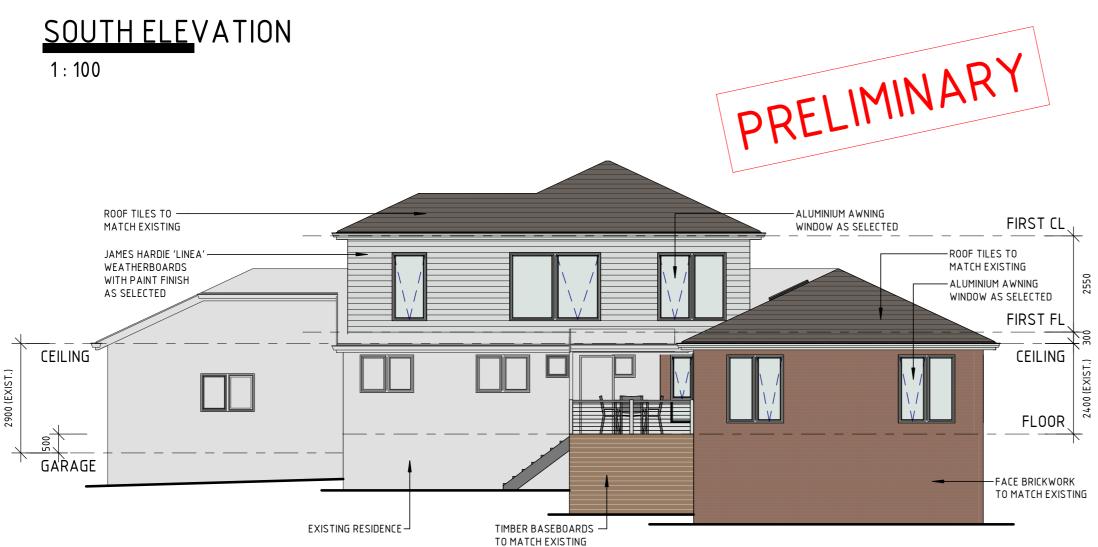

340 LAKE VIEW ROAD, KOROIT

NOV 2023 REVISION: 23-134 A3 SHEET







## NORTH ELEVATION

1:100

## MATERIAL SCHEDULE

#### LINEA WEATHERBOARDS

- James Hardie Linea weatherboard - Colour: light / medium grey

#### BRICKWORK

– All proposed to match existing red  $\!\!\!/$ brown brickwork

#### WINDOW/DOOR FRAMES

- All proposed aluminium frames to match existing cream coloured window/door frames

#### ROOF CLADDING

- All proposed roof claddings to match existing red / brown concrete tiles

NOTE: Colours shown are based on RGB reference (where applicable), however are shown as indicative colour pallets due to varying light conditions and limitations of the printing process that may affect colour tones.

Refer to manufacturers specifications/ samples for exact colour match.



MATERIAL SCHEDULE LINEA WEATHERBOARDS - James Hardie Linea weatherboard - Colour