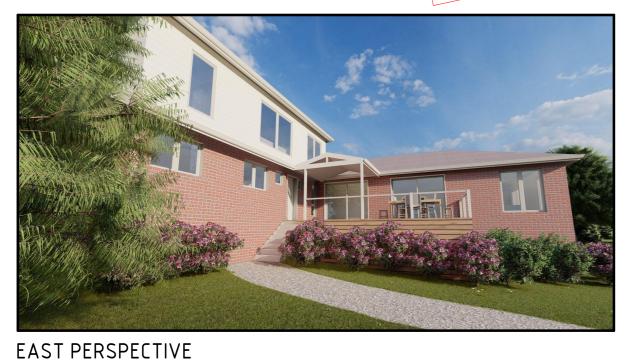

facturers specifications/ samples for exact colour match.



MATERIAL SCHEDULE LINEA WEATHERBOARDS - James Hardie Linea weatherboard - Colour: light / medium grey **BRICKWORK** - All proposed to match existing red / brown brickwork WINDOW/DOOR FRAMES - All proposed aluminium frames to match existing cream coloured window/door frames **ROOF CLADDING** - All proposed roof claddings to match existing red / brown concrete tiles

applicable), however are shown as indicative colour pallets due to varying light conditions and limitations of the printing process that may affect colour tones.

NOTE: Colours shown are based on RGB reference (where

Refer to manufacturers specifications/ samples for exact



## **EAST ELEV**ATION



## WEST ELEVATION

1:100





SOUTHWEST PERSPECTIVE

# PRELIMINARY