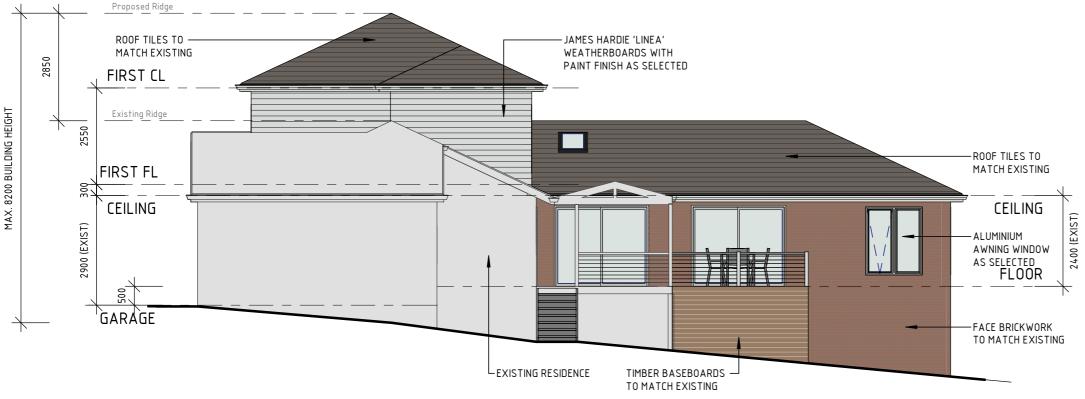

## WEST ELEVATION

1:100

SOUTHWEST PERSPECTIVE

## MATERIAL SCHEDULE

#### LINEA WEATHERBOARDS

- James Hardie Linea weatherboard - Colour: light / medium grey

#### BRICKWORK

– All proposed to match existing red  $\!\!\!/$ brown brickwork

#### WINDOW/DOOR FRAMES

- All proposed aluminium frames to match existing cream coloured window/door frames

#### ROOF CLADDING

- All proposed roof claddings to match existing red / brown concrete tiles

NOTE: Colours shown are based on RGB reference (where applicable), however are shown as indicative colour pallets due to varying light conditions and limitations of the printing process that may affect colour tones.