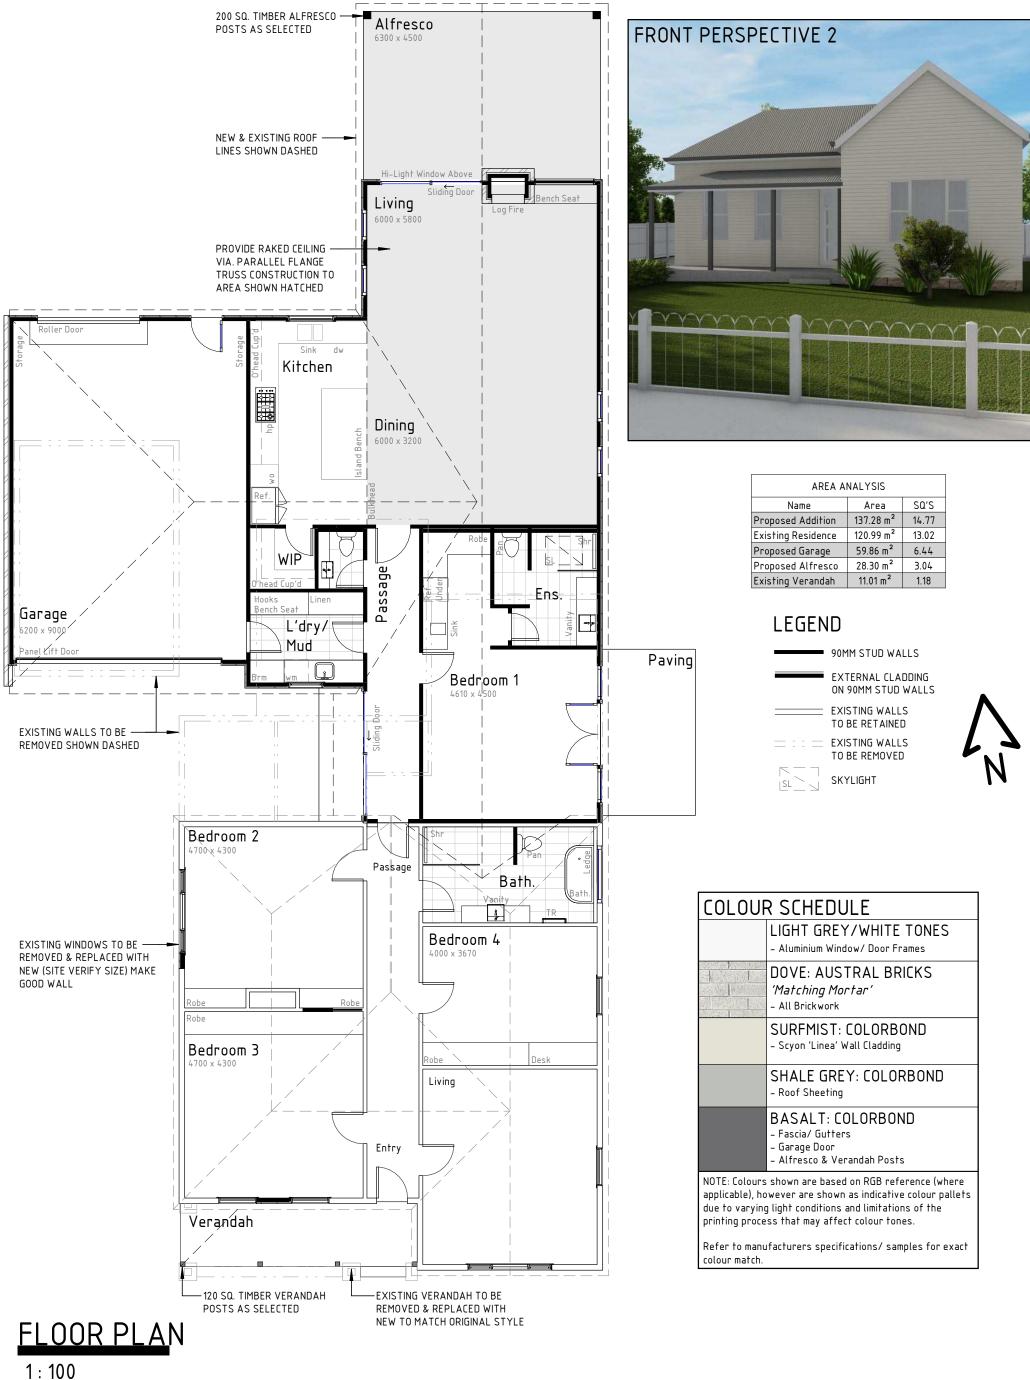

PROPOSED POST & EMU

REGENT STREET

SITE PLAN

1:250

WIRE FENCE AS SELECTED

<u>LANDSCAP</u>E PLAN

1:250

| AREA ANALYSIS      |                       |       |
|--------------------|-----------------------|-------|
| Name               | Area                  | SQ'S  |
| Proposed Addition  | 137.28 m <sup>2</sup> | 14.77 |
| Existing Residence | 120.99 m <sup>2</sup> | 13.02 |
| Proposed Garage    | 59.86 m <sup>2</sup>  | 6.44  |
| Proposed Alfresco  | 28.30 m <sup>2</sup>  | 3.04  |
| Existing Verandah  | 11.01 m <sup>2</sup>  | 1.18  |