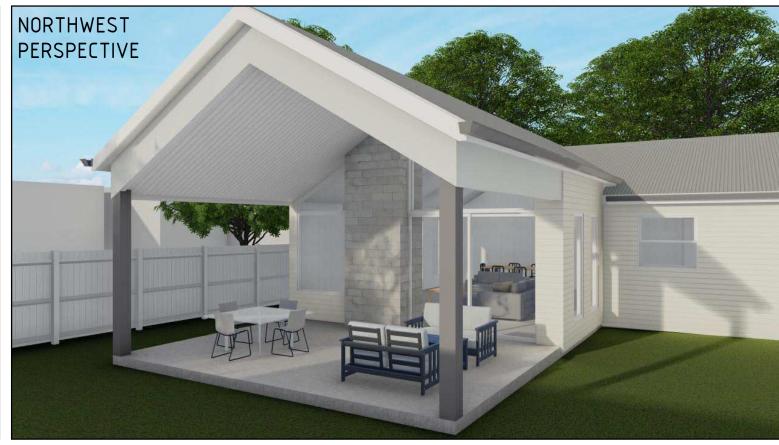

PROPOSED POST & EMU

REGENT STREET

SITE PLAN

1:250

WIRE FENCE AS SELECTED

<u>LANDSCAP</u>E PLAN

1:250

| AREA ANALYSIS      |                       |       |
|--------------------|-----------------------|-------|
| Name               | Area                  | SQ'S  |
| Proposed Addition  | 137.28 m <sup>2</sup> | 14.77 |
| Existing Residence | 120.99 m <sup>2</sup> | 13.02 |
| Proposed Garage    | 59.86 m <sup>2</sup>  | 6.44  |
| Proposed Alfresco  | 28.30 m <sup>2</sup>  | 3.04  |
| Existing Verandah  | 11.01 m <sup>2</sup>  | 1.18  |