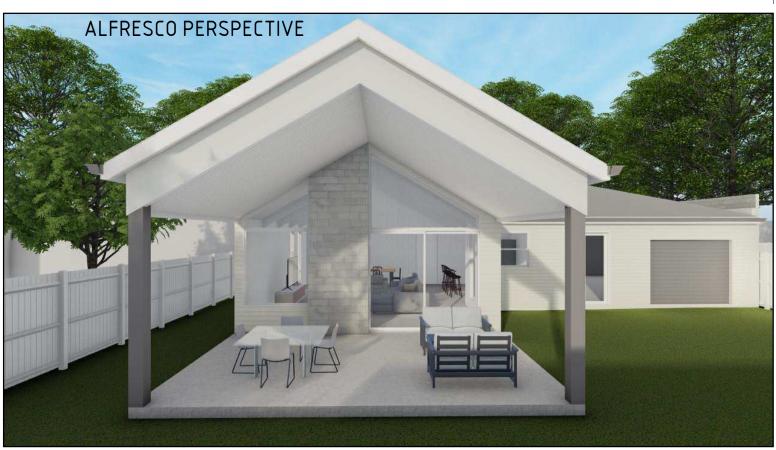

PROPOSED POST & EMU

REGENT STREET

SITE PLAN

1:250

WIRE FENCE AS SELECTED

<u>LANDSCAP</u>E PLAN

1:250

| AREA ANALYSIS      |                       |       |
|--------------------|-----------------------|-------|
| Name               | Area                  | SQ'S  |
| Proposed Addition  | 137.28 m <sup>2</sup> | 14.77 |
| Existing Residence | 120.99 m <sup>2</sup> | 13.02 |
| Proposed Garage    | 59.86 m <sup>2</sup>  | 6.44  |
| Proposed Alfresco  | 28.30 m <sup>2</sup>  | 3.04  |
| Existing Verandah  | 11.01 m <sup>2</sup>  | 1.18  |