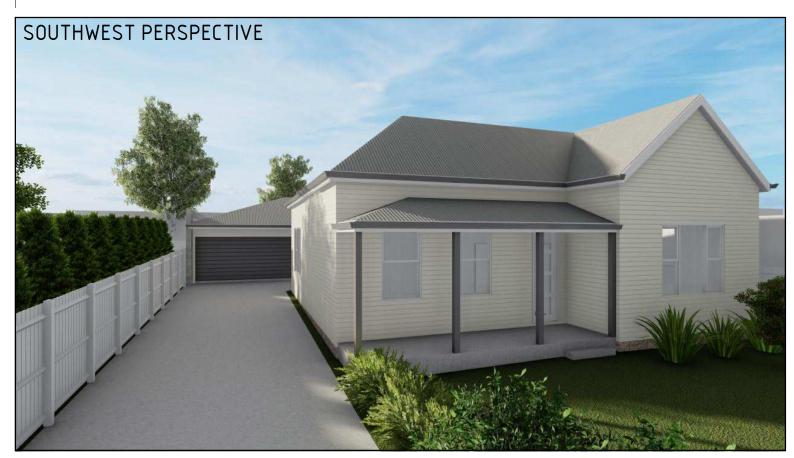

92 REGENT STREET, PORT FAIRY SETBACKS

- RESIDENCE = 6.30m **BUILDING MASS** 

- BUILDING COVERAGE AREA = 357.44m<sup>2</sup>

- NORTH= 9.60m - SOUTH = 9.14m

-EAST = 2.51m- WEST = ON BOUNDARY

LANDSCAPING FENCING

SITE COVERAGE

- REFER TO LANDSCAPING PLAN - REFER TO LANDSCAPING PLAN - TOTAL SITE AREA = 869m<sup>2</sup>

- BUILDING FOOTPRINT = 357.44m<sup>2</sup> = 41.13% SITE COVERAGE

- IMPERMEABLE AREAS = 489.71m<sup>2</sup> = 56.35% SITE COVERAGE - GARDENABLE AREAS = 379.11m<sup>2</sup>

= 43.63% SITE COVERAGE

FRONTAGE

- REFER TO SOUTH ELEVATION

| ING SCHEDULE                                                                |                                                                                                                                                                                                                                                    |
|-----------------------------------------------------------------------------|----------------------------------------------------------------------------------------------------------------------------------------------------------------------------------------------------------------------------------------------------|
| SILVER BANKSIA<br>'Banksia Marginata'<br>Approx. height: 1.2 M              |                                                                                                                                                                                                                                                    |
| MYRTLE WATTLE 'Acacia Myrtifolia' Approx height:1.3-2M                      |                                                                                                                                                                                                                                                    |
| WHITE ELDERBERRY<br>'Sambucus<br>Gaudichaudiana'<br>Approx height: 0.6m- 2m |                                                                                                                                                                                                                                                    |
| DROOPING SHEOKE 'Allocasuarina verticillata' Approx height: 4-10M & 3-6M    |                                                                                                                                                                                                                                                    |
|                                                                             | SILVER BANKSIA 'Banksia Marginata' Approx. height: 1.2 M  MYRTLE WATTLE 'Acacia Myrtifolia' Approx height: 1.3-2M  WHITE ELDERBERRY 'Sambucus Gaudichaudiana' Approx height: 0.6m- 2m  DROOPING SHEOKE 'Allocasuarina verticillata' Approx height: |