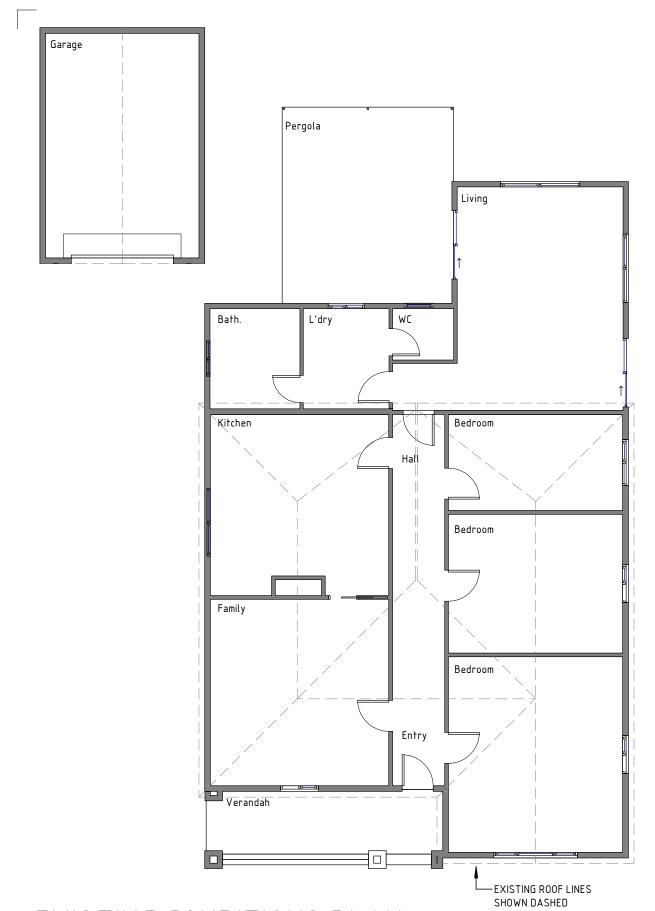

pprox. height: 1.2 M  MYRTLE WATTLE 'Acacia Myrtifolia' Approx height: 1.3-2M  WHITE ELDERBERRY 'Sambucus Gaudichaudiana' Approx height: 0.6m- 2m  DROOPING SHEOKE 'Allocasuarina verticillata' Approx height: |

Tree and shrub varieties may need to be substituted with similar plants according to local availability and growing conditions. Trees and shrubs may be planted in beds containing native ground cover or in lawn areas sown with hardy grass. All garden beds shall be topped with min 100mm thick mulch. Ensure that all trees and shrubs are stacked with 25mm sq. hardwood stakes and ties with flexible ties. Height of proposed plans in view corridor to be maintained to a height of proposed plants in view corridor to be maintained to a height of not



FENCE DETAIL

1:20

92 REGENT

A3 SHEET



**EXISTING CONDITIONS PLAN** 

1:100



## **DEMOLITION PLAN**

1:100