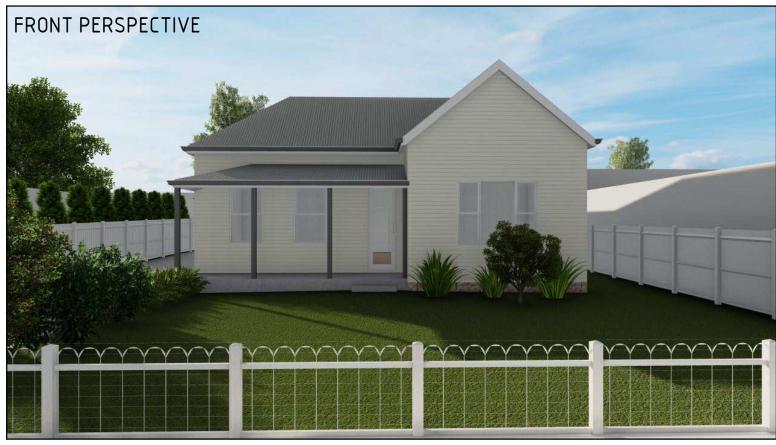

= 43.63% SITE COVERAGE

FRONTAGE

- REFER TO SOUTH ELEVATION

| ING SCHEDULE                                                                |                                                                                                                                                                                                                                                    |
|-----------------------------------------------------------------------------|----------------------------------------------------------------------------------------------------------------------------------------------------------------------------------------------------------------------------------------------------|
| SILVER BANKSIA<br>'Banksia Marginata'<br>Approx. height: 1.2 M              |                                                                                                                                                                                                                                                    |
| MYRTLE WATTLE 'Acacia Myrtifolia' Approx height:1.3-2M                      |                                                                                                                                                                                                                                                    |
| WHITE ELDERBERRY<br>'Sambucus<br>Gaudichaudiana'<br>Approx height: 0.6m- 2m |                                                                                                                                                                                                                                                    |
| DROOPING SHEOKE 'Allocasuarina verticillata' Approx height: 4-10M & 3-6M    |                                                                                                                                                                                                                                                    |
|                                                                             | SILVER BANKSIA 'Banksia Marginata' Approx. height: 1.2 M  MYRTLE WATTLE 'Acacia Myrtifolia' Approx height: 1.3-2M  WHITE ELDERBERRY 'Sambucus Gaudichaudiana' Approx height: 0.6m- 2m  DROOPING SHEOKE 'Allocasuarina verticillata' Approx height: |