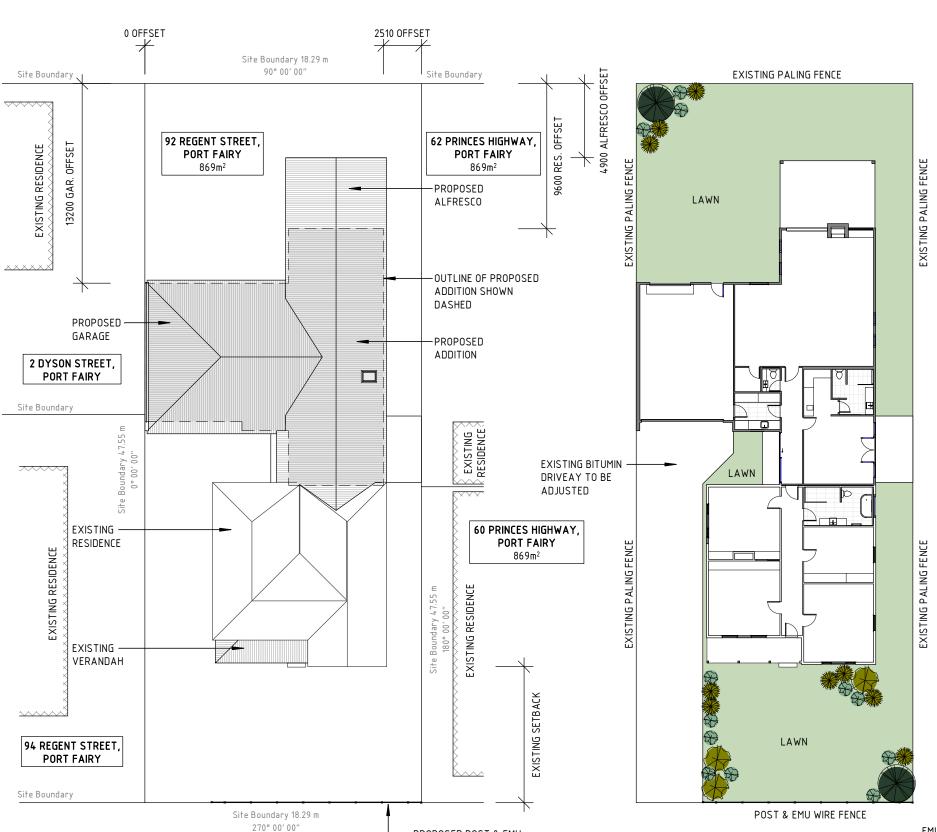

PROPOSED POST & EMU

REGENT STREET

SITE PLAN

1:250

WIRE FENCE AS SELECTED

<u>LANDSCAP</u>E PLAN

1:250

| AREA ANALYSIS      |                       |       |
|--------------------|-----------------------|-------|
| Name               | Area                  | SQ'S  |
| Proposed Addition  | 137.28 m <sup>2</sup> | 14.77 |
| Existing Residence | 120.99 m <sup>2</sup> | 13.02 |
| Proposed Garage    | 59.86 m <sup>2</sup>  | 6.44  |
| Proposed Alfresco  | 28.30 m <sup>2</sup>  | 3.04  |
| Existing Verandah  | 11.01 m <sup>2</sup>  | 1.18  |

92 REGENT STREET, PORT FAIRY SETBACKS

- RESIDENCE = 6.30m **BUILDING MASS** 

- BUILDING COVERAGE AREA = 357.44m<sup>2</sup>

- NORTH= 9.60m - SOUTH = 9.14m

-EAST = 2.51m- WEST = ON BOUNDARY

LANDSCAPING FENCING

SITE COVERAGE

- REFER TO LANDSCAPING PLAN - REFER TO LANDSCAPING PLAN - TOTAL SITE AREA = 869m<sup>2</sup>

- BUILDING FOOTPRINT = 357.44m<sup>2</sup> = 41.13% SITE COVERAGE

- IMPERMEABLE AREAS = 489.71m<sup>2</sup> = 56.35% SITE COVERAGE - GARDENABLE AREAS = 379.11m<sup>2</sup>

= 43.63% SITE COVERAGE

FRONTAGE

- REFER TO SOUTH ELEVATION

| ING SCHEDULE                                                                |                                                                                                                                                                                                                                                    |
|-----------------------------------------------------------------------------|----------------------------------------------------------------------------------------------------------------------------------------------------------------------------------------------------------------------------------------------------|
| SILVER BANKSIA<br>'Banksia Marginata'<br>Approx. height: 1.2 M              |                                                                                                                                                                                                                                                    |
| MYRTLE WATTLE 'Acacia Myrtifolia' Approx height:1.3-2M                      |                                                                                                                                                                                                                                                    |
| WHITE ELDERBERRY<br>'Sambucus<br>Gaudichaudiana'<br>Approx height: 0.6m- 2m |                                                                                                                                                                                                                                                    |
| DROOPING SHEOKE 'Allocasuarina verticillata' Approx height: 4-10M & 3-6M    |                                                                                                                                                                                                                                                    |
|                                                                             | SILVER BANKSIA 'Banksia Marginata' Approx. height: 1.2 M  MYRTLE WATTLE 'Acacia Myrtifolia' Approx height: 1.3-2M  WHITE ELDERBERRY 'Sambucus Gaudichaudiana' Approx height: 0.6m- 2m  DROOPING SHEOKE 'Allocasuarina verticillata' Approx height: |