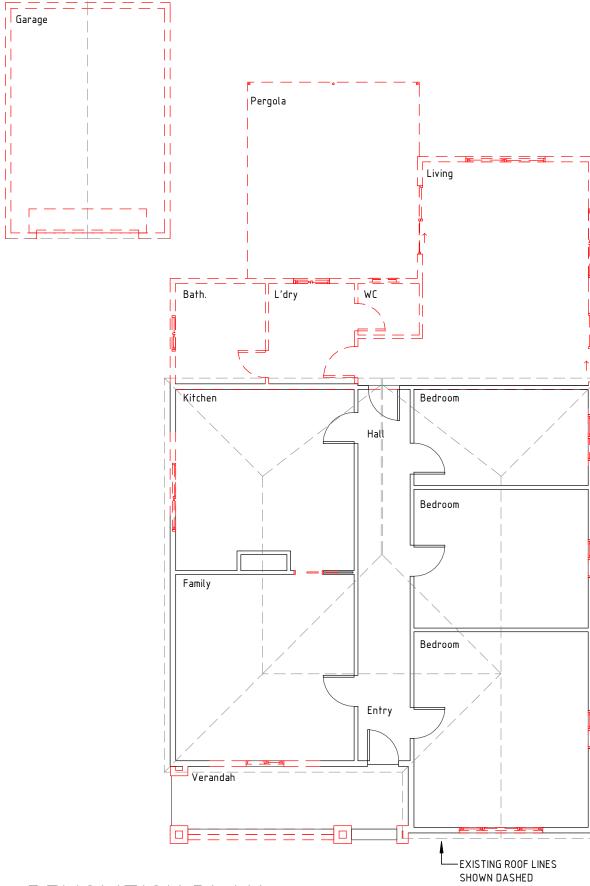

cia Myrtifolia' Approx height: 1.3-2M  WHITE ELDERBERRY 'Sambucus Gaudichaudiana' Approx height: 0.6m- 2m  DROOPING SHEOKE 'Allocasuarina verticillata' Approx height: |

Tree and shrub varieties may need to be substituted with similar plants according to local availability and growing conditions. Trees and shrubs may be planted in beds containing native ground cover or in lawn areas sown with hardy grass. All garden beds shall be topped with min 100mm thick mulch. Ensure that all trees and shrubs are stacked with 25mm sq. hardwood stakes and ties with flexible ties. Height of proposed plans in view corridor to be maintained to a height of proposed plants in view corridor to be maintained to a height of not



FENCE DETAIL

1:20

92 REGENT

A3 SHEET



**EXISTING CONDITIONS PLAN** 

1:100



## **DEMOLITION PLAN**

1:100