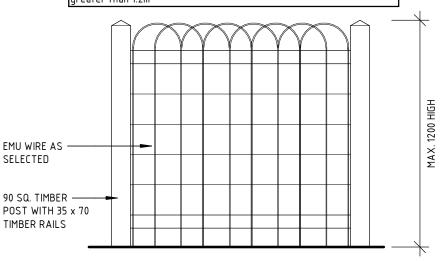

| SILVER BANKSIA 'Banksia Marginata' Approx. height: 1.2 M  MYRTLE WATTLE 'Acacia Myrtifolia' Approx height: 1.3-2M  WHITE ELDERBERRY 'Sambucus Gaudichaudiana' Approx height: 0.6m- 2m  DROOPING SHEOKE 'Allocasuarina verticillata' Approx height: |

Tree and shrub varieties may need to be substituted with similar plants according to local availability and growing conditions. Trees and shrubs may be planted in beds containing native ground cover or in lawn areas sown with hardy grass. All garden beds shall be topped with min 100mm thick mulch. Ensure that all trees and shrubs are stacked with 25mm sq. hardwood stakes and ties with flexible ties. Height of proposed plans in view corridor to be maintained to a height of proposed plants in view corridor to be maintained to a height of not



FENCE DETAIL

1:20

92 REGENT

A3 SHEET



**EXISTING CONDITIONS PLAN** 

1:100



## **DEMOLITION PLAN**

1:100