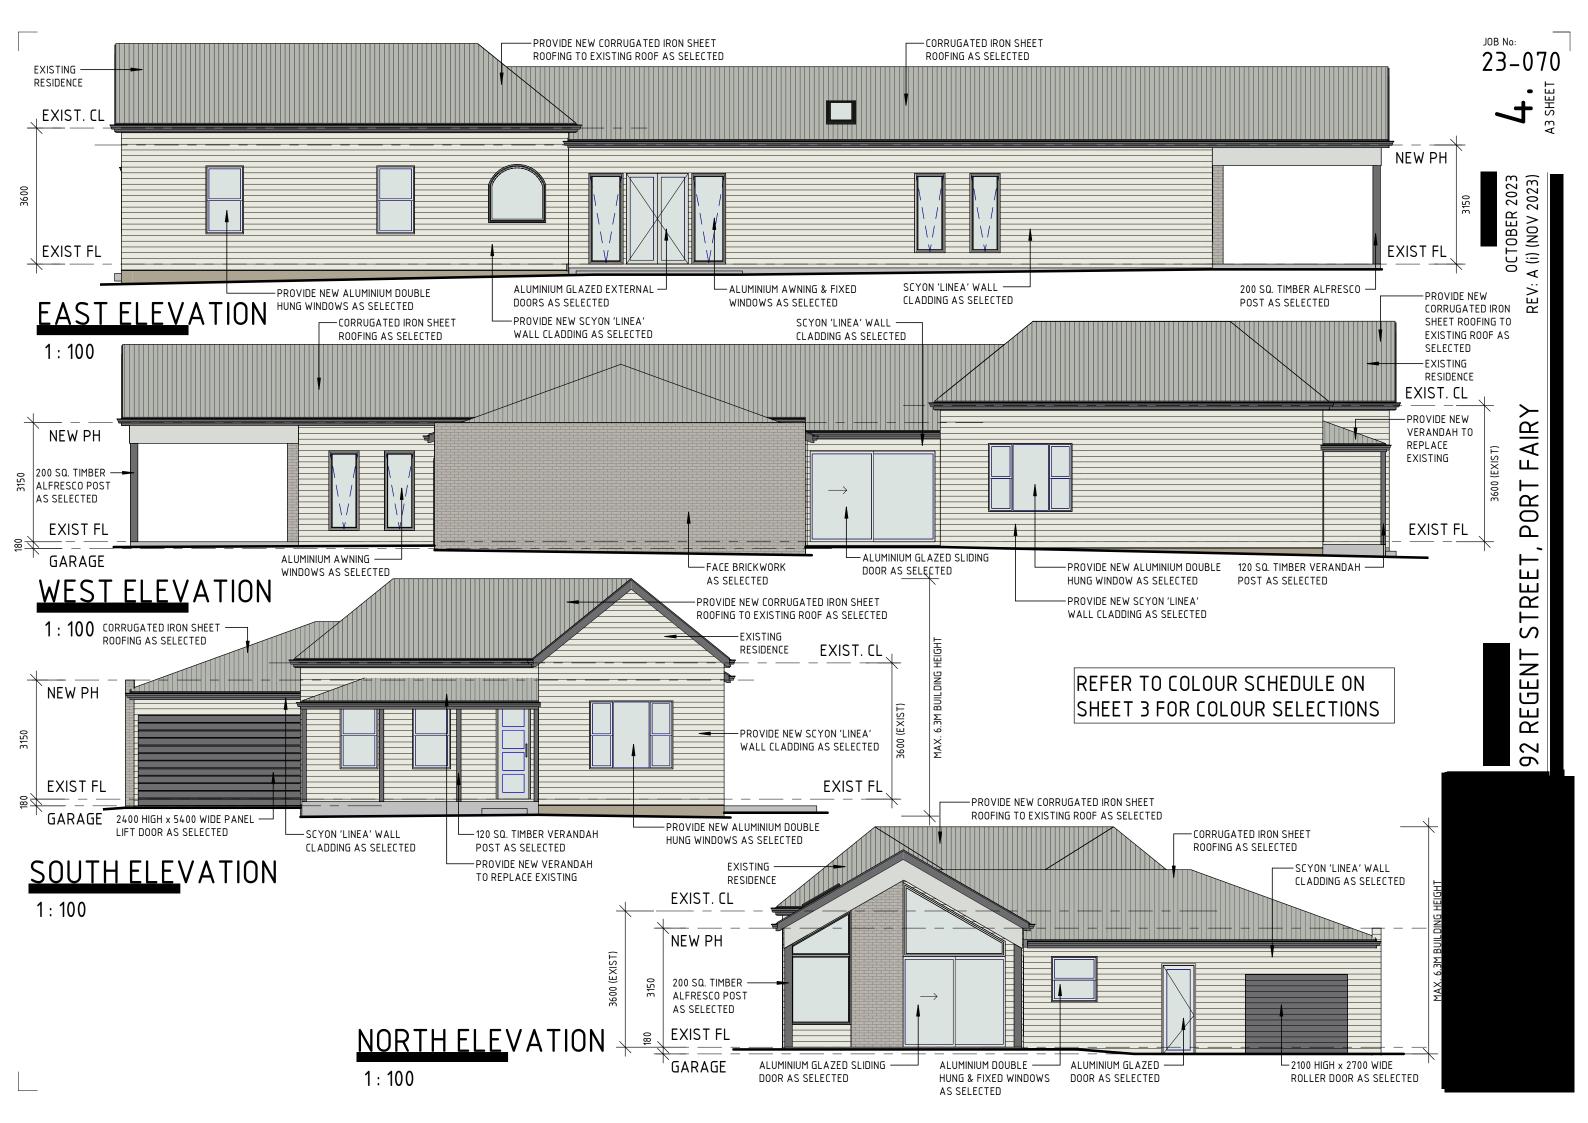

92 REGENT STREET, PORT FAIRY SETBACKS

- RESIDENCE = 6.30m **BUILDING MASS** 

- BUILDING COVERAGE AREA = 357.44m<sup>2</sup>

- NORTH= 9.60m - SOUTH = 9.14m

-EAST = 2.51m- WEST = ON BOUNDARY

LANDSCAPING FENCING

SITE COVERAGE

- REFER TO LANDSCAPING PLAN - REFER TO LANDSCAPING PLAN - TOTAL SITE AREA = 869m<sup>2</sup>

- BUILDING FOOTPRINT = 357.44m<sup>2</sup> = 41.13% SITE COVERAGE

- IMPERMEABLE AREAS = 489.71m<sup>2</sup> = 56.35% SITE COVERAGE - GARDENABLE AREAS = 379.11m<sup>2</sup>

= 43.63% SITE COVERAGE

FRONTAGE

- REFER TO SOUTH ELEVATION

| ING SCHEDULE                                                                |                                                                                                                                                                                                                                                    |
|-----------------------------------------------------------------------------|----------------------------------------------------------------------------------------------------------------------------------------------------------------------------------------------------------------------------------------------------|
| SILVER BANKSIA<br>'Banksia Marginata'<br>Approx. height: 1.2 M              |                                                                                                                                                                                                                                                    |
| MYRTLE WATTLE 'Acacia Myrtifolia' Approx height:1.3-2M                      |                                                                                                                                                                                                                                                    |
| WHITE ELDERBERRY<br>'Sambucus<br>Gaudichaudiana'<br>Approx height: 0.6m- 2m |                                                                                                                                                                                                                                                    |
| DROOPING SHEOKE 'Allocasuarina verticillata' Approx height: 4-10M & 3-6M    |                                                                                                                                                                                                                                                    |
|                                                                             | SILVER BANKSIA 'Banksia Marginata' Approx. height: 1.2 M  MYRTLE WATTLE 'Acacia Myrtifolia' Approx height: 1.3-2M  WHITE ELDERBERRY 'Sambucus Gaudichaudiana' Approx height: 0.6m- 2m  DROOPING SHEOKE 'Allocasuarina verticillata' Approx height: |