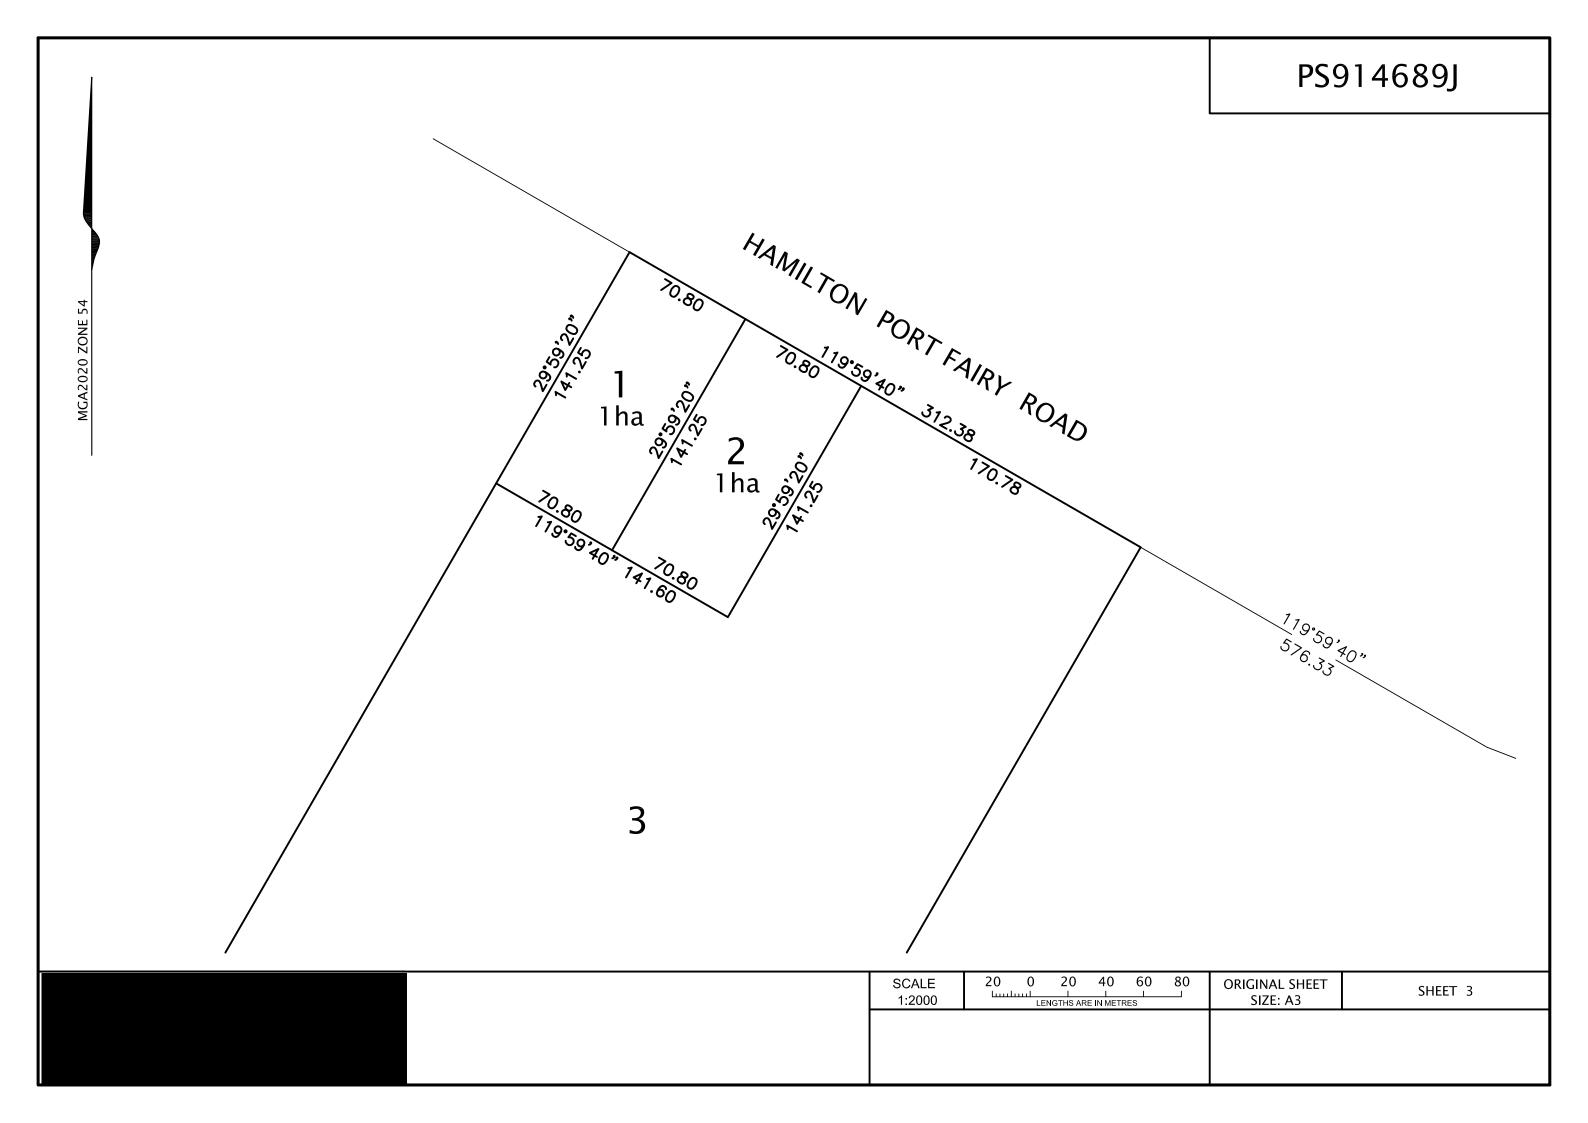

| PLAN OF SUBDIVISION                                                                                                          |                                  |                          |              |            |                                                                                     | ION 1                             | PS914689J                   |                            |              |  |
|------------------------------------------------------------------------------------------------------------------------------|----------------------------------|--------------------------|--------------|------------|-------------------------------------------------------------------------------------|-----------------------------------|-----------------------------|----------------------------|--------------|--|
| LOCATION OF LAND                                                                                                             |                                  |                          |              |            |                                                                                     | Council Name: Moyne Shire Council |                             |                            |              |  |
| PARISH: BELFAST  TOWNSHIP: ——                                                                                                |                                  |                          |              |            | SPEAR Refe                                                                          | rence Number: S2                  | 217901M                     |                            |              |  |
| PART OF ATKINSONS CROWN SPECIAL SURVEY                                                                                       |                                  |                          |              |            |                                                                                     |                                   |                             |                            |              |  |
| TITLE REFERENCE: VOL. 12488 FOL. 615                                                                                         |                                  |                          |              |            |                                                                                     |                                   |                             |                            |              |  |
| LAST PLAN REFERENCE: LOT 81 PS914661H  POSTAL ADDRESS: 131 HAMILTON PORT FAIRY ROAD (at time of subdivision) PORT FAIRY 3284 |                                  |                          |              |            |                                                                                     |                                   |                             |                            |              |  |
| MGA2020 CO-ORDINATES: E: 605 690 ZONE: 54 (of approx centre of land no plan)                                                 |                                  |                          |              |            |                                                                                     |                                   |                             |                            |              |  |
| VESTING OF ROADS AND/OR RESERVES                                                                                             |                                  |                          |              |            | NOTATIONS                                                                           |                                   |                             |                            |              |  |
| IDENTIFIEF<br>Nil.                                                                                                           | IDENTIFIER COUNCIL/BOD Nil. Nil. |                          |              |            | Other purpose of plan:<br>This plan creates a restriction, see sheet 4 for details. |                                   |                             |                            |              |  |
|                                                                                                                              |                                  |                          |              |            | This plan c                                                                         | reales a restric                  | tion, see sin               | eet 4 101 details.         |              |  |
| NOTATIONS                                                                                                                    |                                  |                          |              |            |                                                                                     |                                   |                             |                            |              |  |
| DEPTH LIMITATION: Does not apply.                                                                                            |                                  |                          |              |            |                                                                                     |                                   |                             |                            |              |  |
| SURVEY: This plan is based on survey. STAGING: This is not a staged subdivision.                                             |                                  |                          |              |            |                                                                                     |                                   |                             |                            |              |  |
| Planning Permit No.  This survey has been connected to permanent marks No(s). 2, 91, 100 & 115                               |                                  |                          |              |            |                                                                                     |                                   |                             |                            |              |  |
| In Proclaimed Survey Area No.                                                                                                |                                  |                          |              |            |                                                                                     |                                   |                             |                            |              |  |
|                                                                                                                              |                                  |                          |              |            |                                                                                     |                                   |                             |                            |              |  |
| EASEMENT INFORMATION                                                                                                         |                                  |                          |              |            |                                                                                     |                                   |                             |                            |              |  |
| LEGEND: A – A                                                                                                                | ppurtena                         | nt Easement E – Encumber | ing Easement | R – Encum  | nbering Easem                                                                       | nent (Road)                       |                             |                            |              |  |
| Easement<br>Reference                                                                                                        |                                  | Purpose Width (Metres)   |              | Or         | Origin                                                                              |                                   | Land Benefited/In Favour Of |                            |              |  |
|                                                                                                                              |                                  |                          |              |            |                                                                                     |                                   | -                           |                            |              |  |
|                                                                                                                              |                                  |                          |              |            |                                                                                     |                                   |                             |                            |              |  |
|                                                                                                                              |                                  |                          |              |            |                                                                                     |                                   |                             |                            |              |  |
|                                                                                                                              |                                  |                          |              |            |                                                                                     |                                   |                             |                            |              |  |
|                                                                                                                              |                                  |                          |              |            |                                                                                     |                                   |                             |                            |              |  |
|                                                                                                                              |                                  |                          | SURVEYO      | rs ref: 13 | 78C 1378C                                                                           | _PS_V2.DWG<br>_MGA.SEE VE         | rsion 2                     | ORIGINAL SHEET<br>SIZE: A3 | SHEET 1 OF 4 |  |
|                                                                                                                              |                                  |                          |              |            |                                                                                     |                                   |                             |                            |              |  |