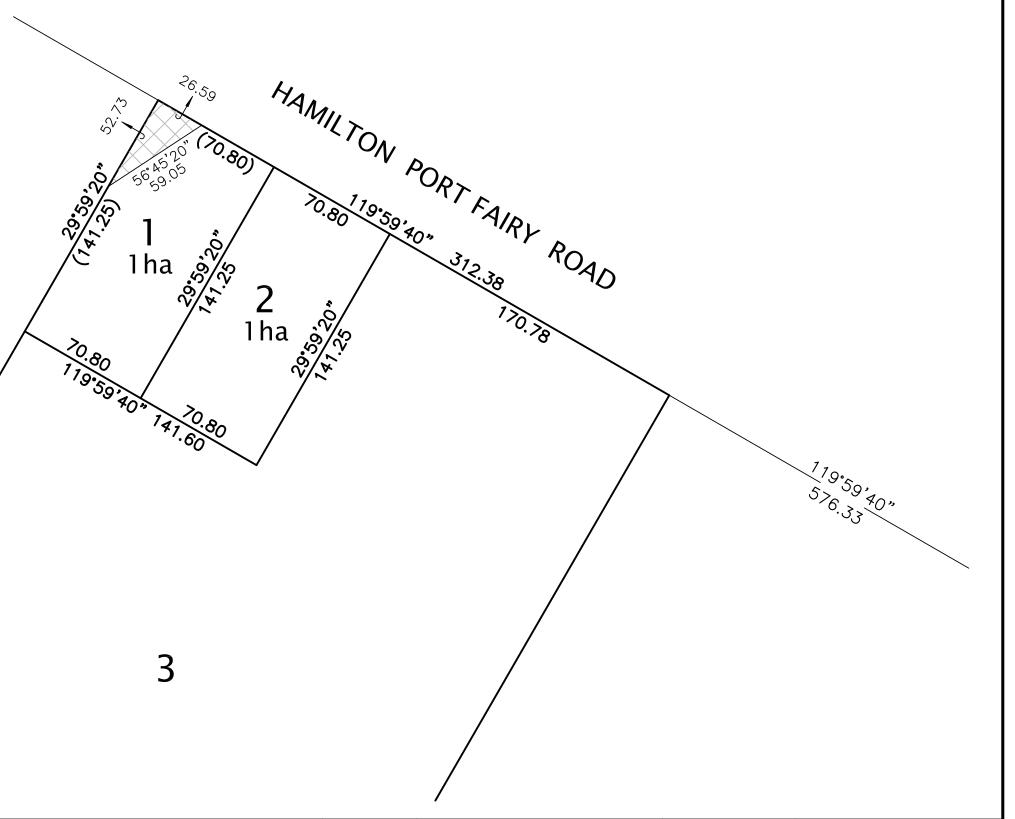

## **CREATION OF RESTRICTION**

Reg. 14 Subdivision (Registrar's Requirements) Regulations 2021 The following restriction is to be created upon registration of this plan by agreement.

## Land to benefit:

Lots on this plan.

## Land to be burdened:

Lot 1 on this plan.

MGA2020 ZONE 54

## Description of restriction:

The registered proprietor or proprietors of lot 1 on this plan shall not construct a dwelling within the area shown hatched on the schedule hereon unless further approval is granted by the Moyne Shire Council.