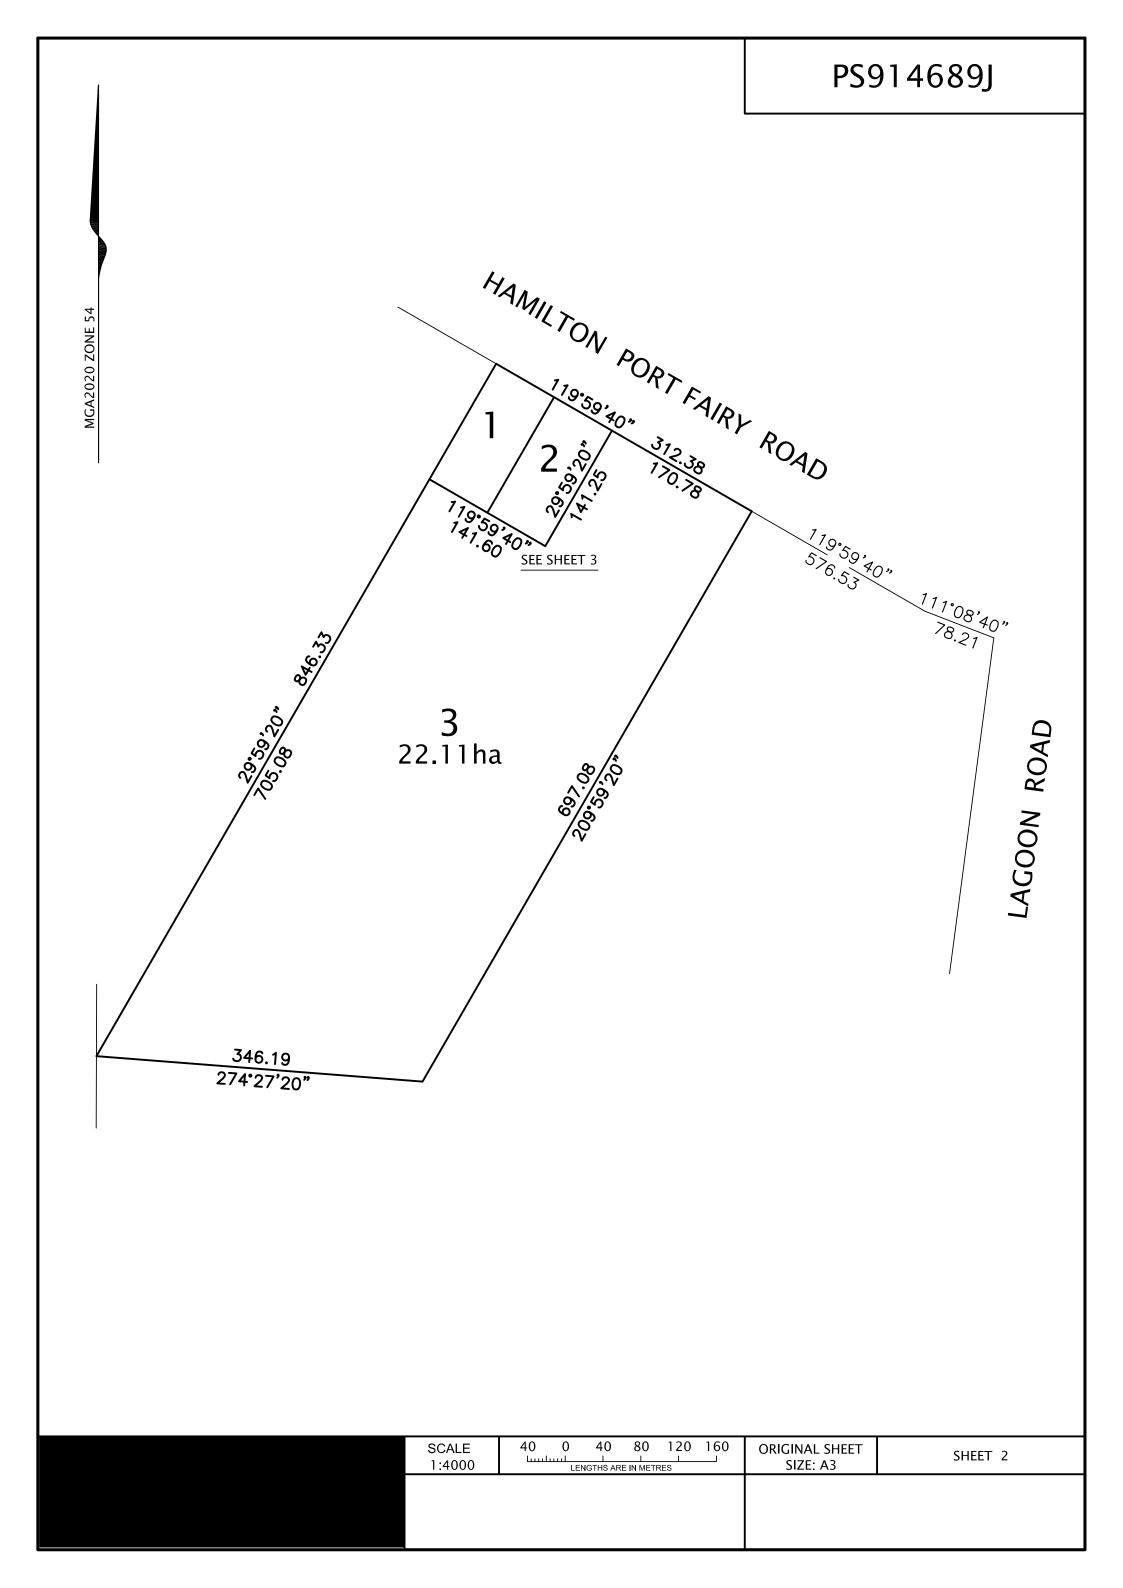

| PLAN OF SUBDIVISION                                                                                                          |                                  |                          |              |            |                                                                                     | ION 1                             | PS914689J                   |                            |              |  |
|------------------------------------------------------------------------------------------------------------------------------|----------------------------------|--------------------------|--------------|------------|-------------------------------------------------------------------------------------|-----------------------------------|-----------------------------|----------------------------|--------------|--|
| LOCATION OF LAND                                                                                                             |                                  |                          |              |            |                                                                                     | Council Name: Moyne Shire Council |                             |                            |              |  |
| PARISH: BELFAST  TOWNSHIP: ——                                                                                                |                                  |                          |              |            | SPEAR Refe                                                                          | rence Number: S2                  | 217901M                     |                            |              |  |
| PART OF ATKINSONS CROWN SPECIAL SURVEY                                                                                       |                                  |                          |              |            |                                                                                     |                                   |                             |                            |              |  |
| TITLE REFERENCE: VOL. 12488 FOL. 615                                                                                         |                                  |                          |              |            |                                                                                     |                                   |                             |                            |              |  |
| LAST PLAN REFERENCE: LOT 81 PS914661H  POSTAL ADDRESS: 131 HAMILTON PORT FAIRY ROAD (at time of subdivision) PORT FAIRY 3284 |                                  |                          |              |            |                                                                                     |                                   |                             |                            |              |  |
| MGA2020 CO-ORDINATES: E: 605 690 ZONE: 54 (of approx centre of land no plan)                                                 |                                  |                          |              |            |                                                                                     |                                   |                             |                            |              |  |
| VESTING OF ROADS AND/OR RESERVES                                                                                             |                                  |                          |              |            | NOTATIONS                                                                           |                                   |                             |                            |              |  |
| IDENTIFIEF<br>Nil.                                                                                                           | IDENTIFIER COUNCIL/BOD Nil. Nil. |                          |              |            | Other purpose of plan:<br>This plan creates a restriction, see sheet 4 for details. |                                   |                             |                            |              |  |
|                                                                                                                              |                                  |                          |              |            | This plan c                                                                         | reales a restric                  | tion, see sin               | eet 4 101 details.         |              |  |
| NOTATIONS                                                                                                                    |                                  |                          |              |            |                                                                                     |                                   |                             |                            |              |  |
| DEPTH LIMITATION: Does not apply.                                                                                            |                                  |                          |              |            |                                                                                     |                                   |                             |                            |              |  |
| SURVEY: This plan is based on survey. STAGING: This is not a staged subdivision.                                             |                                  |                          |              |            |                                                                                     |                                   |                             |                            |              |  |
| Planning Permit No.  This survey has been connected to permanent marks No(s). 2, 91, 100 & 115                               |                                  |                          |              |            |                                                                                     |                                   |                             |                            |              |  |
| In Proclaimed Survey Area No.                                                                                                |                                  |                          |              |            |                                                                                     |                                   |                             |                            |              |  |
|                                                                                                                              |                                  |                          |              |            |                                                                                     |                                   |                             |                            |              |  |
| EASEMENT INFORMATION                                                                                                         |                                  |                          |              |            |                                                                                     |                                   |                             |                            |              |  |
| LEGEND: A – A                                                                                                                | ppurtena                         | nt Easement E – Encumber | ing Easement | R – Encum  | nbering Easem                                                                       | nent (Road)                       |                             |                            |              |  |
| Easement<br>Reference                                                                                                        |                                  | Purpose Width (Metres)   |              | Or         | Origin                                                                              |                                   | Land Benefited/In Favour Of |                            |              |  |
|                                                                                                                              |                                  |                          |              |            |                                                                                     |                                   | -                           |                            |              |  |
|                                                                                                                              |                                  |                          |              |            |                                                                                     |                                   |                             |                            |              |  |
|                                                                                                                              |                                  |                          |              |            |                                                                                     |                                   |                             |                            |              |  |
|                                                                                                                              |                                  |                          |              |            |                                                                                     |                                   |                             |                            |              |  |
|                                                                                                                              |                                  |                          |              |            |                                                                                     |                                   |                             |                            |              |  |
|                                                                                                                              |                                  |                          | SURVEYO      | rs ref: 13 | 78C 1378C                                                                           | _PS_V2.DWG<br>_MGA.SEE VE         | rsion 2                     | ORIGINAL SHEET<br>SIZE: A3 | SHEET 1 OF 4 |  |
|                                                                                                                              |                                  |                          |              |            |                                                                                     |                                   |                             |                            |              |  |