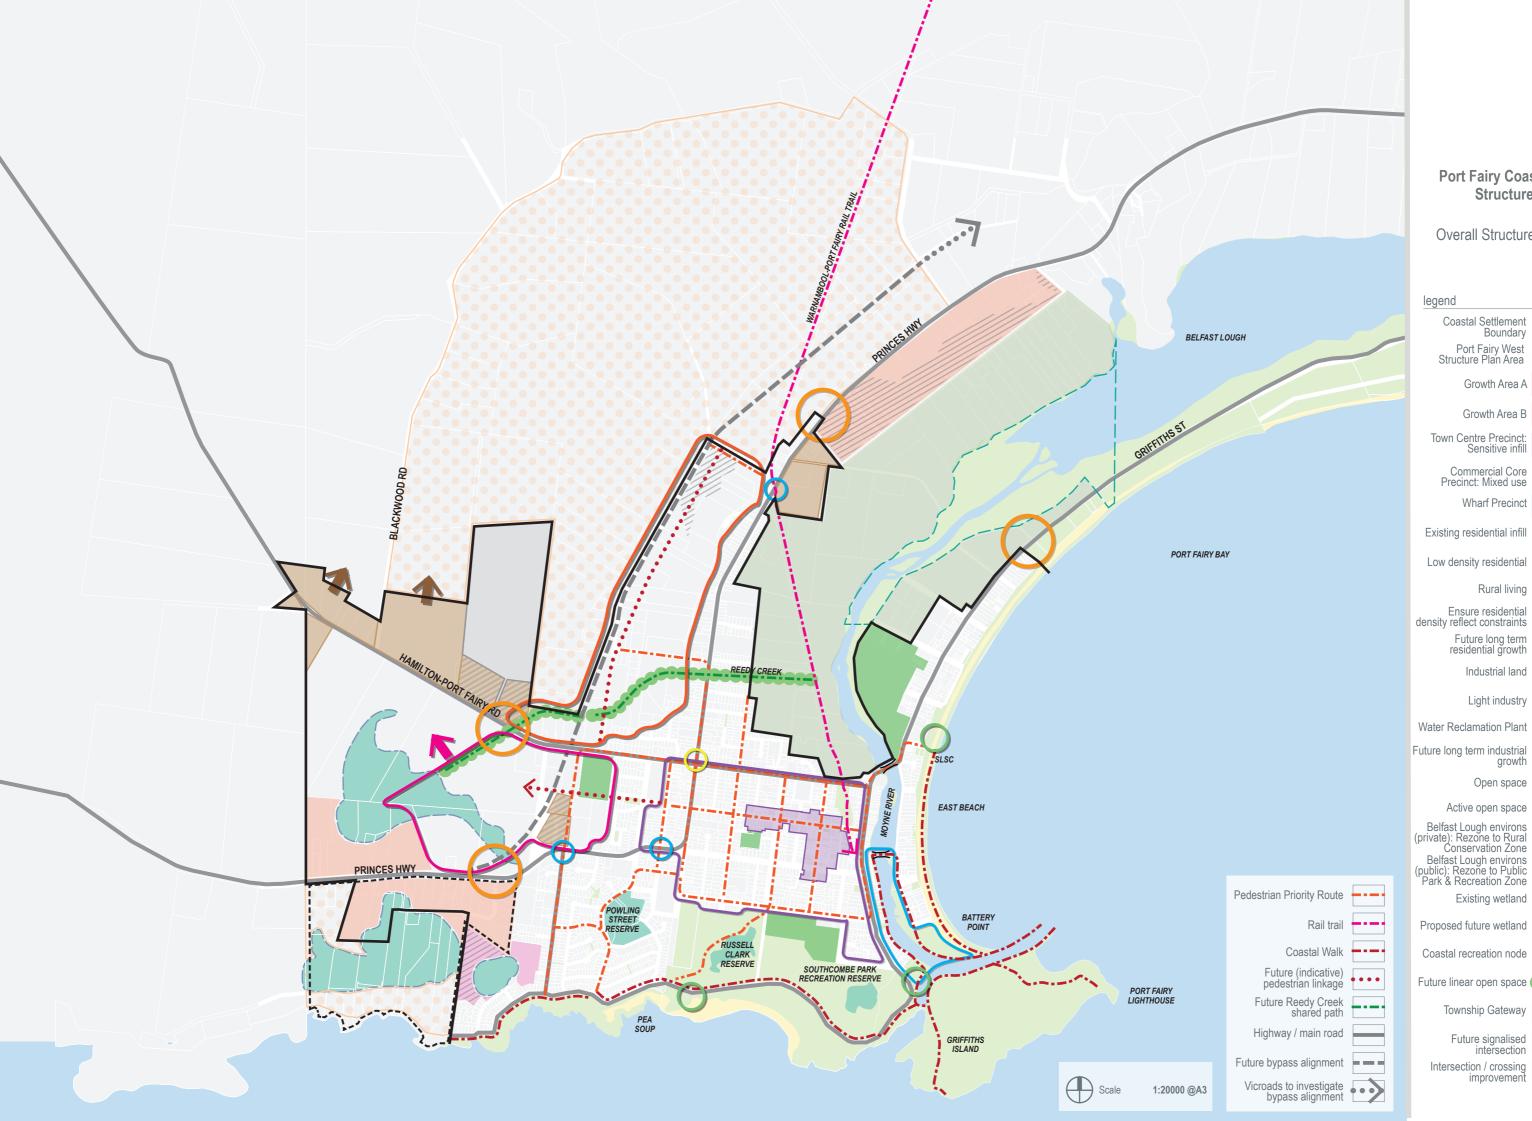

## Port Fairy Coastal & Structure Plan

Overall Structure Plan

Coastal Settlement Boundary

Port Fairy West Structure Plan Area

Growth Area A

Growth Area B

Town Centre Precinct: Sensitive infill

Commercial Core Precinct: Mixed use

Wharf Precinct

Existing residential infill

Low density residential

Rural living

Future long term residential growth

Industrial land

Light industry

Water Reclamation Plant

Future long term industrial growth

Open space

Active open space

Belfast Lough environs
(private): Rezone to Rural
Conservation Zone
Belfast Lough environs
(public): Rezone to Public
Park & Recreation Zone

Existing wetland

Proposed future wetland

Coastal recreation node

Future linear open space

Township Gateway

Future signalised intersection

Intersection / crossing improvement