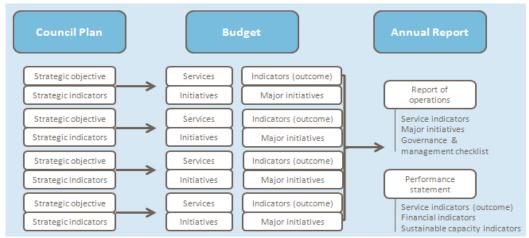

# 2. Services and service performance indicators

This section provides a description of the services and initiatives to be funded in the Budget for the 2022-23 year and how these will contribute to achieving the strategic objectives outlined in the Council Plan. It also describes several initiatives and service performance outcome indicators for key areas of Council's operations. Council is required by legislation to identify major initiatives, initiatives and service performance outcome indicators for key areas of accountability. The relationship between these accountability requirements in the Council Plan, the Budget and the Annual Report is shown below

Source: Department of Jobs, Precincts & Regions