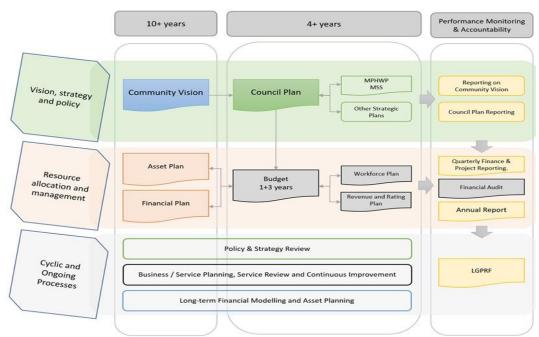

# 1. Link to the Integrated Planning and Reporting Framework

This section describes how the Budget links to the achievement of the Community Vision and Council Plan within an overall integrated planning and reporting framework. This framework guides the Council in identifying community needs and aspirations over the long term (Community Vision and Financial Plan), medium term (Council Plan, Workforce Plan, and Revenue and Rating Plan) and short term (Budget) and then holding itself accountable (Annual Report).

## 1.1 Legislative planning and accountability framework

The Budget is a rolling four-year plan that outlines the financial and non-financial resources that Council requires to achieve the strategic objectives described in the Council Plan. The diagram below depicts the integrated planning and reporting framework that applies to local government in Victoria. At each stage of the integrated planning and reporting framework there are opportunities for community and stakeholder input. This is important to ensure transparency and accountability to both residents and ratepayers.

Source: Department of Jobs, Precincts & Regions

The timing of each component of the planning framework is critical to the successful achievement of the planned outcomes.