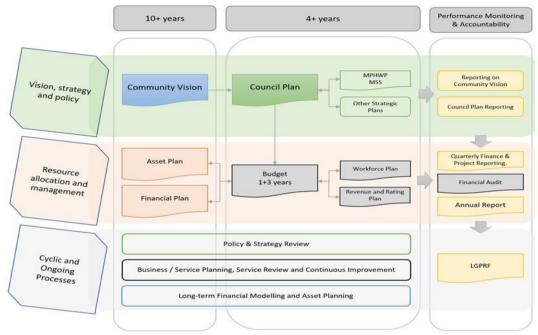

# 1. Link to the Integrated Planning and Reporting Framework

This section describes how the Budget links to the achievement of the Community Vision and Council Plan within an overall integrated planning and reporting framework. This framework guides the Council in identifying community needs and aspirations over the long term (Community Vision and Financial Plan), medium term (Council Plan, Workforce Plan, and Revenue and Rating Plan) and short term (Budget) and then holding itself accountable (Annual Report).

### 1.1 Legislative planning and accountability framework

The Budget is a rolling four-year plan that outlines the financial and non-financial resources that Council requires to achieve the strategic objectives described in the Council Plan. The diagram below depicts the integrated planning and reporting framework that applies to local government in Victoria. At each stage of the integrated planning and reporting framework there are opportunities for community and stakeholder input. This is important to ensure transparency and accountability to both residents and ratepayers.

Source: Department of Jobs, Precincts & Regions

The timing of each component of the planning framework is critical to the successful achievement of the planned outcomes.