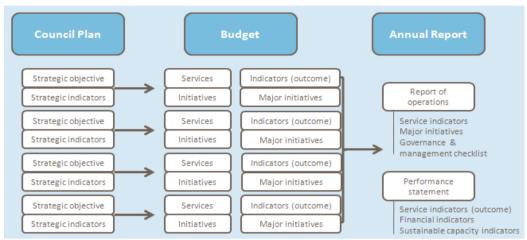

# 2. Services and service performance indicators

This section provides a description of the services and initiatives to be funded in the Budget for the 2023-24 year and how these will contribute to achieving the strategic objectives outlined in the Council Plan. It also describes several initiatives and service performance outcome indicators for key areas of Council's operations. Council is required by legislation to identify major initiatives, initiatives and service performance outcome indicators in the Budget and report against them in their Annual Report to support transparency and accountability. The relationship between these accountability requirements in the Council Plan, the Budget and the Annual Report is shown below

Source: Department of Jobs, Precincts & Regions