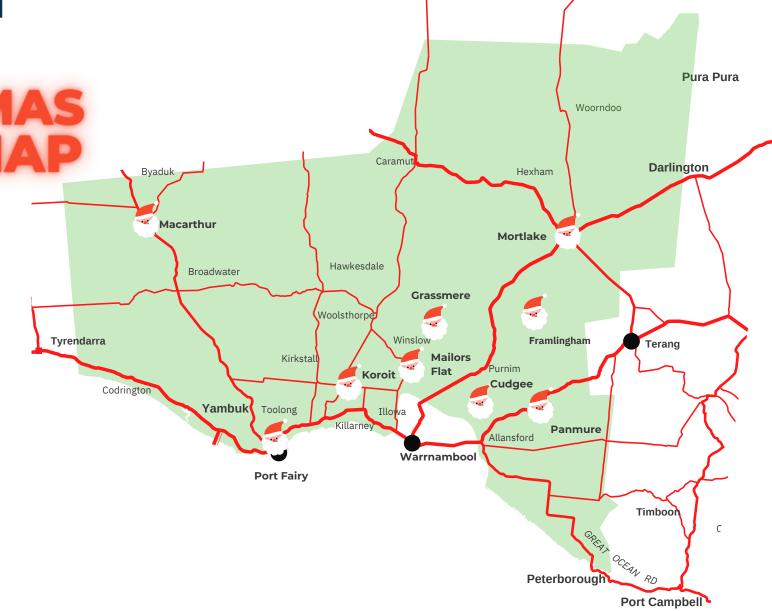

## Moyne 2023 CHRISTMAS LIGHT MAP

## **Cudgee** 164 Dwarroon Road, Cudgee 170 Dwarroon Road, Cudgee

**Framlingham** 10 Queen Street, Framlingham

**Grassmere** 481 Cathcarts Ford Road, Grassmere

Hawkesdale 266 Minjah Road, Hawkesdale

## Koroit

16 Anne Street, Koroit
33 Black Street, Koroit
1 Gladman Court, Koroit
6 Gladman Court, Koroit
36 Keane Street, Koroit
316 Lake View Road, Koroit
42 Nine Mile Creek Road, Koroit

Macarthur 1 Eversley Street, Macarthur **Mailors Flat** 829 Warrnambool-Caramut Rd, Mailors Flat

**Mortlake** 23 Officer Street, Mortlake

**Panmure** 8840 Princes Highway, Panmure

## Port Fairy

〕☆*☆☆*◇●☆*☆☆◇*●☆*☆*●☆*☆☆*●☆*☆☆◇*●☆*☆*◇●☆*☆* 

35 Baden Powell Drive, Port Fairy
15 McGill Court, Port Fairy
7 Perry Close, Port Fairy
47 Philip Street, Port Fairy
Port Fairy Textiles - Shop 1/54 Sackville Street
135 Princes Highway, Port Fairy
30 Sandspit Road, Port Fairy
17 Tieman Street, Port Fairy