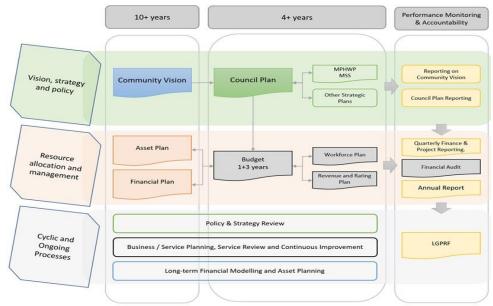

# 1. Link to the Integrated Planning and Reporting Framework

This section describes how the Budget links to the achievement of the Community Vision and Council Plan within an overall integrated planning and reporting framework. This framework guides the Council in identifying community needs and aspirations over the long term (Community Vision and Financial Plan), medium term (Council Plan, Workforce Plan, and Revenue and Rating Plan) and short term (Budget) and then holding itself accountable (Annual Report).

## 1.1 Legislative planning and accountability framework

The Budget is a rolling four-year plan that outlines the financial and non-financial resources that Council requires to achieve the strategic objectives described in the Council Plan. The diagram below depicts the integrated planning and reporting framework that applies to local government in Victoria. At each stage of the integrated planning and reporting framework there are opportunities for community and stakeholder input. This is important to ensure transparency and accountability to both residents and ratepayers.

Source: Department of Jobs, Precincts & Regions

The timing of each component of the planning framework is critical to the successful achievement of the planned outcomes.