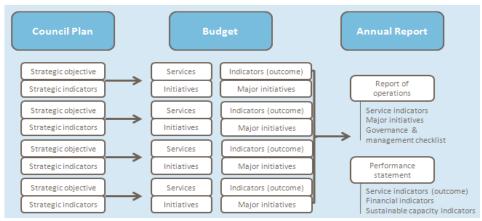

## 2. Services and service performance indicators

This section provides a description of the services and initiatives to be funded in the Budget for the 2023-24 year and how these will contribute to achieving the strategic objectives outlined in the Council Plan. It also describes several initiatives and service performance outcome indicators for key areas of Council's operations. Council is required by legislation to identify major initiatives, initiatives and service performance outcome indicators in the Budget and report against them in their Annual Report to support transparency and accountability. The relationship between these accountability requirements in the Council Plan, the Budget and the Annual Report is shown below

Source: Department of Jobs, Precincts & Regions